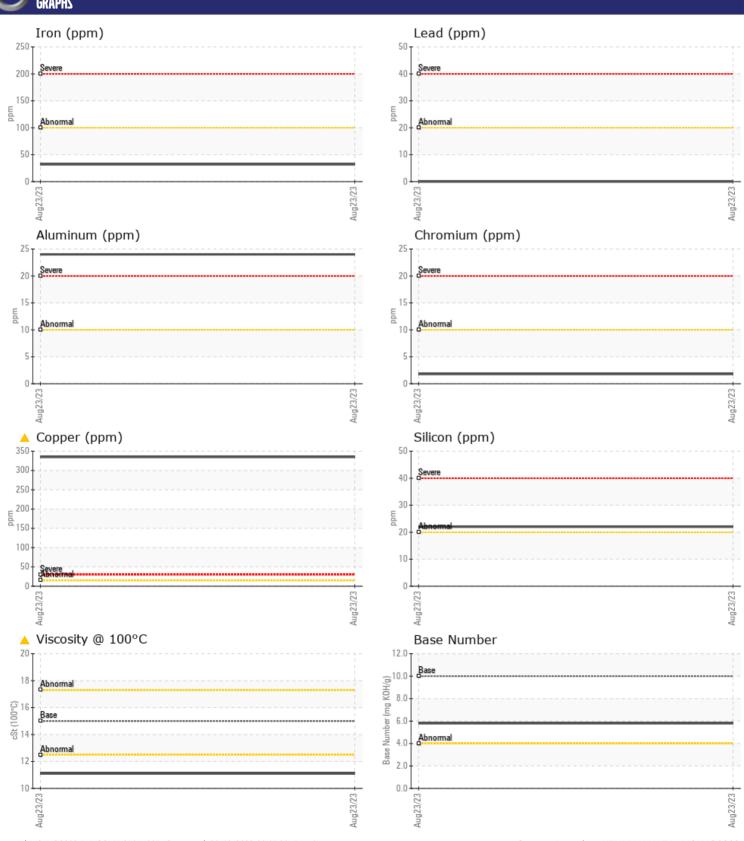

## Diagnosis

Oil and filter change at the time of sampling has been noted. Resample at the next service interval to monitor. The copper level is abnormal. In the absence of other significant wear metals, suspect copper due to sources other than wear (i.e. cooling core). All other metal levels are typical for a new component breaking in. Fuel content negligible. There is no indication of any contamination in the oil. The oil viscosity is lower than normal. The BN result indicates that there is suitable alkalinity remaining in the oil. Confirm oil type.