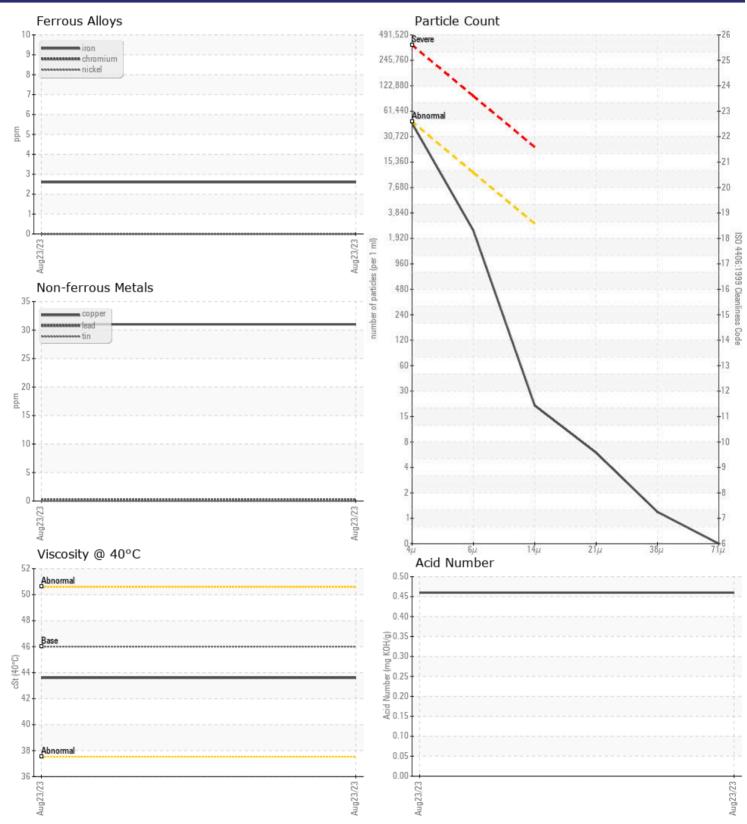

### Diagnosis

Resample at the next service interval to monitor.All component wear rates are normal. The system cleanliness is acceptable for your target ISO 4406 cleanliness code. The system and fluid cleanliness is acceptable. The AN level is acceptable for this fluid. The condition of the oil is suitable for further service.

# **CONSTRUCTION EQUIPMENT**

GRAPHS

VOLVO

Report Id: VOLVO0093 [WUSCAR] 05945115 (Generated: 09/10/2023 11:15:00) Rev: 1

Contact/Location: KENNY HANEY - VOLVO0093