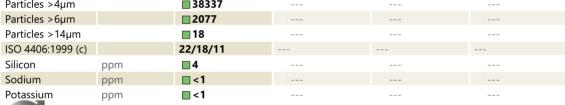

## SAMPLE INFORMATION

VOLVO

| Sample Number    | -        | VCP415614   |  |  |  |  |  |
|------------------|----------|-------------|--|--|--|--|--|
| Sample Date      |          | 23 Aug 2023 |  |  |  |  |  |
| Machine Hours    |          | 742         |  |  |  |  |  |
| Oil Hours        |          | 0           |  |  |  |  |  |
| Oil Changed      |          | Not Changd  |  |  |  |  |  |
| Sample Status    |          | NORMAL      |  |  |  |  |  |
|                  |          |             |  |  |  |  |  |
| OIL CONDITION    |          |             |  |  |  |  |  |
| Visc @ 40°C      | cSt      | <b>43.6</b> |  |  |  |  |  |
| Acid Number (AN) | mg KOH/g | 0.46        |  |  |  |  |  |
|                  |          |             |  |  |  |  |  |
| CONTAMIN         | IATION   |             |  |  |  |  |  |
| Particles >4µm   | -        | 38337       |  |  |  |  |  |
| Particles >6µm   |          | 2077        |  |  |  |  |  |
| Particles >1/um  |          | <b>1</b> 2  |  |  |  |  |  |