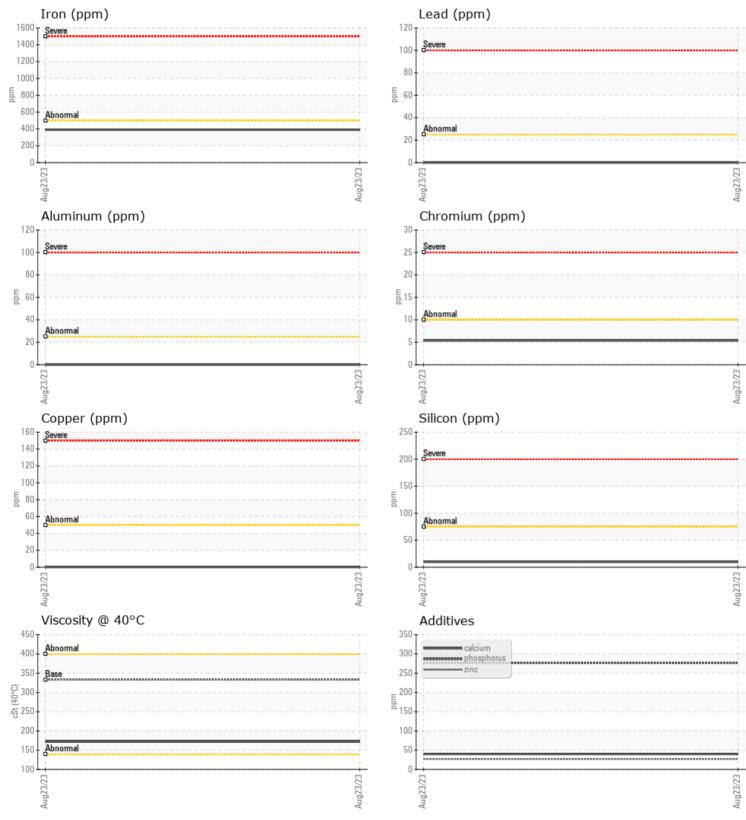

## SAMPLE INFORMATION

| Sample Number |          | VCP432645   |          |   |   |  |
|---------------|----------|-------------|----------|---|---|--|
| Sample Date   |          | 23 Aug 2023 |          |   |   |  |
| Machine Hours |          | 742         |          |   |   |  |
| Oil Hours     |          | 0           |          |   |   |  |
| Oil Changed   |          | Changed     |          |   |   |  |
| Sample Status |          | NORMAL      |          |   |   |  |
|               |          |             |          |   |   |  |
| OIL CON       |          |             |          |   |   |  |
|               |          |             |          | - | - |  |
| Visc @ 40°C   | cSt      | <b>172</b>  |          |   |   |  |
| VOLVO         |          |             |          |   |   |  |
| CONTAI        | MINATION |             |          |   |   |  |
| Silicon       | ppm      | 10          |          |   |   |  |
| Sodium        | ppm      | <b>1</b>    |          |   |   |  |
| Potassium     | ppm      | 6           |          |   |   |  |
|               |          |             |          |   |   |  |
| WEAD          |          |             |          |   |   |  |
|               | METALS   | <u>.</u>    | <u>_</u> |   |   |  |
| Iron          | ppm      | 391         |          |   |   |  |
| Copper        | ppm      | <b>■</b> <1 |          |   |   |  |
| Lead          | ppm      | 0           |          |   |   |  |
| Tin           | ppm      | 0           |          |   |   |  |
| Aluminum      | ppm      | 0           |          |   |   |  |
| Chromium      | ppm      | 5           |          |   |   |  |
| Molybdenum    | ppm      | 0           |          |   |   |  |
| Nickel        | ppm      | 0           |          |   |   |  |
| Titanium      | ppm      | 0           |          |   |   |  |
| Silver        | ppm      | 0           |          |   |   |  |
| Manganese     | ppm      | 6           |          |   |   |  |
| Vanadium      | ppm      | 0           |          |   |   |  |
| VOLVO         |          |             |          |   |   |  |
| ADDITIV       | VES      |             |          |   |   |  |
| Calcium       | ppm      | 40          |          |   |   |  |
| Magnesium     | ppm      | <b>4</b>    |          |   |   |  |
| Zinc          | ppm      | 27          |          |   |   |  |
| Phosphorus    | ppm      | 277         |          |   |   |  |
| Barium        | ppm      | 15          |          |   |   |  |
| -             | E E CO   |             |          |   |   |  |

## **CONSTRUCTION EQUIPMENT**

GRAPHS

VOLVO

Report Id: VOLVO0093 [WUSCAR] 05945309 (Generated: 09/10/2023 12:40:39) Rev: 1

Contact/Location: KENNY HANEY - VOLVO0093