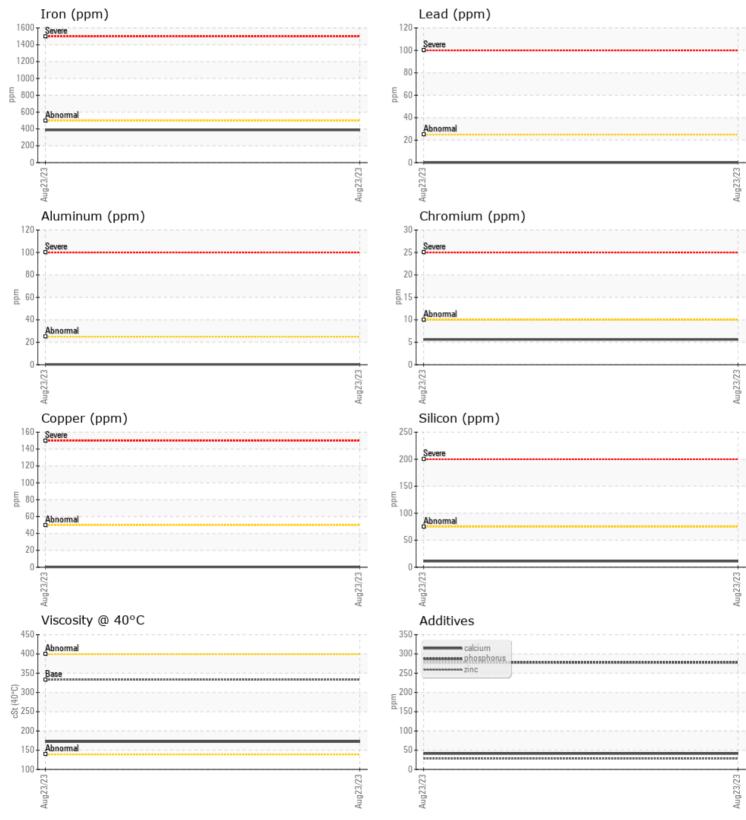

## SAMPLE INFORMATION

| Sample Number | -        | VCP412224   | <br> |  |
|---------------|----------|-------------|------|--|
| Sample Date   |          | 23 Aug 2023 | <br> |  |
| Machine Hours |          | 742         | <br> |  |
| Oil Hours     |          | 0           | <br> |  |
| Oil Changed   |          | Changed     | <br> |  |
| Sample Status |          | NORMAL      | <br> |  |
|               |          |             |      |  |
| OIL CON       | IDITION  |             |      |  |
| Visc @ 40°C   | cSt      | 172         | <br> |  |
| VOLVO         |          |             |      |  |
| CONTAN        | MINATION |             |      |  |
| Silicon       | ppm      | 11          | <br> |  |
| Sodium        | ppm      | <b>1</b>    | <br> |  |
| Potassium     | ppm      | 6           | <br> |  |
|               | pp       |             |      |  |
| VOLVO         |          |             |      |  |
| WEAR N        | METALS   |             | <br> |  |
| Iron          | ppm      | 387         | <br> |  |
| Copper        | ppm      |             | <br> |  |
| Lead          | ppm      | 0           | <br> |  |
| Tin           | ppm      | 0           | <br> |  |
| Aluminum      | ppm      | <b></b> <1  | <br> |  |
| Chromium      | ppm      | 6           | <br> |  |
| Molybdenum    | ppm      | 0           | <br> |  |
| Nickel        | ppm      | 0           | <br> |  |
| Titanium      | ppm      | 0           | <br> |  |
| Silver        | ppm      | 0           | <br> |  |
| Manganese     | ppm      | 6           | <br> |  |
| Vanadium      | ppm      | 0           | <br> |  |
|               |          |             |      |  |
|               | VES      |             | <br> |  |
| Calcium       | ppm      | <b>4</b> 1  | <br> |  |
| Magnesium     | ppm      | 5           | <br> |  |
| Zinc          | ppm      | 28          | <br> |  |
| Phosphorus    | ppm      | 278         | <br> |  |
|               |          |             |      |  |

## **CONSTRUCTION EQUIPMENT**

GRAPHS

VOLVO

Report Id: VOLVO0093 [WUSCAR] 05945311 (Generated: 09/10/2023 12:40:47) Rev: 1

Contact/Location: KENNY HANEY - VOLVO0093