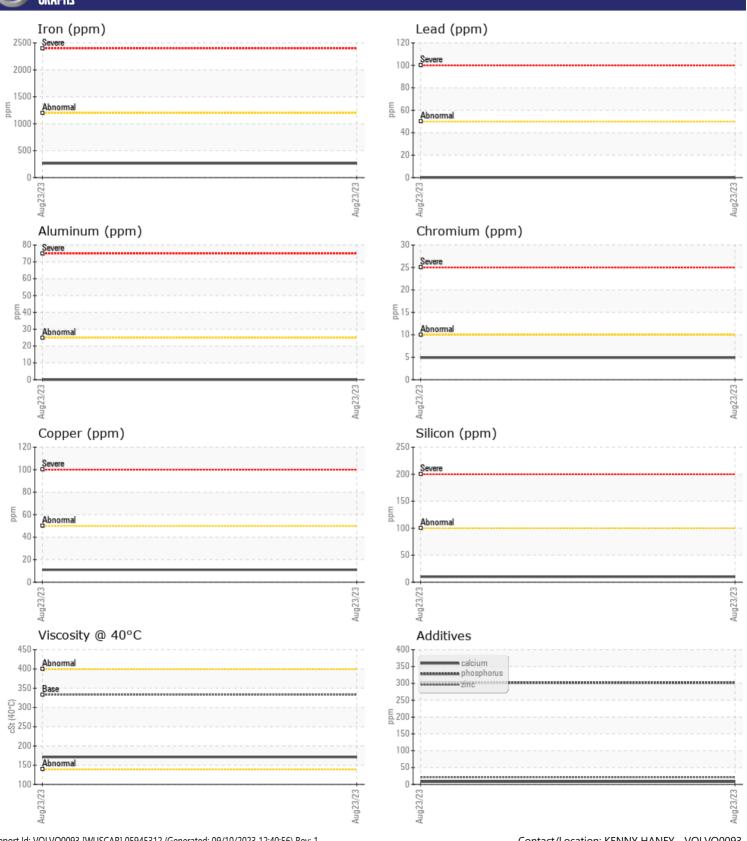

Sample No: VCP432643

Oil Type: VOLVO PREMIUM GEAR OIL 85W-140 GL-5

**Job No:** SPM595112 ATL COAST

| SAMPLE        | INFORMATION |               |  |  |  |
|---------------|-------------|---------------|--|--|--|
| Sample Number | _           | VCP432643     |  |  |  |
| Sample Date   |             | 23 Aug 2023   |  |  |  |
| Machine Hours |             | 742           |  |  |  |
| Oil Hours     |             | 0             |  |  |  |
| Oil Changed   |             | Changed       |  |  |  |
| Sample Status |             | NORMAL        |  |  |  |
|               |             |               |  |  |  |
| OIL CONDITION |             |               |  |  |  |
| Visc @ 40°C   | cSt         | <b>171</b>    |  |  |  |
| VISC @ 40 C   | CSt         |               |  |  |  |
| VOLVO         |             |               |  |  |  |
| CONTAM        | IINATION    |               |  |  |  |
| Silicon       | ppm         | <b>1</b> 0    |  |  |  |
| Sodium        | ppm         | <b>■</b> <1   |  |  |  |
| Potassium     | ppm         | <b>■&lt;1</b> |  |  |  |
|               |             |               |  |  |  |
| WEAR METALS   |             |               |  |  |  |
| Iron          | ppm         | <b>264</b>    |  |  |  |
| Copper        | ppm         | <b>11</b>     |  |  |  |
| Lead          | ppm         | ■0            |  |  |  |
| Tin           | ppm         | <b>0</b>      |  |  |  |
| Aluminum      | ppm         | ■0            |  |  |  |
| Chromium      | ppm         | <b>■</b> 5    |  |  |  |
| Molybdenum    | ppm         | ■0            |  |  |  |
| Nickel        | ppm         | <b>■</b> 0    |  |  |  |
| Titanium      | ppm         | 0             |  |  |  |
| Silver        | ppm         | 0             |  |  |  |
| Manganese     | ppm         | <b>5</b>      |  |  |  |
| Vanadium      | ppm         | 0             |  |  |  |
| VOLVO         |             |               |  |  |  |
| ADDITIV       | ES          |               |  |  |  |
| Calcium       | ppm         | <b>■8</b>     |  |  |  |
| Magnesium     | ppm         | <b>4</b>      |  |  |  |
| Zinc          | ppm         | <b>21</b>     |  |  |  |
| Phosphorus    | ppm         | ■302          |  |  |  |
| Barium        | ppm         | ■8            |  |  |  |
| Boron         | ppm         | <b>■</b> 0    |  |  |  |
|               |             |               |  |  |  |

## Diagnosis

Resample at the next service interval to monitor. All component wear rates are normal. There is no indication of any contamination in the oil. The condition of the oil is acceptable for the time in service.