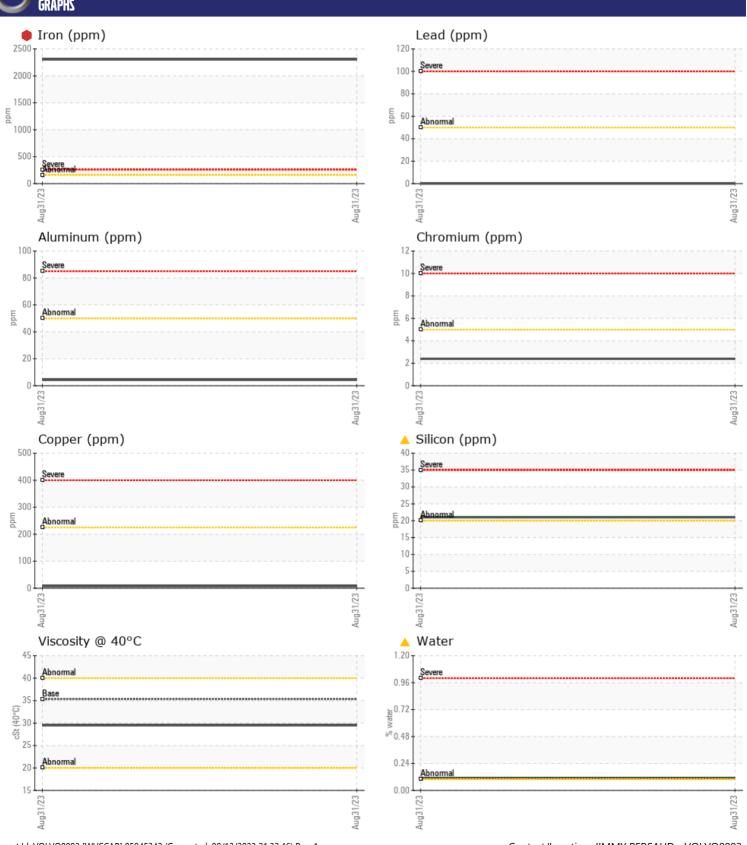

Sample No: VCP424504

Oil Type: VOLVO AUTOMATIC TRANSMISSION FLUID AT102

**Job No:** 327746 MOSAIC

| SAMPLE        | INFORMATIO | N              |  |  |  |
|---------------|------------|----------------|--|--|--|
| Sample Number |            | VCP424504      |  |  |  |
| Sample Date   |            | 31 Aug 2023    |  |  |  |
| Machine Hours |            | 4506           |  |  |  |
| Oil Hours     |            | 40             |  |  |  |
| Oil Changed   |            | Changed        |  |  |  |
| Sample Status |            | SEVERE         |  |  |  |
|               |            |                |  |  |  |
| OIL CONDITION |            |                |  |  |  |
| Visc @ 40°C   | cSt        | 29.5           |  |  |  |
| VISC @ 40 C   | CSt        | <b>25.5</b>    |  |  |  |
| VOLVO         |            |                |  |  |  |
| CONTAN        | MINATION   |                |  |  |  |
| Water         | %          | <b>△</b> 0.109 |  |  |  |
| Silicon       | ppm        | <u> </u>       |  |  |  |
| Sodium        | ppm        | ■2             |  |  |  |
| Potassium     | ppm        | ■29            |  |  |  |
| VOLVO         |            |                |  |  |  |
| WEAR M        | METALS     |                |  |  |  |
| Iron          | ppm        | 2305           |  |  |  |
| Copper        | ppm        | <b>■7</b>      |  |  |  |
| Lead          | ppm        | ■0             |  |  |  |
| Tin           | ppm        | ■0             |  |  |  |
| Aluminum      | ppm        | <b>4</b>       |  |  |  |
| Chromium      | ppm        | <b>2</b>       |  |  |  |
| Molybdenum    | ppm        | <b>0</b>       |  |  |  |
| Nickel        | ppm        | <b>2</b>       |  |  |  |
| Titanium      | ppm        | 0              |  |  |  |
| Silver        | ppm        | <b>■</b> 0     |  |  |  |
| Manganese     | ppm        | ■15            |  |  |  |
| Vanadium      | ppm        | 0              |  |  |  |
| VOLVO         |            |                |  |  |  |
| ADDITIV       | /ES        |                |  |  |  |
| Calcium       | ppm        | <b>73</b>      |  |  |  |
| Magnesium     | ppm        | <b>7</b>       |  |  |  |
| Zinc          | ppm        | <b>79</b>      |  |  |  |
| Phosphorus    | ppm        | <b>204</b>     |  |  |  |
| Barium        | ppm        | <b>7</b>       |  |  |  |
| Boron         | ppm        | <b>■</b> 51    |  |  |  |
|               |            |                |  |  |  |

## Diagnosis

The fluid change at the time of sampling has been noted. We advise that you inspect for the source(s) of wear. We recommend an early resample to monitor this condition. Gear wear is indicated. Elemental level of silicon (Si) above normal indicating ingress of seal material. There is a light concentration of water present in the fluid. The fluid is no longer serviceable as a result of the abnormal and/or severe wear.