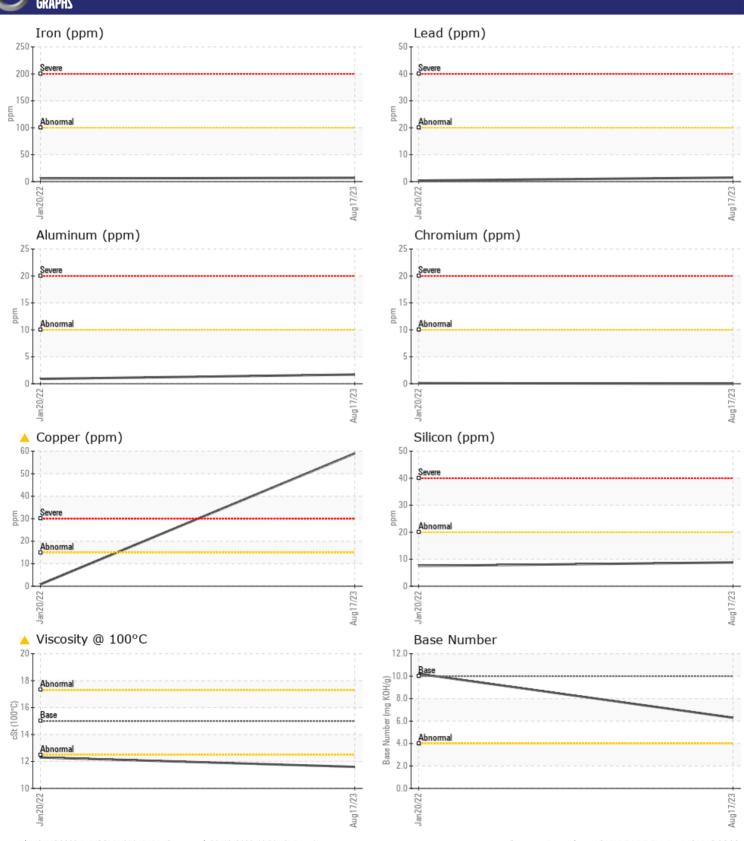

54

**0.9** 

**9** 

**2** 

NEG

**Job No:** 333969 SUPERIOR CONS

| SAMPLE IN        | FORMATION |              |               |      |
|------------------|-----------|--------------|---------------|------|
| Sample Number    | -         | VCP398032    | VCP343030     | <br> |
| Sample Date      |           | 17 Aug 2023  | 20 Jan 2022   | <br> |
| Machine Hours    |           | 2481         | 0             | <br> |
| Oil Hours        |           | 500          | 0             | <br> |
| Oil Changed      |           | Changed      | Changed       | <br> |
| Sample Status    |           | ABNORMAL     | ATTENTION     | <br> |
|                  |           |              |               |      |
| OIT CONDI.       | TION      |              |               |      |
| Visc @ 100°C     | cSt       | <b>11.6</b>  | <b>△</b> 12.3 | <br> |
| Base Number (BN) | mg KOH/g  | <b>6.3</b>   | ■10.2         | <br> |
| Oxidation (PA)   | %         | 61           | 86            | <br> |
|                  |           |              |               |      |
| CONTAMIN         | IATION    |              |               |      |
| Soot %           | %         | <b>■</b> 0.1 | □ 0.1         | <br> |
| Nitration (PA)   | %         | 71           | 69            | <br> |

64

1.3

8

**2** 

NEG

| Potassium  | ppm   | <b>0</b>      | 0           | <br> |
|------------|-------|---------------|-------------|------|
|            |       |               |             |      |
| WEAR M     | ETALS |               |             |      |
| Iron       | ppm   | <b>7</b>      | <b>6</b>    | <br> |
| Copper     | ppm   | <b>△</b> 59   | <b>-</b> <1 | <br> |
| Lead       | ppm   | <b>2</b>      | <b>-</b> <1 | <br> |
| Tin        | ppm   | <b>1</b>      | <b>-</b> <1 | <br> |
| Aluminum   | ppm   | <b>■2</b>     | < 1         | <br> |
| Chromium   | ppm   | ■0            | <b>-</b> <1 | <br> |
| Molybdenum | ppm   | <b>63</b>     | <b>4</b> 5  | <br> |
| Nickel     | ppm   | ■0            | 0           | <br> |
| Titanium   | ppm   | 0             | < 1         | <br> |
| Silver     | ppm   | <b>■</b> 0    | <1          | <br> |
| Manganese  | ppm   | <b>■&lt;1</b> | < 1         | <br> |

## Diagnosis

Oil and filter change at the time of sampling has been noted. Resample at the next service interval to monitor. The copper level is abnormal. All other component wear rates are normal. Fuel content negligible. There is no indication of any contamination in the oil. The oil viscosity is lower than normal. The BN result indicates that there is suitable alkalinity remaining in the oil. Confirm oil type.