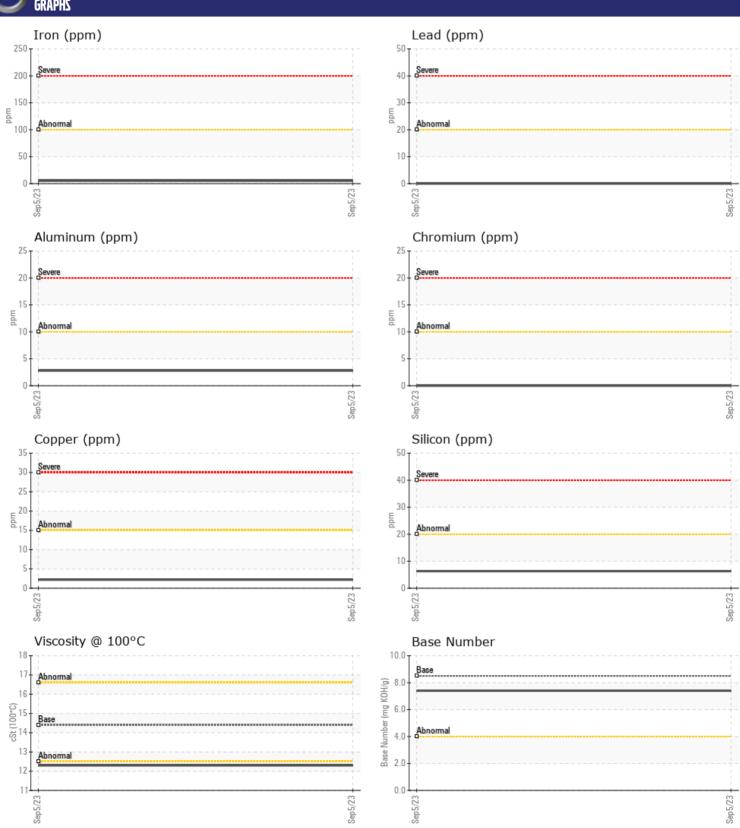

## **CONSTRUCTION EQUIPMENT**

SWA353593 USED EQUIP VOLVO EC380EL 310235 - DIESEL ENGII

Sample No: VCP410316

Oil Type: DIESEL ENGINE OIL SAE 15W40

**Job No:** SWA353593 USED EQUIP

| WEAR M     | IETALS |               |      |  |
|------------|--------|---------------|------|--|
| Iron       | ppm    | <b>5</b>      | <br> |  |
| Copper     | ppm    | <b>2</b>      | <br> |  |
| Lead       | ppm    | <b>■</b> 0    | <br> |  |
| Tin        | ppm    | ■0            | <br> |  |
| Aluminum   | ppm    | <b>■3</b>     | <br> |  |
| Chromium   | ppm    | ■0            | <br> |  |
| Molybdenum | ppm    | <b>120</b>    | <br> |  |
| Nickel     | ppm    | ■0            | <br> |  |
| Titanium   | ppm    | <b>■</b> 0    | <br> |  |
| Silver     | ppm    | <b>■</b> 0    | <br> |  |
| Manganese  | ppm    | <b>■&lt;1</b> | <br> |  |
| Vanadium   | ppm    | 0             | <br> |  |

| ADDITIVES  |     |             |  |  |  |  |  |  |
|------------|-----|-------------|--|--|--|--|--|--|
| Calcium    | ppm | <b>1577</b> |  |  |  |  |  |  |
| Magnesium  | ppm | <b>635</b>  |  |  |  |  |  |  |
| Zinc       | ppm | <b>873</b>  |  |  |  |  |  |  |
| Phosphorus | ppm | <b>726</b>  |  |  |  |  |  |  |
| Barium     | ppm | <b>0</b>    |  |  |  |  |  |  |
| Boron      | ppm | <b>264</b>  |  |  |  |  |  |  |

## Diagnosis

No corrective action is recommended at this time. Resample at the next service interval to monitor.All component wear rates are normal. Light fuel dilution occurring. No other contaminants were detected in the oil. The BN result indicates that there is suitable alkalinity remaining in the oil. The condition of the oil is suitable for further service.