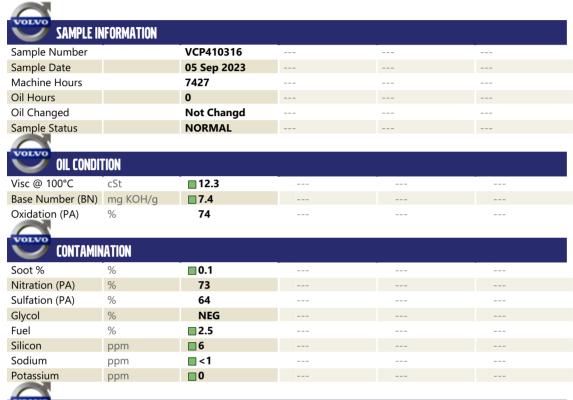

## **CONSTRUCTION EQUIPMENT**

SWA353593 USED EQUIP VOLVO EC380EL 310235 - DIESEL ENGII

Sample No: VCP410316

Oil Type: DIESEL ENGINE OIL SAE 15W40

**Job No:** SWA353593 USED EQUIP

| WEAR M     | IETALS |               |      |  |
|------------|--------|---------------|------|--|
| Iron       | ppm    | <b>5</b>      | <br> |  |
| Copper     | ppm    | <b>2</b>      | <br> |  |
| Lead       | ppm    | <b>■</b> 0    | <br> |  |
| Tin        | ppm    | ■0            | <br> |  |
| Aluminum   | ppm    | <b>■3</b>     | <br> |  |
| Chromium   | ppm    | ■0            | <br> |  |
| Molybdenum | ppm    | <b>120</b>    | <br> |  |
| Nickel     | ppm    | ■0            | <br> |  |
| Titanium   | ppm    | <b>■</b> 0    | <br> |  |
| Silver     | ppm    | <b>■</b> 0    | <br> |  |
| Manganese  | ppm    | <b>■&lt;1</b> | <br> |  |
| Vanadium   | ppm    | 0             | <br> |  |

| ADDITIVES  |     |             |  |  |  |  |  |  |
|------------|-----|-------------|--|--|--|--|--|--|
| Calcium    | ppm | <b>1577</b> |  |  |  |  |  |  |
| Magnesium  | ppm | <b>635</b>  |  |  |  |  |  |  |
| Zinc       | ppm | <b>873</b>  |  |  |  |  |  |  |
| Phosphorus | ppm | <b>726</b>  |  |  |  |  |  |  |
| Barium     | ppm | <b>0</b>    |  |  |  |  |  |  |
| Boron      | ppm | <b>264</b>  |  |  |  |  |  |  |

## Diagnosis

No corrective action is recommended at this time. Resample at the next service interval to monitor.All component wear rates are normal. Light fuel dilution occurring. No other contaminants were detected in the oil. The BN result indicates that there is suitable alkalinity remaining in the oil. The condition of the oil is suitable for further service.