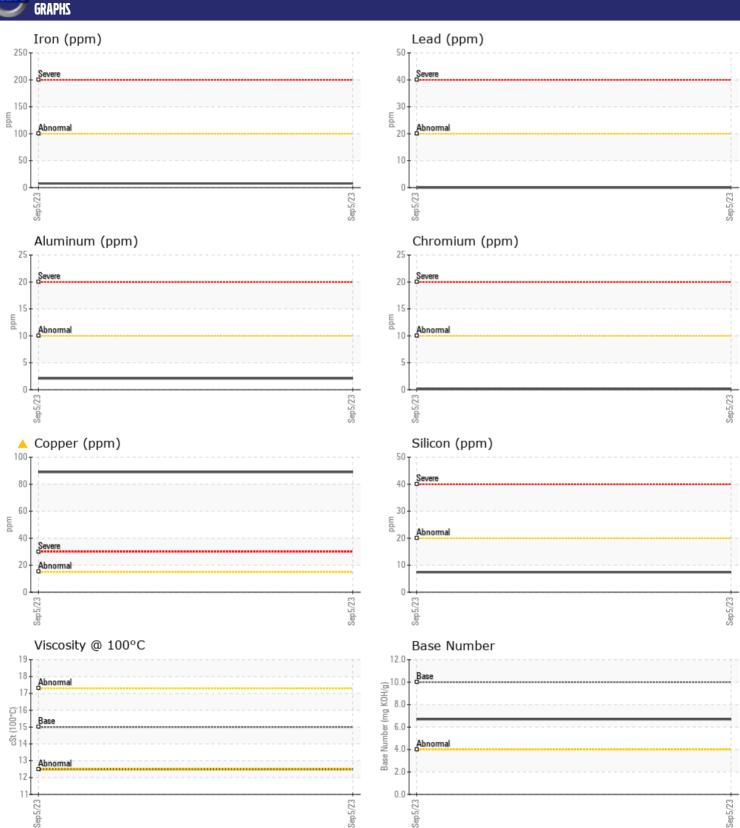

## CONSTRUCTION EQUIPMENT A10953 VOLVO EC480E 314962 - DIESEL ENGINE

Sample No: VCP440581

Oil Type: VOLVO ULTRA DIESEL ENGINE OIL 15W40 VDS-3

**Job No:** A10953

| VOLVO            |            |              |      |  |
|------------------|------------|--------------|------|--|
| SAMPLE II        | NFORMATION |              |      |  |
| Sample Number    | •          | VCP440581    | <br> |  |
| Sample Date      |            | 05 Sep 2023  | <br> |  |
| Machine Hours    |            | 1398         | <br> |  |
| Oil Hours        |            | 714          | <br> |  |
| Oil Changed      |            | Changed      | <br> |  |
| Sample Status    |            | ABNORMAL     | <br> |  |
|                  |            |              |      |  |
| OIL CONDI        | TION       |              |      |  |
| Visc @ 100°C     | cSt        | <b>12.5</b>  | <br> |  |
| Base Number (BN) |            | <b>6.7</b>   | <br> |  |
| Oxidation (PA)   | %          | 89           | <br> |  |
| Oxidation (i A)  | 70         | 05           |      |  |
| VOLVO            | ISTION     |              |      |  |
| CONTAMIN         | AATION     |              |      |  |
| Soot %           | %          | <b>0.1</b>   | <br> |  |
| Nitration (PA)   | %          | 89           | <br> |  |
| Sulfation (PA)   | %          | 66           | <br> |  |
| Glycol           | %          | NEG          | <br> |  |
| Fuel             | %          | <1.0         | <br> |  |
| Silicon          | ppm        | <b>■7</b>    | <br> |  |
| Sodium           | ppm        | <b>2</b>     | <br> |  |
| Potassium        | ppm        | <b>0</b>     | <br> |  |
|                  |            |              |      |  |
| WEAR ME          | ZIAT       |              |      |  |
| Iron             |            | <b>8</b>     | <br> |  |
| Copper           | ppm        | <u>■</u> 8   | <br> |  |
| Lead             | ppm        | ■0           | <br> |  |
| Tin              | ppm        | <b>1</b>     | <br> |  |
| Aluminum         | ppm        | 2            | <br> |  |
| Chromium         | ppm        | <b></b>      | <br> |  |
| Molybdenum       | ppm        | <b>47</b>    | <br> |  |
| Nickel           | ppm        | <b>0</b>     | <br> |  |
| Titanium         | ppm        | 0            | <br> |  |
| Silver           | ppm        | 0            | <br> |  |
| Manganese        | ppm        | <b>2</b>     | <br> |  |
| Vanadium         | ppm        | 0            | <br> |  |
|                  |            | -            |      |  |
| VOLVO            | _          |              |      |  |
| ADDITIVE         | 2          |              |      |  |
| Calcium          | ppm        | ■1820        | <br> |  |
| Magnesium        | ppm        | <b>■</b> 541 | <br> |  |
| Zinc             | ppm        | <b>1205</b>  | <br> |  |
| DI I             |            |              |      |  |

## Diagnosis

Oil and filter change at the time of sampling has been noted. No corrective action is recommended at this time. Resample at the next service interval to monitor. The copper level is abnormal. All other component wear rates are normal. There is no indication of any contamination in the oil. The BN result indicates that there is suitable alkalinity remaining in the oil. The condition of the oil is acceptable for the time in service.