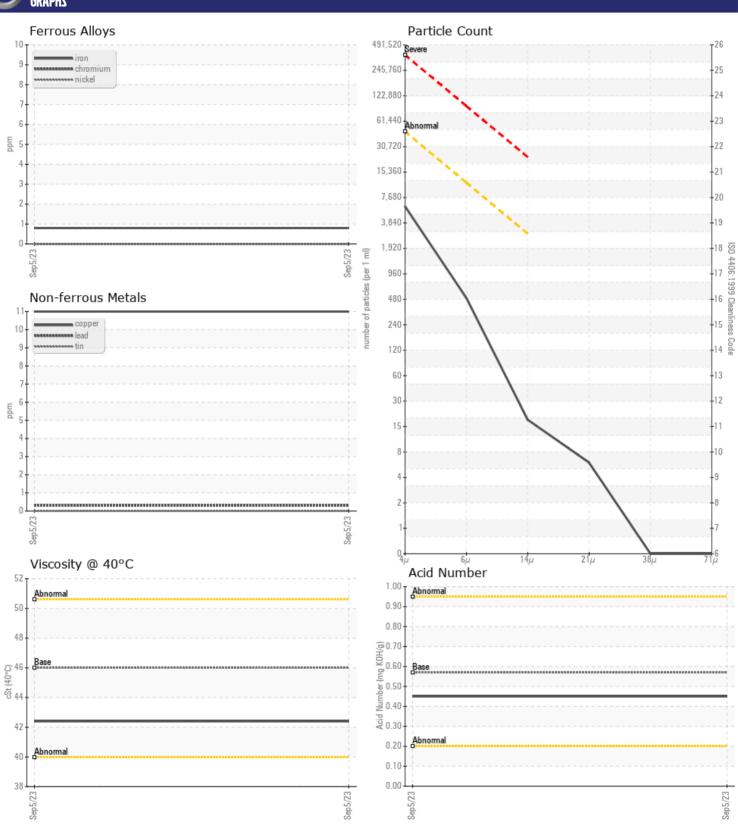

## **CONSTRUCTION EQUIPMENT**

VOLVO EC350EL 314594 - HYDRAULIC SYSTEM

Sample No: VCP413458

Oil Type: **AW HYDRAULIC OIL ISO 46** 

Job No: X58513

| SAMPLE II                             | NFORMATION |               |      |  |
|---------------------------------------|------------|---------------|------|--|
| Sample Number                         |            | VCP413458     | <br> |  |
| Sample Date                           |            | 05 Sep 2023   | <br> |  |
| Machine Hours                         |            | 564           | <br> |  |
| Oil Hours                             |            | 0             | <br> |  |
| Oil Changed                           |            | Not Changd    | <br> |  |
| Sample Status                         |            | NORMAL        | <br> |  |
|                                       |            |               |      |  |
| VOLVO                                 | TION       |               |      |  |
| OIL CONDI                             | TIUN       |               |      |  |
| Visc @ 40°C                           | cSt        | <b>42.4</b>   | <br> |  |
| Acid Number (AN)                      | mg KOH/g   | <b>0.45</b>   | <br> |  |
|                                       |            |               |      |  |
| CONTAMIN                              | NATION     |               |      |  |
| _                                     | WITTON     |               |      |  |
| Particles >4µm                        |            | <b>■</b> 5255 | <br> |  |
| Particles >6µm                        |            | ■436<br>■16   | <br> |  |
| Particles > 14µm<br>ISO 4406:1999 (c) |            | 20/16/11      | <br> |  |
| Silicon                               | 10.10.100  | 20/16/11      | <br> |  |
| Sodium                                | ppm        | ■ <b>2</b>    |      |  |
| Potassium                             | ppm        | <b>■</b> 0    | <br> |  |
| POLASSIUIII                           | ppm        | <b>0</b>      | <br> |  |
| VOLVO                                 |            |               |      |  |
| WEAR ME                               | TALS       |               |      |  |
| Iron                                  | ppm        | <b>■</b> <1   | <br> |  |
| Copper                                | ppm        | <b>11</b>     | <br> |  |
| Lead                                  | ppm        | <b>■&lt;1</b> | <br> |  |
| Tin                                   | ppm        | <b>■</b> 0    | <br> |  |
| Aluminum                              | ppm        | <b>■&lt;1</b> | <br> |  |
| Chromium                              | ppm        | <b>■</b> 0    | <br> |  |
| Molybdenum                            | ppm        | <b>■</b> 0    | <br> |  |
| Nickel                                | ppm        | <b>■</b> 0    | <br> |  |
| Titanium                              | ppm        | 0             | <br> |  |
| Silver                                | ppm        | 0             | <br> |  |
| Manganese                             | ppm        | <b>0</b>      | <br> |  |
| Vanadium                              | ppm        | <1            | <br> |  |
|                                       |            |               |      |  |
| ADDITIVE                              | 7          |               | <br> |  |
| _                                     |            | =02           |      |  |
| Calcium                               | ppm        | <b>92</b>     | <br> |  |
| Magnesium                             | ppm        | <b>■</b> 0    | <br> |  |

## Diagnosis

Resample at the next service interval to monitor. The fluid was not specified, however, a fluid match indicates that this fluid is (GENERIC) AW HYDRAULIC OIL ISO 46. Please confirm.

All component wear rates are normal. The system cleanliness is acceptable for your target ISO 4406 cleanliness code. The system and fluid cleanliness is acceptable. The AN level is acceptable for this fluid. The condition of the oil is suitable for further service.