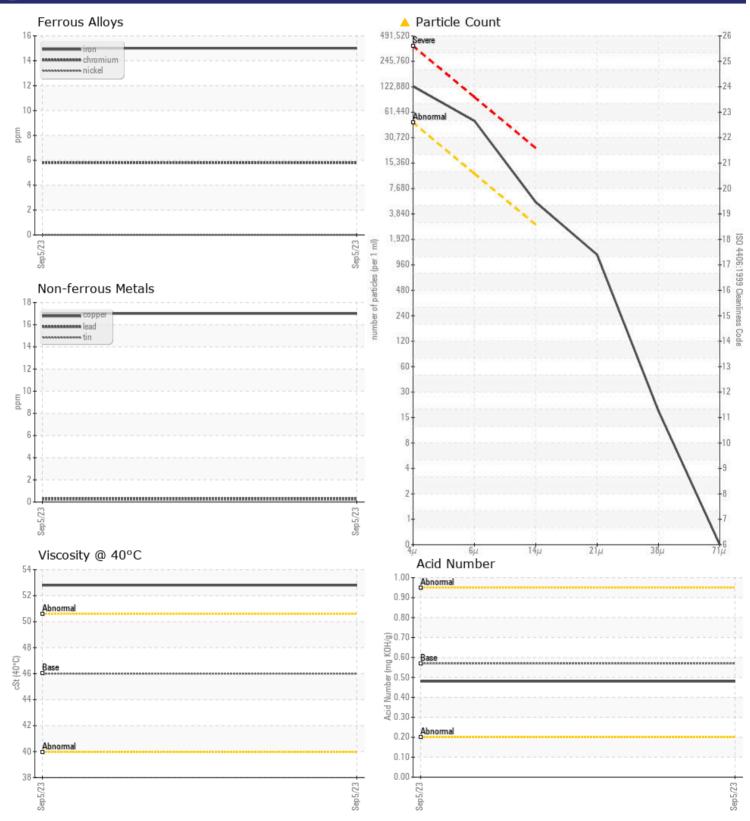

### Diagnosis

We recommend you service the filters on this component. Resample at the next service interval to monitor.All component wear rates are normal. There is a high amount of particulates present in the oil. The AN level is acceptable for this fluid. The condition of the oil is suitable for further service.

## WEAR METALS

Particles >4µm

Particles >6µm

Silicon

Sodium

Potassium

Particles >14µm

ISO 4406:1999 (c)

ppm

ppm

ppm

|            | יוב ו אבס |              |      |  |
|------------|-----------|--------------|------|--|
| Iron       | ppm       | 15           | <br> |  |
| Copper     | ppm       | <b>17</b>    | <br> |  |
| Lead       | ppm       | <b></b> <1   | <br> |  |
| Tin        | ppm       | ■<1          | <br> |  |
| Aluminum   | ppm       | 3            | <br> |  |
| Chromium   | ppm       | 6            | <br> |  |
| Molybdenum | ppm       | 0            | <br> |  |
| Nickel     | ppm       | 0            | <br> |  |
| Titanium   | ppm       | 0            | <br> |  |
| Silver     | ppm       | 0            | <br> |  |
| Manganese  | ppm       | <b>  </b> <1 | <br> |  |
| Vanadium   | ppm       | <1           | <br> |  |
|            |           |              |      |  |

| ADDITIVES  |     |            |  |  |  |  |  |
|------------|-----|------------|--|--|--|--|--|
| Calcium    | ppm | <b>105</b> |  |  |  |  |  |
| Magnesium  | ppm | 0          |  |  |  |  |  |
| Zinc       | ppm | 572        |  |  |  |  |  |
| Phosphorus | ppm | 455        |  |  |  |  |  |
| Barium     | ppm | 0          |  |  |  |  |  |
| Boron      | ppm | 0          |  |  |  |  |  |

# GRAPHS

VOLVO

Contact/Location: DAVE ENG - VOLVO8885