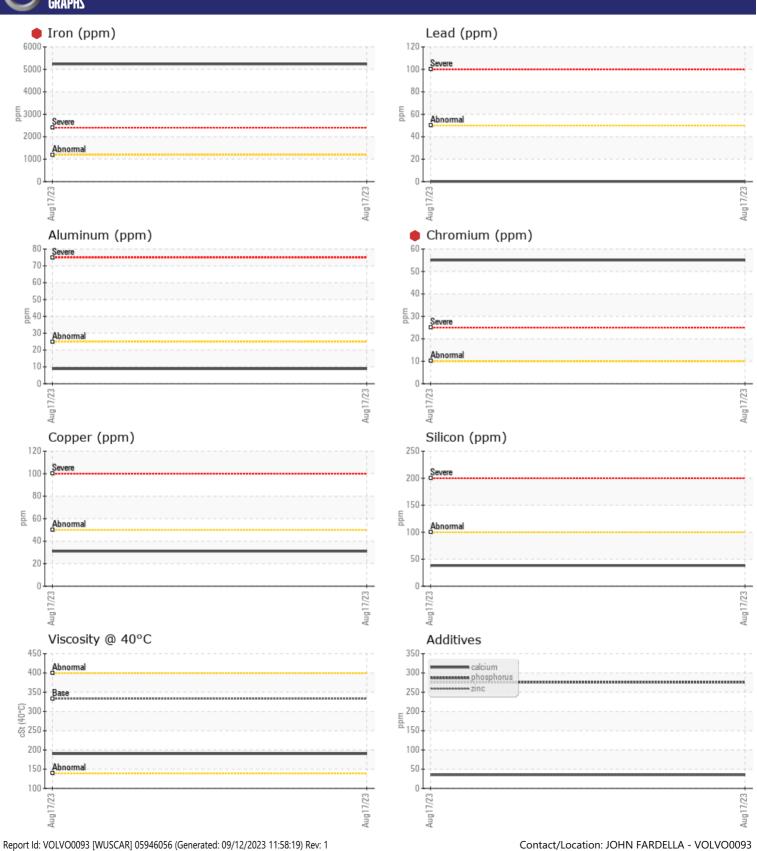

## **CONSTRUCTION EQUIPMENT**

333969 SUPERIOR CONS VOLVO EC480EL 314599 - LEFT SWING D

Sample No: VCP410346

Oil Type: VOLVO PREMIUM GEAR OIL 85W-140 GL-5

**Job No:** 333969 SUPERIOR CONS

| VOLVO         |             |             |              |  |
|---------------|-------------|-------------|--------------|--|
| CAMPI F       | INFORMATION | 1           |              |  |
|               | INI UNMATIO |             | <br><u>.</u> |  |
| Sample Number |             | VCP410346   | <br>         |  |
| Sample Date   |             | 17 Aug 2023 | <br>         |  |
| Machine Hours |             | 2481        | <br>         |  |
| Oil Hours     |             | 2481        | <br>         |  |
| Oil Changed   |             | Not Changd  | <br>         |  |
| Sample Status |             | SEVERE      | <br>         |  |
| VOLVO         |             |             |              |  |
| OIL CON       | DITION      |             |              |  |
| Visc @ 40°C   | cSt         | <b>190</b>  | <br>         |  |
|               |             |             |              |  |
| LUNTVA        | IINATION    |             |              |  |
|               |             |             |              |  |
| Silicon       | ppm         | ■38         | <br>         |  |
| Sodium        | ppm         | <b>■1</b>   | <br>         |  |
| Potassium     | ppm         | <b>1</b>    | <br>         |  |
| VOLVO         |             |             |              |  |
| WEAR M        | IETALS      |             |              |  |
| Iron          | ppm         | <b>5235</b> | <br>         |  |
| Copper        | ppm         | ■31         | <br>         |  |
| Lead          | ppm         | <b>■</b> 0  | <br>         |  |
| Tin           | ppm         | <b>■</b> 0  | <br>         |  |
| Aluminum      | ppm         | <b>■</b> 9  | <br>         |  |
| Chromium      | ppm         | <b>5</b> 5  | <br>         |  |
| Molybdenum    | ppm         | <b>■8</b>   | <br>         |  |
| Nickel        | ppm         | <b>4</b>    | <br>         |  |
| Titanium      | ppm         | <1          | <br>         |  |
| Silver        | ppm         | 0           | <br>         |  |
| Manganese     | ppm         | <b>46</b>   | <br>         |  |
| Vanadium      | ppm         | <1          | <br>         |  |
|               |             |             |              |  |
| ADDITIV       | ES          |             |              |  |
| Calcium       | ppm         | ■35         | <br>         |  |
| Magnesium     | ppm         | <b>4</b>    | <br>         |  |
| Zinc          | ppm         | ■35         | <br>         |  |
| Phosphorus    | ppm         | <b>276</b>  | <br>         |  |
| Barium        | ppm         | ■8          | <br>         |  |
| Boron         | ppm         | <b>3</b>    | <br>         |  |
|               |             | _           |              |  |

## Diagnosis

We recommend that you drain the oil from the component if this has not already been done. We advise that you inspect for the source(s) of wear. We recommend an early resample to monitor this condition. Gear wear is indicated. Component wear metal level(s) high for break in. There is no indication of any contamination in the oil. The oil is no longer serviceable as a result of the abnormal and/or severe wear.