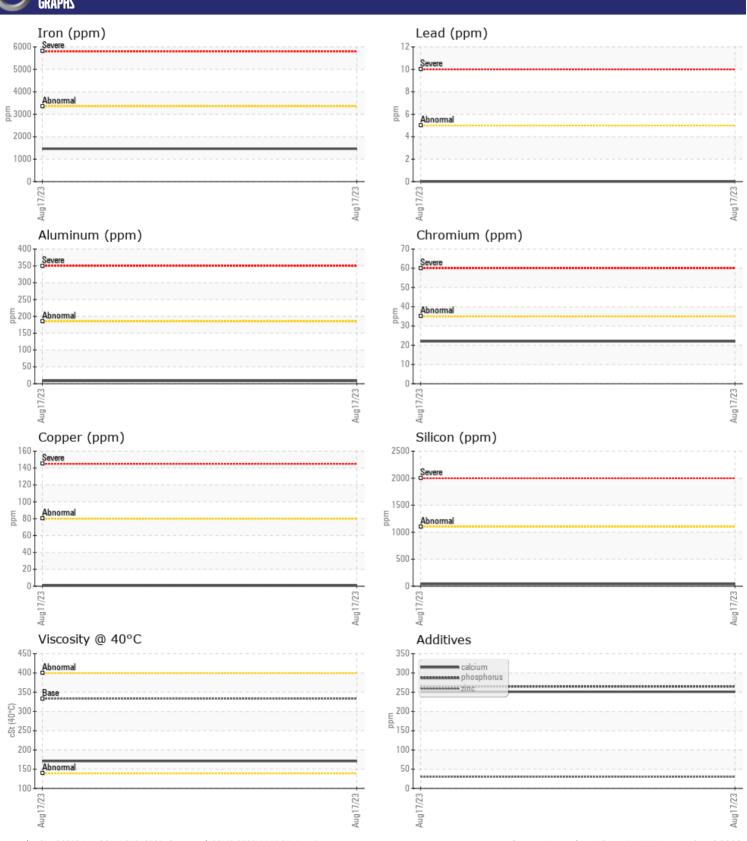

CONSTRUCTION EQUIPMENT

333969 SUPERIOR CONS VOLVO EC480EL 314599 - REAR RIGHT FI

Sample No: VCP417608

Oil Type: VOLVO PREMIUM GEAR OIL 85W-140 GL-5

333969 SUPERIOR CONS Job No:

| VOLVO         |             |                |  |  |  |
|---------------|-------------|----------------|--|--|--|
| SAMPLI        | INFORMATION |                |  |  |  |
| Sample Number | -           | VCP417608      |  |  |  |
| Sample Date   |             | 17 Aug 2023    |  |  |  |
| Machine Hours |             | 2481           |  |  |  |
| Oil Hours     |             | 2481           |  |  |  |
| Oil Changed   |             | Changed        |  |  |  |
| Sample Status |             | NORMAL         |  |  |  |
|               |             |                |  |  |  |
| OIL CONDITION |             |                |  |  |  |
| Visc @ 40°C   | cSt         | <b>171</b>     |  |  |  |
| CONTAI        | MINATION    |                |  |  |  |
| Silicon       | ppm         | ■39            |  |  |  |
| Sodium        | ppm         | ■2             |  |  |  |
| Potassium     | ppm         | <b>2</b>       |  |  |  |
|               |             |                |  |  |  |
| WEAR N        | METALS      |                |  |  |  |
| Iron          | ppm         | <b>1464</b>    |  |  |  |
| Copper        | ppm         | ■1             |  |  |  |
| Lead          | ppm         | ■0             |  |  |  |
| Tin           | ppm         | <b>■</b> 0     |  |  |  |
| Aluminum      | ppm         | ■8             |  |  |  |
| Chromium      | ppm         | <b>22</b>      |  |  |  |
| Molybdenum    | ppm         | <b>■</b> <1    |  |  |  |
| Nickel        | ppm         | <b>■&lt;1</b>  |  |  |  |
| Titanium      | ppm         | <b>■ &lt;1</b> |  |  |  |
| Silver        | ppm         | 0              |  |  |  |
| Manganese     | ppm         | <b>14</b>      |  |  |  |
| Vanadium      | ppm         | 0              |  |  |  |
|               |             |                |  |  |  |
| ADDITIV       | ZZI         |                |  |  |  |
| Calcium       | ppm         | <b>251</b>     |  |  |  |
| Magnesium     | ppm         | ■39            |  |  |  |
| Zinc          | ppm         | ■30            |  |  |  |
| Phosphorus    | ppm         | <b>265</b>     |  |  |  |
| Barium        | ppm         | <b>■</b> 3     |  |  |  |
| Boron         | ppm         | <b>■</b> <1    |  |  |  |
|               |             |                |  |  |  |

## Diagnosis

Resample at the next service interval to monitor.All component wear rates are normal. There is no indication of any contamination in the oil. The condition of the oil is acceptable for the time in service.