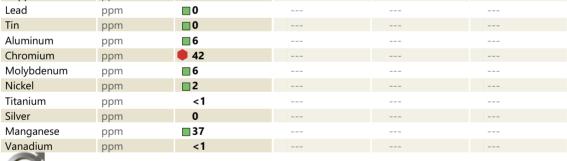

#### SAMPLE INFORMATION VCP393746 Sample Number Sample Date 17 Aug 2023 Machine Hours 2481 Oil Hours 2481 Oil Changed Changed SEVERE Sample Status **OIL CONDITION** Visc @ 40°C cSt 184 CONTAMINATION Silicon ppm 34 Sodium 1 ppm Potassium 2 ppm WEAR METALS Iron ppm 4124 Copper ppm 29

**ADDITIVES** Calcium ppm 20 Magnesium 15 ppm 36 Zinc ppm 276 Phosphorus ppm Barium ppm 5 Boron 2 ppm

### Diagnosis

The oil change at the time of sampling has been noted. We advise that you inspect for the source(s) of wear. We recommend an early resample to monitor this condition.Gear wear is indicated. Component wear metal level(s) high for break in. There is no indication of any contamination in the oil. The oil is no longer serviceable as a result of the abnormal and/or severe wear.