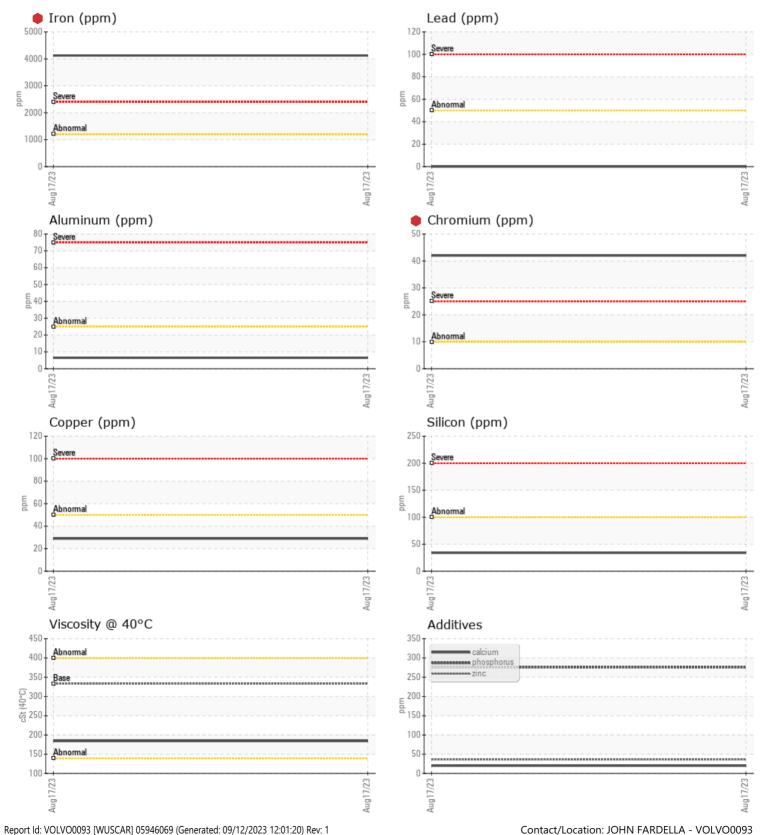

#### SAMPLE INFORMATION VCP393746 Sample Number Sample Date 17 Aug 2023 Machine Hours 2481 Oil Hours 2481 Oil Changed Changed SEVERE Sample Status **OIL CONDITION** Visc @ 40°C cSt 184 CONTAMINATION Silicon ppm 34 Sodium 1 ppm Potassium 2 ppm WEAR METALS Iron ppm 4124 Copper ppm 29

**ADDITIVES** Calcium ppm 20 Magnesium 15 ppm 36 Zinc ppm 276 Phosphorus ppm Barium ppm 5 Boron 2 ppm

### Diagnosis

The oil change at the time of sampling has been noted. We advise that you inspect for the source(s) of wear. We recommend an early resample to monitor this condition.Gear wear is indicated. Component wear metal level(s) high for break in. There is no indication of any contamination in the oil. The oil is no longer serviceable as a result of the abnormal and/or severe wear.