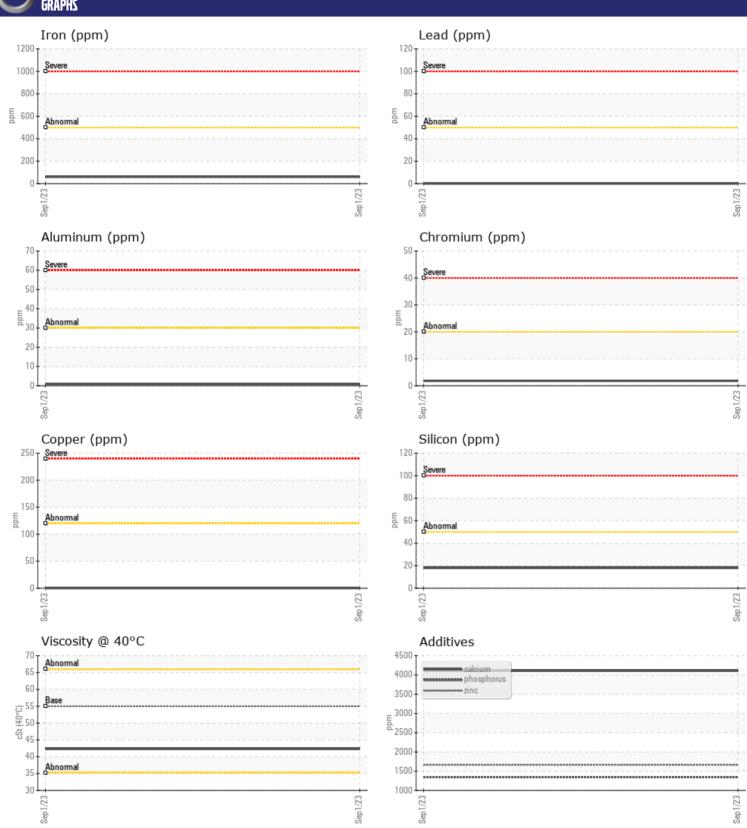

# CONSTRUCTION EQUIPMENT SW1023492 UPAP VOLVO L90H 626

VOLVO L90H 626690 - FRONT AXLE

Sample No: VCE196221 Oil Type: VOLVO WB 102 Job No: SW1023492 UPAP

| Sample Number   VCE196221                                                                                                                                                                                                                                                  |   |
|----------------------------------------------------------------------------------------------------------------------------------------------------------------------------------------------------------------------------------------------------------------------------|---|
| Sample Number  VCE196221       Sample Date  01 Sep 2023       Machine Hours  643       Oil Hours  0       Oil Changed  Changed       Sample Status  NORMAL       Visc @ 40°C  cSt  42.3       CONTAMINATION  Silicon  ppm  18       Sodium  ppm  4       Potassium  ppm  2 |   |
| Sample Date   01 Sep 2023                                                                                                                                                                                                                                                  |   |
| Machine Hours  643       Oil Hours  0       Oil Changed        Sample Status  NORMAL       CONTAMINATION    Silicon  ppm  18       Sodium  ppm  4       Potassium  ppm  2                                                                                                  |   |
| Oil Hours  0       Oil Changed  Changed       Sample Status  NORMAL       CONTAMINATION    Silicon  ppm  18       Sodium  ppm  4       Potassium  ppm  2                                                                                                                   |   |
| Oil Changed       Sample Status  NORMAL      OIL CONDITION    Visc @ 40°C  cSt  42.3      CONTAMINATION    Silicon  ppm  18      Sodium  ppm  4      Potassium  ppm  2                                                                                                     |   |
| NORMAL                                                                                                                                                                                                                                                                     |   |
| OIL CONDITION    Visc @ 40°C  cSt  42.3       CONTAMINATION    Silicon  ppm  18       Sodium  ppm  4       Potassium  ppm  2                                                                                                                                               |   |
| OIL CONDITION    Visc @ 40°C  cSt  42.3      CONTAMINATION    Silicon  ppm       Sodium  ppm        Potassium  ppm <th< td=""><td></td></th<>                                                                                                                              |   |
| CONTAMINATION    Silicon  ppm  18       Sodium  ppm  4       Potassium  ppm  2                                                                                                                                                                                             |   |
| CONTAMINATION    Silicon  ppm  18       Sodium  ppm  4       Potassium  ppm  2                                                                                                                                                                                             |   |
| CONTAMINATION    Silicon  ppm  18       Sodium  ppm  4       Potassium  ppm  2                                                                                                                                                                                             |   |
| CONTAMINATION    Silicon  ppm  18       Sodium  ppm  4       Potassium  ppm  2                                                                                                                                                                                             |   |
| Silicon  ppm  18       Sodium  ppm  4       Potassium  ppm  2                                                                                                                                                                                                              |   |
| Sodium  ppm  4       Potassium  ppm  2                                                                                                                                                                                                                                     |   |
| Potassium ppm <b>2</b>                                                                                                                                                                                                                                                     |   |
| VOLVO                                                                                                                                                                                                                                                                      |   |
| VOLVO                                                                                                                                                                                                                                                                      |   |
|                                                                                                                                                                                                                                                                            |   |
| WEAR METALS                                                                                                                                                                                                                                                                |   |
| Iron ppm <b>60</b>                                                                                                                                                                                                                                                         | _ |
| Copper ppm <b></b>                                                                                                                                                                                                                                                         |   |
| Lead ppm <b>0</b>                                                                                                                                                                                                                                                          |   |
| Tin ppm <b>0</b>                                                                                                                                                                                                                                                           |   |
| Aluminum ppm <b></b>                                                                                                                                                                                                                                                       |   |
| Chromium ppm <b>2</b>                                                                                                                                                                                                                                                      |   |
| Molybdenum ppm <b>8</b>                                                                                                                                                                                                                                                    |   |
| Nickel ppm <b>0</b>                                                                                                                                                                                                                                                        |   |
| Titanium ppm <1                                                                                                                                                                                                                                                            |   |
| Silver ppm <b>0</b>                                                                                                                                                                                                                                                        |   |
| Manganese ppm <b>5</b>                                                                                                                                                                                                                                                     |   |
| Vanadium ppm <b>0</b>                                                                                                                                                                                                                                                      |   |
|                                                                                                                                                                                                                                                                            |   |
| VOLVO                                                                                                                                                                                                                                                                      |   |
| ADDITIVES                                                                                                                                                                                                                                                                  |   |
| Calcium ppm <b>4108</b>                                                                                                                                                                                                                                                    |   |
| Magnesium ppm <b>13</b>                                                                                                                                                                                                                                                    |   |
| Zinc ppm <b>1665</b>                                                                                                                                                                                                                                                       |   |
| Phosphorus ppm <b>1345</b>                                                                                                                                                                                                                                                 |   |
| Barium ppm <b>0</b>                                                                                                                                                                                                                                                        |   |
| Boron ppm <b>129</b>                                                                                                                                                                                                                                                       |   |

### Diagnosis

Resample at the next service interval to monitor.All component wear rates are normal. There is no indication of any contamination in the oil. The condition of the oil is acceptable for the time in service.