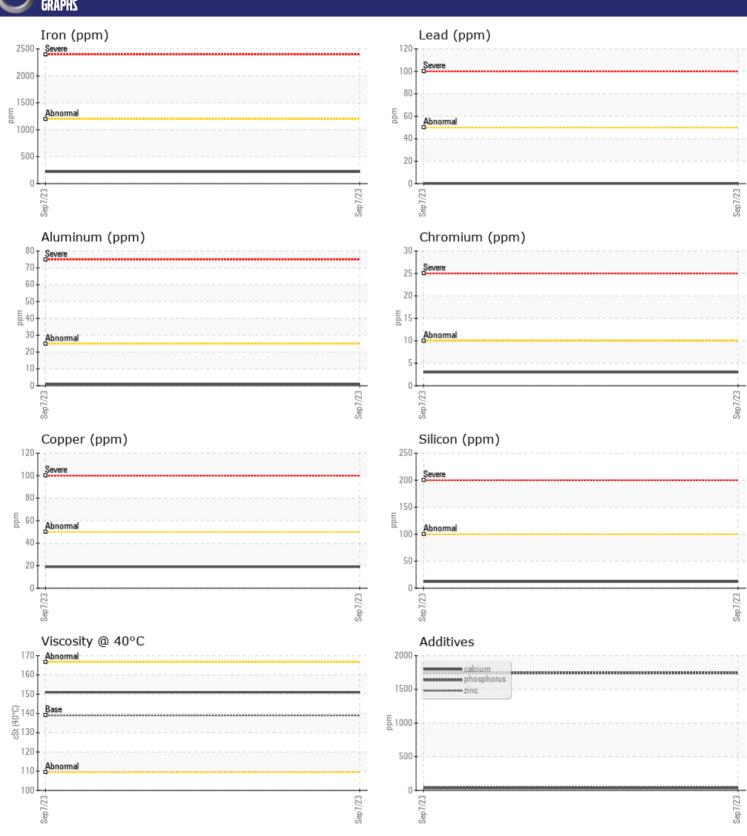

# CONSTRUCTION EQUIPMENT A10953 VOLVO EC480E 314962 - RIGHT SWING DRIVE

Sample No: VCP385748

Oil Type: VOLVO PREMIUM GEAR OIL 80W-90 GL-5

Job No: A10953

| VOLVO         | INCODMATIO | η             |              |  |
|---------------|------------|---------------|--------------|--|
|               | INFORMATIO |               |              |  |
| Sample Number |            | VCP385748     | <br>         |  |
| Sample Date   |            | 07 Sep 2023   | <br>         |  |
| Machine Hours |            | 1398          | <br>         |  |
| Oil Hours     |            | 714           | <br>         |  |
| Oil Changed   |            | Changed       | <br>         |  |
| Sample Status |            | NORMAL        | <br>         |  |
|               |            |               |              |  |
| OIL CONE      | NITION     |               |              |  |
| Visc @ 40°C   |            | <b>—151</b>   | <br><u> </u> |  |
|               | cSt        | <b>151</b>    | <br>         |  |
| VOLVO         |            |               |              |  |
| CONTAM        | INATION    |               |              |  |
| Silicon       | ppm        | <b>12</b>     | <br>         |  |
| Sodium        | ppm        | <b>■&lt;1</b> | <br>         |  |
| Potassium     | ppm        | <b>2</b>      | <br>         |  |
|               | PP         | <b>-</b>      |              |  |
| VOLVO         |            |               |              |  |
| WEAR M        | ETALS      |               |              |  |
| Iron          | ppm        | ■220          | <br>         |  |
| Copper        | ppm        | ■19           | <br>         |  |
| Lead          | ppm        | <b>0</b>      | <br>         |  |
| Tin           | ppm        | <b>■</b> 0    | <br>         |  |
| Aluminum      | ppm        | <b>1</b>      | <br>         |  |
| Chromium      | ppm        | <b>■</b> 3    | <br>         |  |
| Molybdenum    | ppm        | <b>0</b>      | <br>         |  |
| Nickel        | ppm        | <b>■</b> 0    | <br>         |  |
| Titanium      | ppm        | 0             | <br>         |  |
| Silver        | ppm        | 0             | <br>         |  |
| Manganese     | ppm        | <b>■3</b>     | <br>         |  |
| Vanadium      | ppm        | 0             | <br>         |  |
|               |            |               |              |  |
| ADDITIV       | 73         |               |              |  |
|               | -          |               |              |  |
| Calcium       | ppm        | ■34           | <br>         |  |
| Magnesium     | ppm        | <b>2</b>      | <br>         |  |
| Zinc          | ppm        | ■ 53          | <br>         |  |
| Phosphorus    | ppm        | 1742          | <br>         |  |
| Barium        | ppm        | <b>1</b>      | <br>         |  |
| Boron         | ppm        | <b>■</b> 67   | <br>         |  |

### Diagnosis

Resample at the next service interval to monitor.All component wear rates are normal. There is no indication of any contamination in the oil. The condition of the oil is acceptable for the time in service.