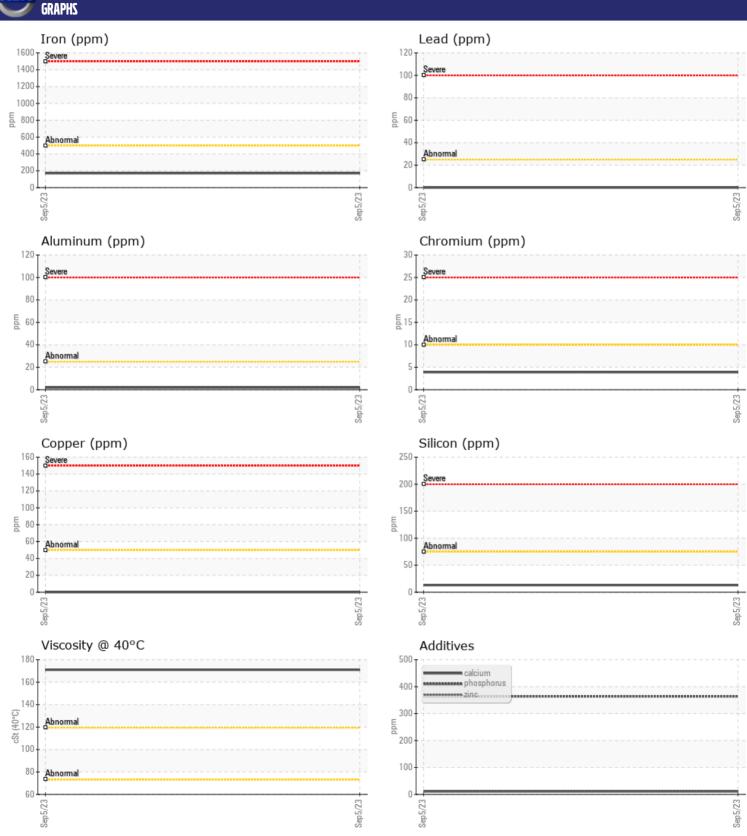

## CONSTRUCTION EQUIPMENT X58513 VOLVO EC350EL 314594 - REAR RIGHT FINAL DRIVE

Sample No: VCP413367 Oil Type: **NOT GIVEN** Job No: X58513

| SAMPLE        | INFORMATION |             |  |  |  |
|---------------|-------------|-------------|--|--|--|
| Sample Number |             | VCP413367   |  |  |  |
| Sample Date   |             | 05 Sep 2023 |  |  |  |
| Machine Hours |             | 564         |  |  |  |
| Oil Hours     |             | 0           |  |  |  |
| Oil Changed   |             | Changed     |  |  |  |
| Sample Status |             | NORMAL      |  |  |  |
|               |             |             |  |  |  |
| OIL CONDITION |             |             |  |  |  |
| Visc @ 40°C   | cSt         | <b>171</b>  |  |  |  |
| V13C @ 40 C   | CSt         |             |  |  |  |
| VOLVO         |             |             |  |  |  |
| CONTAM        | INATION     |             |  |  |  |
| Silicon       | ppm         | <b>13</b>   |  |  |  |
| Sodium        | ppm         | <b>■</b> 2  |  |  |  |
| Potassium     | ppm         | ■3          |  |  |  |
| VOLVO         |             |             |  |  |  |
| WEAR METALS   |             |             |  |  |  |
| Iron          | ppm         | ■171        |  |  |  |
| Copper        | ppm         | ■0          |  |  |  |
| Lead          | ppm         | ■0          |  |  |  |
| Tin           | ppm         | <b>■</b> 0  |  |  |  |
| Aluminum      | ppm         | ■2          |  |  |  |
| Chromium      | ppm         | <b>4</b>    |  |  |  |
| Molybdenum    | ppm         | 0           |  |  |  |
| Nickel        | ppm         | <b>■</b> 0  |  |  |  |
| Titanium      | ppm         | <1          |  |  |  |
| Silver        | ppm         | 0           |  |  |  |
| Manganese     | ppm         | 3           |  |  |  |
| Vanadium      | ppm         | 0           |  |  |  |
| VOLVO         |             |             |  |  |  |
| ADDITIVI      | ES          |             |  |  |  |
| Calcium       | ppm         | 11          |  |  |  |
| Magnesium     | ppm         | 1           |  |  |  |
| Zinc          | ppm         | 13          |  |  |  |
| Phosphorus    | ppm         | 364         |  |  |  |
| Barium        | ppm         | 2           |  |  |  |
| Boron         | ppm         | 1           |  |  |  |
|               |             |             |  |  |  |

## Diagnosis

F: (504)461-0970

Resample at the next service interval to monitor.All component wear rates are normal. There is no indication of any contamination in the oil. The condition of the oil is acceptable for the time in service.