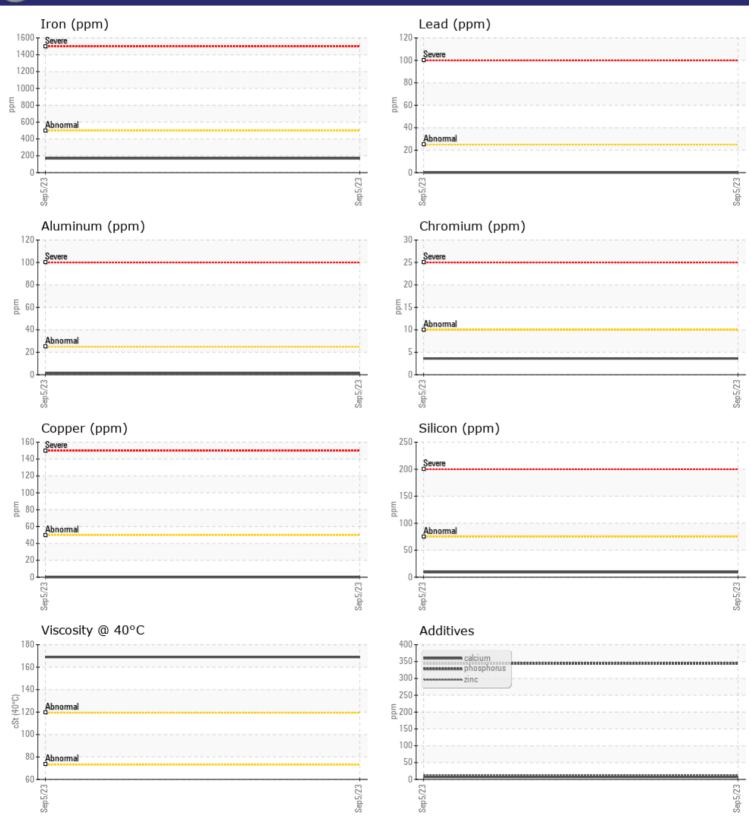

## Diagnosis

Resample at the next service interval to monitor.All component wear rates are normal. There is no indication of any contamination in the oil. The condition of the oil is acceptable for the time in service.

## **CONSTRUCTION EQUIPMENT**

GRAPHS

VOLVO

Contact/Location: STEPHEN SALMERON - SCOSAI