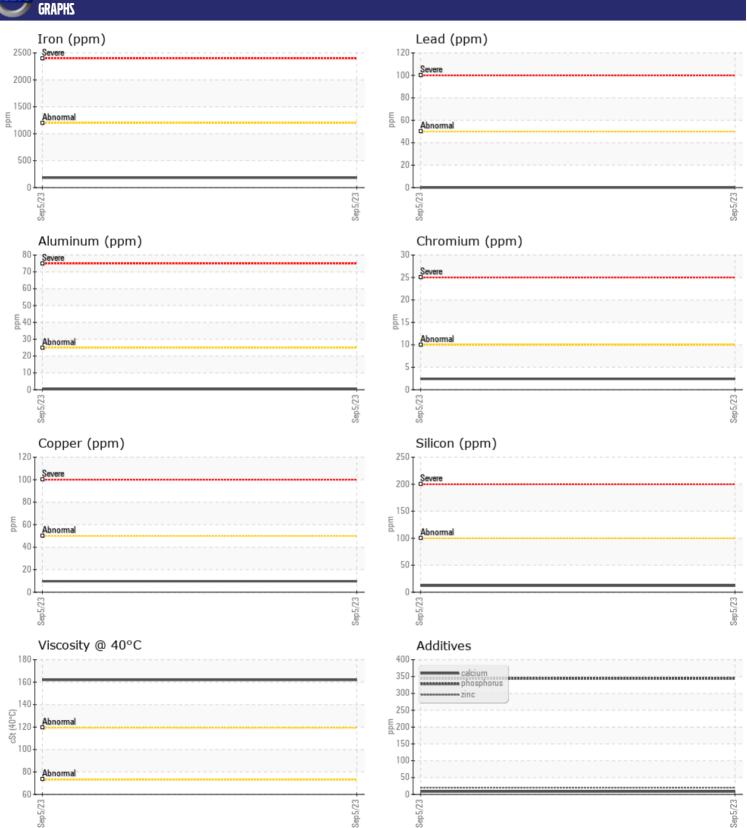

## CONSTRUCTION EQUIPMENT X58513 VOLVO EC350EL 314594 - SWING DRIVE

Sample No: VCP413362
Oil Type: NOT GIVEN
Job No: X58513

| VOLVO         | INFORMATION |               |  |  |  |
|---------------|-------------|---------------|--|--|--|
|               | INFURMATION |               |  |  |  |
| Sample Number |             | VCP413362     |  |  |  |
| Sample Date   |             | 05 Sep 2023   |  |  |  |
| Machine Hours |             | 564           |  |  |  |
| Oil Hours     |             | 0             |  |  |  |
| Oil Changed   |             | Changed       |  |  |  |
| Sample Status |             | NORMAL        |  |  |  |
|               |             |               |  |  |  |
| OIL COND      | DITION      |               |  |  |  |
| Visc @ 40°C   | cSt         | <b>162</b>    |  |  |  |
|               |             |               |  |  |  |
| CONTAM        | INATION     |               |  |  |  |
|               |             |               |  |  |  |
| Silicon       | ppm         | <b>12</b>     |  |  |  |
| Sodium        | ppm         | <b>2</b>      |  |  |  |
| Potassium     | ppm         | <b>■2</b>     |  |  |  |
| VOLVO         |             |               |  |  |  |
| WEAR METALS   |             |               |  |  |  |
| Iron          | ppm         | <b>183</b>    |  |  |  |
| Copper        | ppm         | <b>10</b>     |  |  |  |
| Lead          | ppm         | <b>0</b>      |  |  |  |
| Tin           | ppm         | <b>■</b> 0    |  |  |  |
| Aluminum      | ppm         | <b>■&lt;1</b> |  |  |  |
| Chromium      | ppm         | <b>2</b>      |  |  |  |
| Molybdenum    | ppm         | 0             |  |  |  |
| Nickel        | ppm         | ■0            |  |  |  |
| Titanium      | ppm         | 0             |  |  |  |
| Silver        | ppm         | 0             |  |  |  |
| Manganese     | ppm         | 3             |  |  |  |
| Vanadium      | ppm         | 0             |  |  |  |
|               |             |               |  |  |  |
| VOLVO         | EC          |               |  |  |  |
| ADDITIV       | 7           |               |  |  |  |
| Calcium       | ppm         | 8             |  |  |  |
| Magnesium     | ppm         | 1             |  |  |  |
| Zinc          | ppm         | 20            |  |  |  |
| Phosphorus    | ppm         | 344           |  |  |  |
| Barium        | ppm         | 3             |  |  |  |
| Boron         | ppm         | 0             |  |  |  |
|               |             |               |  |  |  |

## Diagnosis

Resample at the next service interval to monitor. All component wear rates are normal. There is no indication of any contamination in the oil. The condition of the oil is acceptable for the time in service.