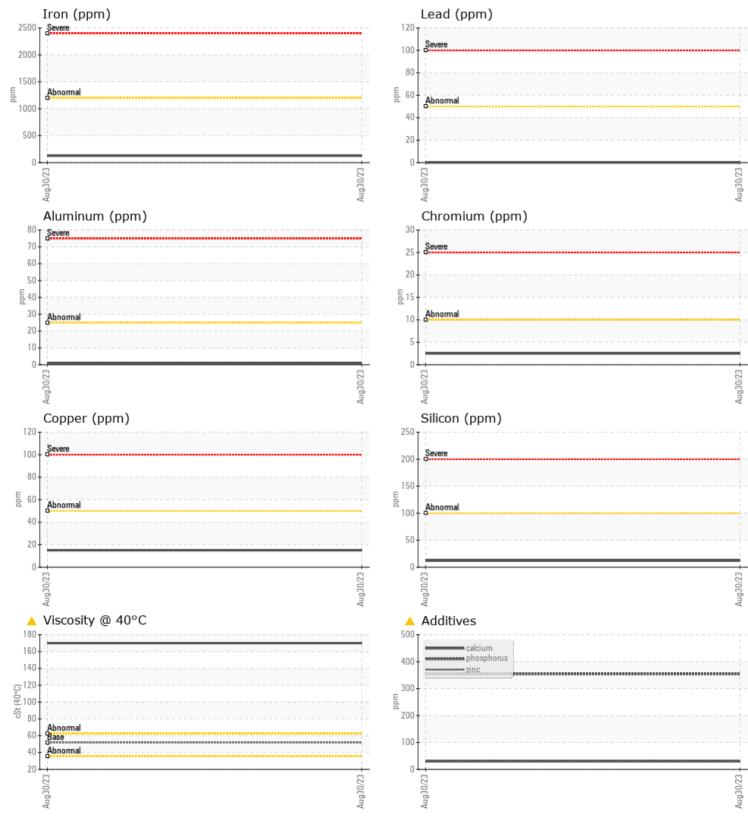

## SAMPLE INFORMATION VCP407765 Sample Number Sample Date 30 Aug 2023 Machine Hours 549 Oil Hours 549 Oil Changed Changed ATTENTION Sample Status **OIL CONDITION** Visc @ 40°C cSt **170** CONTAMINATION Silicon ppm 12 Sodium 2 ppm Potassium 2 ppm WEAR METALS Iron ppm 127 Copper ppm 15 Lead ppm 0 🔲 Tin ppm 0 🔲 Aluminum ppm **||** <1 Chromium ppm 2 Molybdenum 0 🔲 ppm Nickel 0 ppm Titanium 0 ppm Silver 0 ppm Manganese 3 ppm Vanadium ppm 0 **ADDITIVES** Calcium ppm Magnesium 2 ppm **A** 33 Zinc ppm **A** 354 Phosphorus ppm

## Diagnosis

The oil change at the time of sampling has been noted. Resample at the next service interval to monitor.All component wear rates are normal. There is no indication of any contamination in the oil. The oil viscosity is higher than normal. This plus the additive levels indicates the addition of a different brand, or type of oil. Confirm oil type.