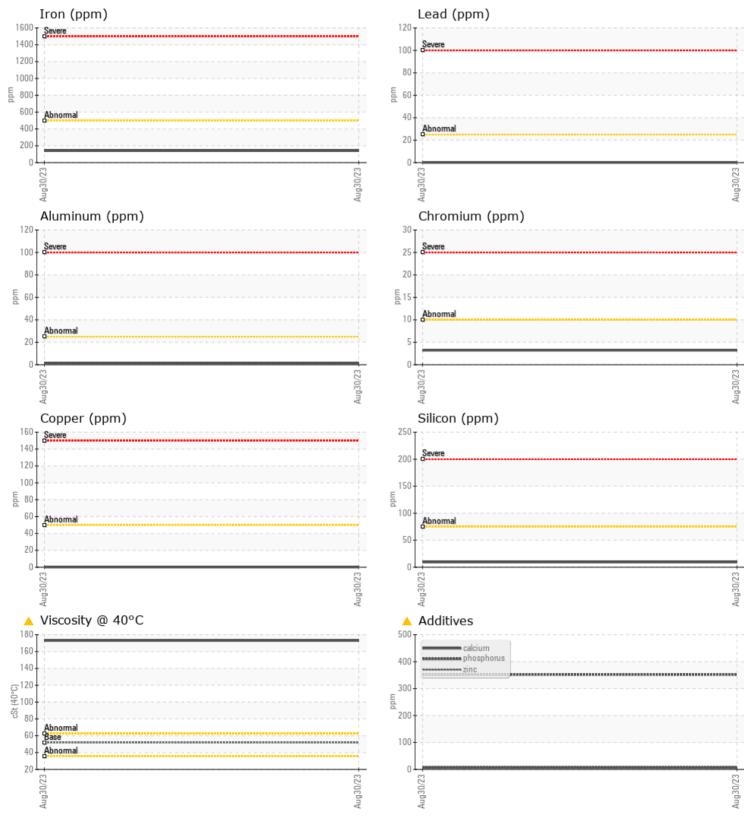

|               |          | _            |      |  |
|---------------|----------|--------------|------|--|
| Sample Number |          | VCP407766    | <br> |  |
| Sample Date   |          | 30 Aug 2023  | <br> |  |
| Machine Hours |          | 549          | <br> |  |
| Oil Hours     |          | 549          | <br> |  |
| Oil Changed   |          | Changed      | <br> |  |
| Sample Status |          | ATTENTION    | <br> |  |
|               |          |              |      |  |
| OIL CON       | IDITION  |              |      |  |
| Visc @ 40°C   | cSt      | <b>A</b> 173 | <br> |  |
|               |          |              |      |  |
| CONTAI        | MINATION |              |      |  |
| Silicon       | ppm      | 9            | <br> |  |
| Sodium        | ppm      | 2            | <br> |  |
| Potassium     | ppm      | 2            | <br> |  |
|               |          |              |      |  |
| WEAR N        | METALS   |              |      |  |
| Iron          | ppm      | 140          | <br> |  |
| Copper        | ppm      | 0            | <br> |  |
| Lead          | ppm      | 0            | <br> |  |
| Tin           | ppm      | 0            | <br> |  |
| Aluminum      | ppm      | <b>1</b>     | <br> |  |
| Chromium      | ppm      | 3            | <br> |  |
| Molybdenum    | ppm      | 0            | <br> |  |
| Nickel        | ppm      | 0            | <br> |  |
| Titanium      | ppm      | <1           | <br> |  |
| Silver        | ppm      | 0            | <br> |  |
| Manganese     | ppm      | 3            | <br> |  |
| Vanadium      | ppm      | 0            | <br> |  |
|               |          |              |      |  |
| ADDITIV       | VES      |              | <br> |  |
| Calcium       | ppm      | <b>A</b> 7   | <br> |  |
| Magnesium     | ppm      | <b>1</b>     | <br> |  |
| Zinc          | ppm      | 🔺 11         | <br> |  |
|               |          |              |      |  |

## Diagnosis

The oil change at the time of sampling has been noted. Resample at the next service interval to monitor.All component wear rates are normal. There is no indication of any contamination in the oil. The oil viscosity is higher than normal. This plus the additive levels indicates the addition of a different brand, or type of oil. Confirm oil type.