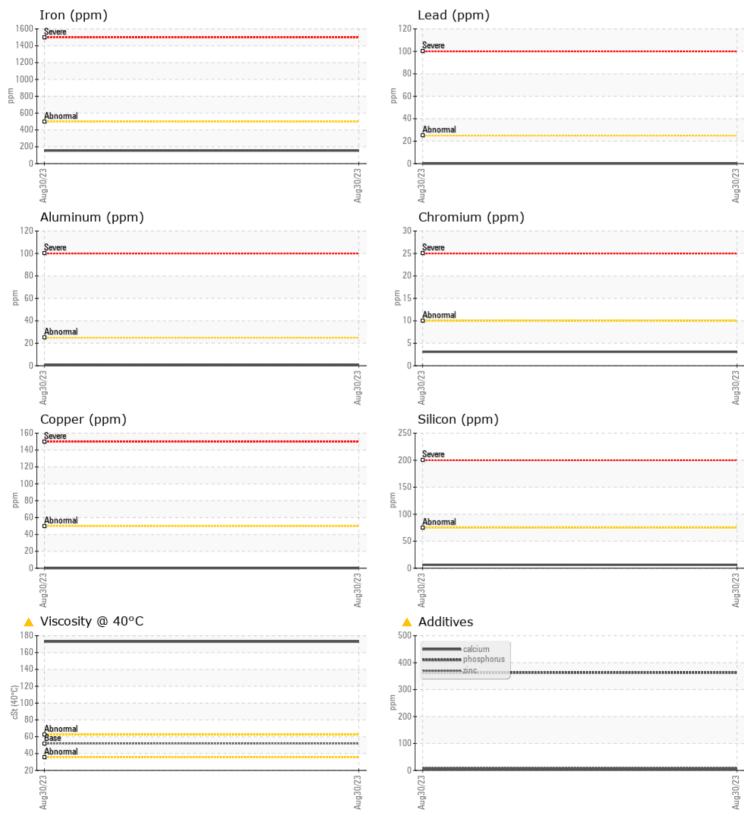

1

| VOLVO         |              |              |      |  |
|---------------|--------------|--------------|------|--|
|               | E INFORMATIO | N            |      |  |
| Sample Number | -            | VCP407774    | <br> |  |
| Sample Date   |              | 30 Aug 2023  | <br> |  |
| Machine Hours |              | 549          | <br> |  |
| Oil Hours     |              | 549          | <br> |  |
| Oil Changed   |              | Changed      | <br> |  |
| Sample Status |              | ATTENTION    | <br> |  |
|               |              |              |      |  |
| OIL CON       | DITION       |              |      |  |
| Visc @ 40°C   | cSt          | <b>▲</b> 173 | <br> |  |
| CONTAN        | MINATION     |              |      |  |
| Silicon       | ppm          | 6            | <br> |  |
| Sodium        | ppm          | 2            | <br> |  |
| Potassium     | ppm          | 2            | <br> |  |
|               |              |              |      |  |
| WEAR N        | METALS       |              |      |  |
| Iron          | ppm          | 154          | <br> |  |
| Copper        | ppm          | 0            | <br> |  |
| Lead          | ppm          | 0            | <br> |  |
| Tin           | ppm          | 0            | <br> |  |
| Aluminum      | ppm          | □ <1         | <br> |  |
| Chromium      | ppm          | 3            | <br> |  |
| Molybdenum    | ppm          | 0            | <br> |  |
|               |              |              |      |  |

## Diagnosis

The oil change at the time of sampling has been noted. Resample at the next service interval to monitor.All component wear rates are normal. There is no indication of any contamination in the oil. The oil viscosity is higher than normal. This plus the additive levels indicates the addition of a different brand, or type of oil. Confirm oil type.