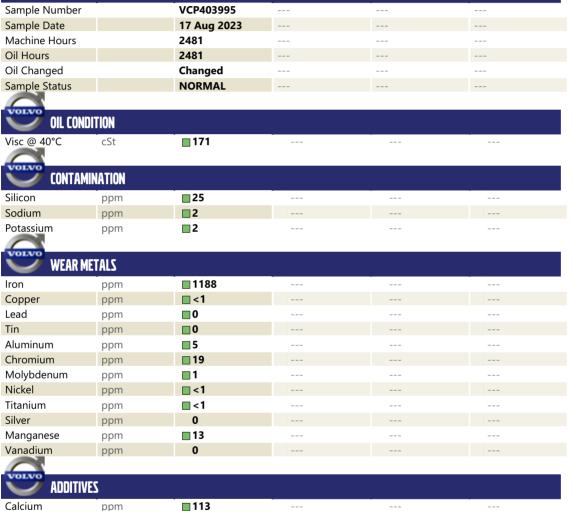

# CONSTRUCTION EQUIPMENT

333969 SUPERIOR CONS VOLVO EC480EL 314599 - REAR LEFT FINAL DRIV

Sample No: VCP403995

VOLVO

Oil Type: VOLVO PREMIUM GEAR OIL 85W-140 GL-5 Job No: 333969 SUPERIOR CONS

### SAMPLE INFORMATION

Magnesium

Phosphorus

Zinc

Barium

Boron

ppm

ppm

ppm

ppm

ppm

| Depot:       | VOLVO0093     |
|--------------|---------------|
| Unique No:   | 10642056      |
| Signed:      | Don Baldridge |
| Report Date: | 12 Sep 2023   |

26

38

256

3

0