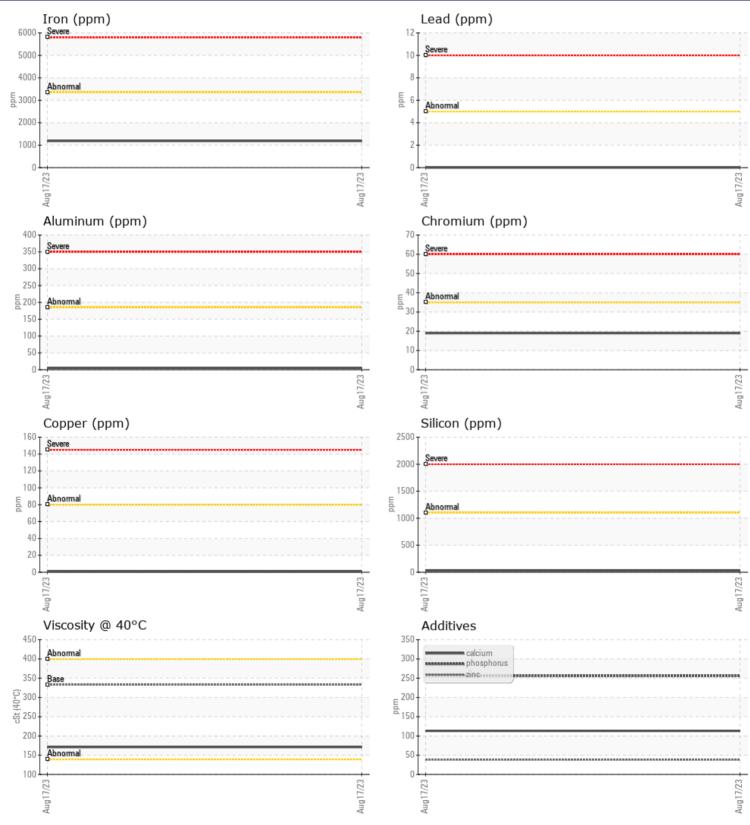

## **CONSTRUCTION EQUIPMENT**

GRAPHS

VOLVO

Report Id: VOLVO0093 [WUSCAR] 05946097 (Generated: 09/12/2023 12:13:42) Rev: 1

Contact/Location: JOHN FARDELLA - VOLVO0093