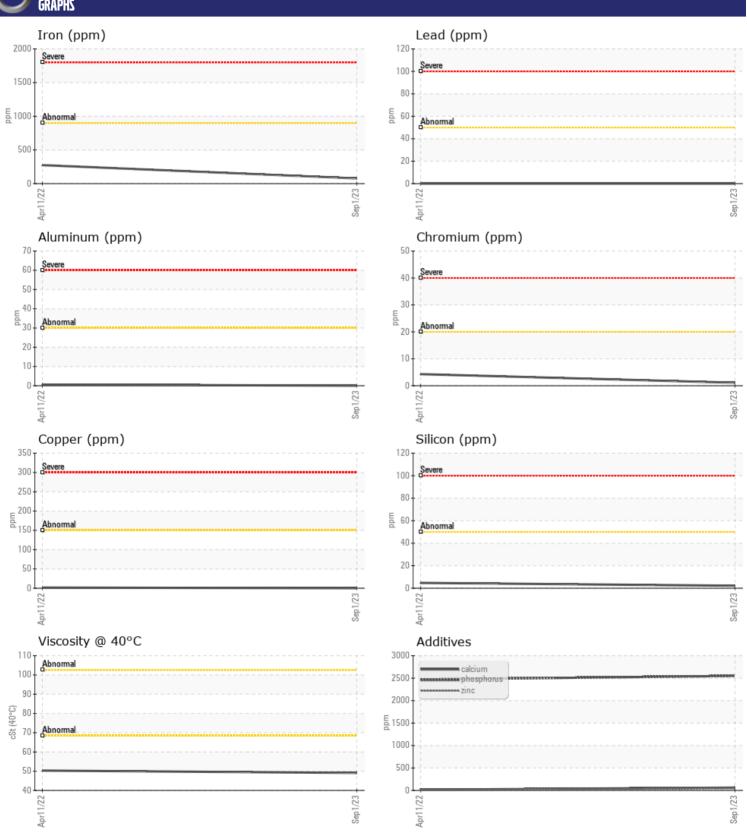

## CONSTRUCTION EQUIPMENT 23909 VOLVO A40G 352850 - REAR AXLE

Sample No: VCP426034

Oil Type: VOLVO SUPER GEAR OIL 75W-80-GO102

**Job No:** 23909

| CAMPIE        | INFORMATION     |               |               |   |  |
|---------------|-----------------|---------------|---------------|---|--|
|               | . IINI UMMATIUN |               | 1400054054    | _ |  |
| Sample Number |                 | VCP426034     | VCP356371     |   |  |
| Sample Date   |                 | 01 Sep 2023   | 11 Apr 2022   |   |  |
| Machine Hours |                 | 4011          | 1077          |   |  |
| Oil Hours     |                 | 0             | 0             |   |  |
| Oil Changed   |                 | N/A           | N/A           |   |  |
| Sample Status |                 | NORMAL        | NORMAL        |   |  |
| VOLVO         |                 |               |               |   |  |
| OIL CON       | DITION          |               |               |   |  |
| Visc @ 40°C   | cSt             | <b>49.1</b>   | <b>□</b> 50.3 |   |  |
| Visc g is c   | CSC             |               |               |   |  |
| VOLVO         |                 |               |               |   |  |
| CONTAN        | MINATION        |               |               |   |  |
| Silicon       | ppm             | <b>2</b>      | <b>5</b>      |   |  |
| Sodium        | ppm             | <b>■&lt;1</b> | <b>2</b>      |   |  |
| Potassium     | ppm             | <b>2</b>      | <b>■</b> 3    |   |  |
|               |                 |               |               |   |  |
| WEAR N        | METALS          |               |               |   |  |
| Iron          | ppm             | <b>77</b>     | <b>275</b>    |   |  |
| Copper        | ppm             | ■0            | _2            |   |  |
| Lead          | ppm             | <b>0</b>      | □0            |   |  |
| Tin           | ppm             | <b>■</b> 0    | <b>-</b> <1   |   |  |
| Aluminum      | ppm             | <b>0</b>      | < 1           |   |  |
| Chromium      | ppm             | ■1            | <b>4</b>      |   |  |
| Molybdenum    | ppm             | <b>0</b>      | 5             |   |  |
| Nickel        | ppm             | <b>■</b> 0    | _2            |   |  |
| Titanium      | ppm             | 0             | 0             |   |  |
| Silver        | ppm             | 0             | <1            |   |  |
| Manganese     | ppm             | <b>■</b> 3    | 12            |   |  |
| Vanadium      | ppm             | 0             | 0             |   |  |
|               |                 |               |               |   |  |
| ADDITIV       | <b>JES</b>      |               |               |   |  |
| Calcium       | ppm             | <b>6</b> 3    | 15            |   |  |
| Magnesium     | ppm             | <b>6</b>      | 0             |   |  |
| Zinc          | ppm             | <b>45</b>     | 6             |   |  |
| Phosphorus    | ppm             | ■2550         | 2471          |   |  |
| Barium        | ppm             | ■0            | 0             |   |  |
| Boron         | ppm             | <b>■253</b>   | 277           |   |  |
|               |                 |               |               |   |  |

## Diagnosis

Resample at the next service interval to monitor. All component wear rates are normal. There is no indication of any contamination in the oil. The condition of the oil is acceptable for the time in service.