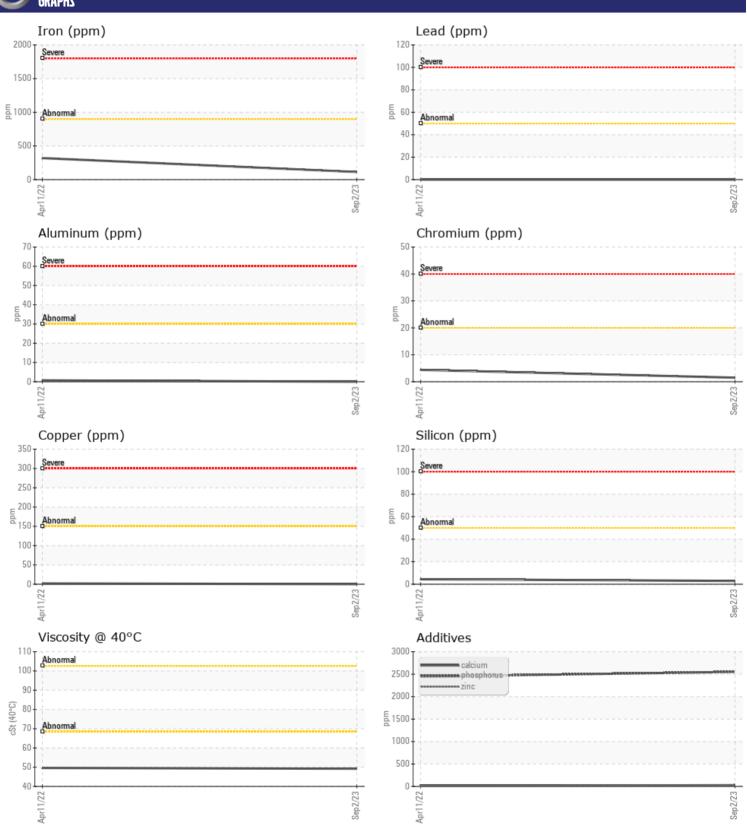

## CONSTRUCTION EQUIPMENT 23909 VOLVO A40G 352850 - BOGIE/CENTER AXLE

Sample No: VCP430765

Oil Type: VOLVO SUPER GEAR OIL 75W-80-GO102

**Job No:** 23909

| VOLVO SAMPLE  | INFORMATION          | l e           |             |      |
|---------------|----------------------|---------------|-------------|------|
|               | . IIII OIIIIIA I IOI |               | VCD2EC202   |      |
| Sample Number |                      | VCP430765     | VCP356382   | <br> |
| Sample Date   |                      | 02 Sep 2023   | 11 Apr 2022 | <br> |
| Machine Hours |                      | 4011          | 1077        | <br> |
| Oil Hours     |                      | 0             | 0           | <br> |
| Oil Changed   |                      | Changed       | N/A         | <br> |
| Sample Status |                      | NORMAL        | NORMAL      | <br> |
| VOLVO         |                      |               |             |      |
| OIL CON       | DITION               |               |             |      |
| Visc @ 40°C   | cSt                  | <b>49.2</b>   | <b>49.6</b> | <br> |
|               | CSt                  | 4J.L          |             |      |
| VOLVO         |                      |               |             |      |
| CONTAI        | MINATION             |               |             |      |
| Silicon       | ppm                  | <b>3</b>      | <b>4</b>    | <br> |
| Sodium        | ppm                  | <1            | 2           | <br> |
| Potassium     | ppm                  | <b>2</b>      | 1           | <br> |
|               | 1-1-                 | _             | _           |      |
| WEAR N        | AETAL C              |               |             |      |
| WEAK          | JE I HT7             |               | <u> </u>    |      |
| Iron          | ppm                  | <b>113</b>    | ■320        | <br> |
| Copper        | ppm                  | <b>■&lt;1</b> | <b>2</b>    | <br> |
| Lead          | ppm                  | ■0            | □0          | <br> |
| Tin           | ppm                  | <b>■</b> 0    | <b>-</b> <1 | <br> |
| Aluminum      | ppm                  | <b>0</b>      | < 1         | <br> |
| Chromium      | ppm                  | <b>2</b>      | <b>4</b>    | <br> |
| Molybdenum    | ppm                  | <b>■&lt;1</b> | 4           | <br> |
| Nickel        | ppm                  | <b>■&lt;1</b> | <b>2</b>    | <br> |
| Titanium      | ppm                  | 0             | 0           | <br> |
| Silver        | ppm                  | 0             | 0           | <br> |
| Manganese     | ppm                  | <b>4</b>      | 10          | <br> |
| Vanadium      | ppm                  | 0             | 0           | <br> |
|               |                      |               |             |      |
| ADDITIV       | /FS                  |               |             |      |
|               |                      |               | 12          |      |
| Calcium       | ppm                  | <b>28</b>     | 12          | <br> |
| Magnesium     | ppm                  | <b>5</b>      | 0           | <br> |
| Zinc          | ppm                  | 32            | 4           | <br> |
| Phosphorus    | ppm                  | <b>2551</b>   | 2445        | <br> |
| Barium        | ppm                  | 0             | 0           | <br> |
| Boron         | ppm                  | <b>247</b>    | 270         | <br> |

## Diagnosis

Resample at the next service interval to monitor. All component wear rates are normal. There is no indication of any contamination in the oil. The condition of the oil is acceptable for the time in service.

## GRAPHS