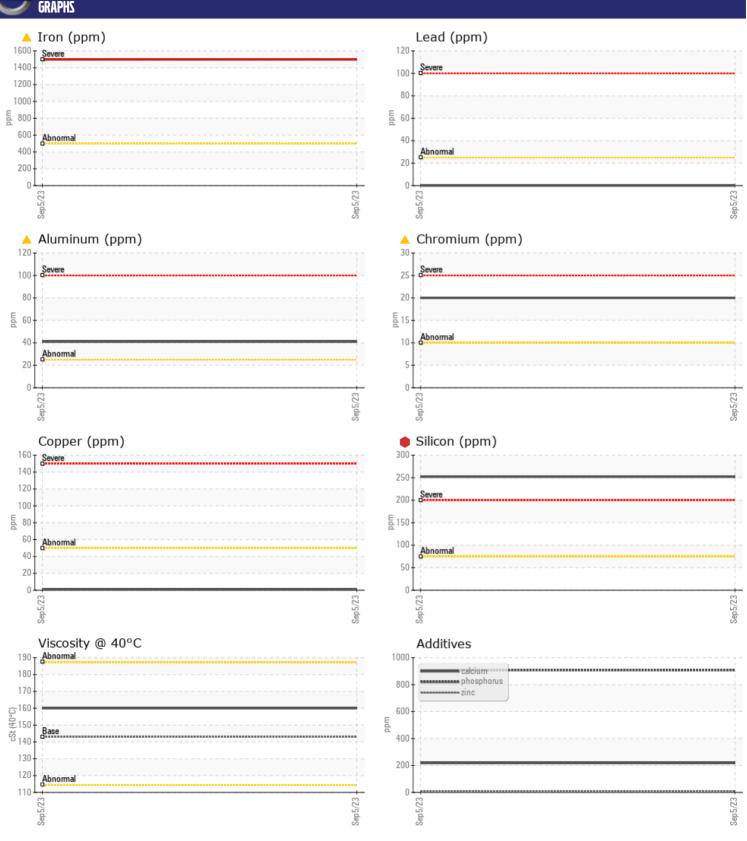

## Diagnosis

We advise that you check all areas where dirt can enter the system. We recommend that you drain the oil from the component if this has not already been done. We recommend an early resample to monitor this condition. Gear wear is indicated. Elemental levels of silicon (Si) and aluminum (Al) indicate aluminasilicate (coarse dirt) ingress. The oil is no longer serviceable due to the presence of contaminants.