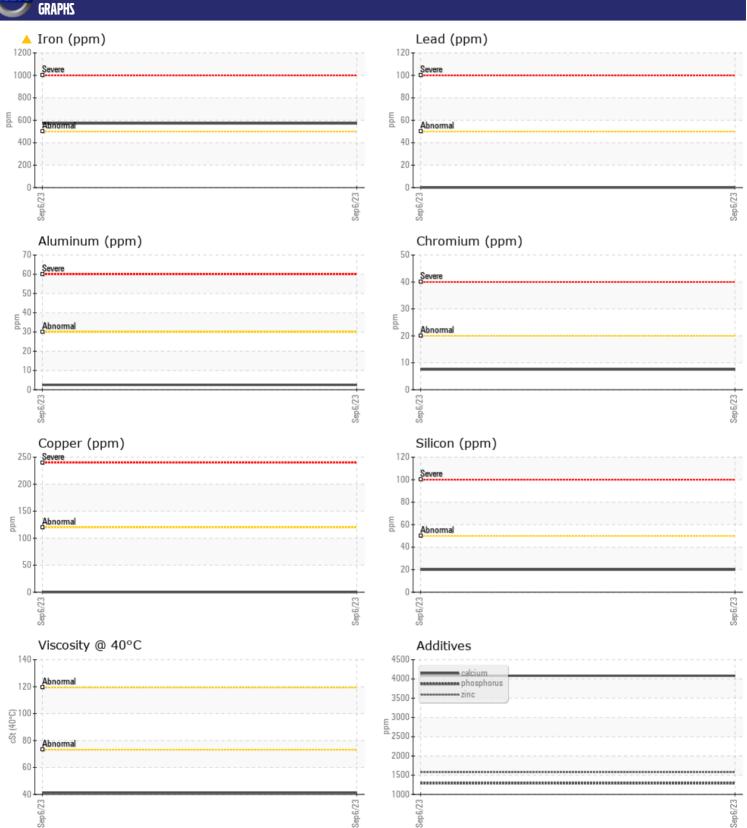

## CONSTRUCTION EQUIPMENT VOLVO L120H 632749 - REAR AXLE

Sample No: VCP0007446
Oil Type: NOT GIVEN

Job No:

| SAMPLE        | E INFORMATION | ı            |      |  |
|---------------|---------------|--------------|------|--|
| Sample Number |               | VCP0007446   | <br> |  |
| Sample Date   |               | 06 Sep 2023  | <br> |  |
| Machine Hours |               | 4905         | <br> |  |
| Oil Hours     |               | 4905         | <br> |  |
| Oil Changed   |               | N/A          | <br> |  |
| Sample Status |               | ABNORMAL     | <br> |  |
|               |               |              |      |  |
| OIL CON       | DITION        |              |      |  |
| Visc @ 40°C   | cSt           | <b>41.4</b>  | <br> |  |
|               |               | _            |      |  |
| VOLVO         | AINATION      |              |      |  |
|               | MINATION      |              |      |  |
| Silicon       | ppm           | <b>■</b> 20  | <br> |  |
| Sodium        | ppm           | <b>□</b> 7   | <br> |  |
| Potassium     | ppm           | <b>2</b>     | <br> |  |
| VOLVO         |               |              |      |  |
| WEAR N        | METALS        |              |      |  |
| Iron          | ppm           | <u>▲</u> 572 | <br> |  |
| Copper        | ppm           | <b>■</b> 0   | <br> |  |
| Lead          | ppm           | ■0           | <br> |  |
| Tin           | ppm           | <b>■</b> 0   | <br> |  |
| Aluminum      | ppm           | <b>2</b>     | <br> |  |
| Chromium      | ppm           | ■8           | <br> |  |
| Molybdenum    | ppm           | 0            | <br> |  |
| Nickel        | ppm           | <b>4</b>     | <br> |  |
| Titanium      | ppm           | <1           | <br> |  |
| Silver        | ppm           | 0            | <br> |  |
| Manganese     | ppm           | 6            | <br> |  |
| Vanadium      | ppm           | <1           | <br> |  |
| VOLVO         |               |              | <br> |  |
| ADDITIV       | ZES           |              |      |  |
| Calcium       | ppm           | 4082         | <br> |  |
| Magnesium     | ppm           | 19           | <br> |  |
| Zinc          | ppm           | 1576         | <br> |  |
| Phosphorus    | ppm           | 1291         | <br> |  |
| Barium        | ppm           | 0            | <br> |  |
| Boron         | ppm           | 122          |      |  |

## Diagnosis

No corrective action is recommended at this time. Resample at the next service interval to monitor. Gear wear is indicated. All other component wear rates are normal. There is no indication of any contamination in the oil. The condition of the oil is acceptable for the time in service.