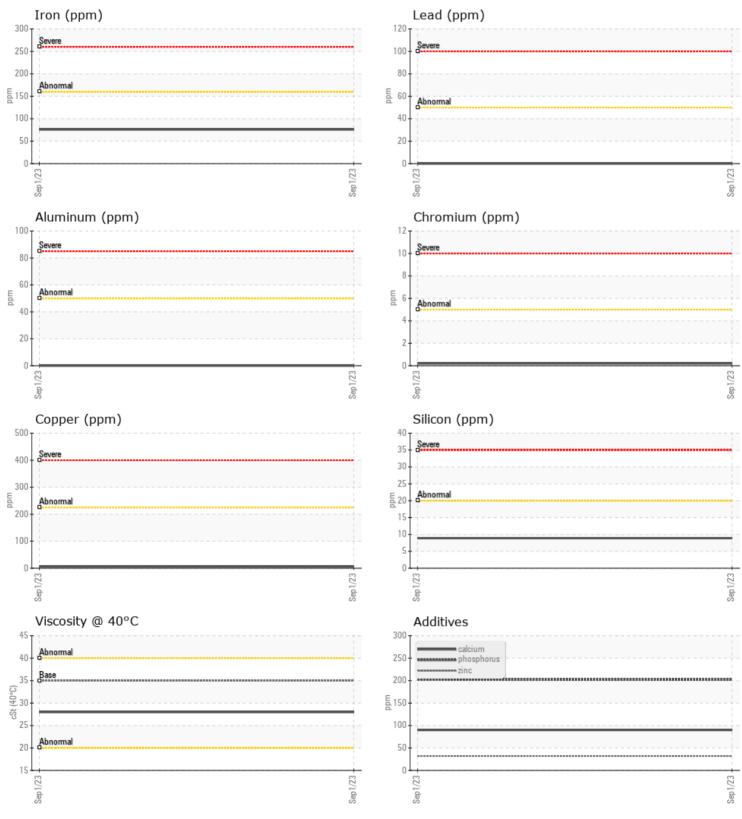

## CONSTRUCTION EQUIPMENT SW1023492 UPAP VOLVO L90H 626690 - TRANSMISSION (AUTO

Sample No: VCE196101 **Oil Type:** ATF SW1023492 UPAP

Job No:

|               | E INFORMATION |             |          |      |
|---------------|---------------|-------------|----------|------|
| Sample Number | _             | VCE196101   |          | <br> |
| Sample Date   |               | 01 Sep 2023 |          | <br> |
| Machine Hours |               | 643         |          | <br> |
| Oil Hours     |               | 0           |          | <br> |
| Oil Changed   |               | Not Changd  |          | <br> |
| Sample Status |               | NORMAL      |          | <br> |
|               |               |             |          |      |
| OIL CON       | DITION        |             |          |      |
| Visc @ 40°C   | cSt           | 28.0        |          | <br> |
| VISC @ 40 C   | CSL           | 28.0        |          | <br> |
| VOLVO         |               |             |          |      |
| CONTAI        | MINATION      |             |          |      |
| Silicon       | ppm           | 9           |          | <br> |
| Sodium        | ppm           | 4           |          | <br> |
| Potassium     | ppm           | 3           |          | <br> |
|               | 1-1-          |             |          |      |
| WEAR N        | ALTAIC        |             |          |      |
|               | METALS        | <u>.</u>    | <u>-</u> |      |
| Iron          | ppm           | <b>76</b>   |          | <br> |
| Copper        | ppm           | 6           |          | <br> |
| Lead          | ppm           | 0           |          | <br> |
| Tin           | ppm           | 0           |          | <br> |
| Aluminum      | ppm           | 0           |          | <br> |
| Chromium      | ppm           | ■ <1        |          | <br> |
| Molybdenum    | ppm           | 0           |          | <br> |
| Nickel        | ppm           | 0           |          | <br> |
| Titanium      | ppm           | 0           |          | <br> |
| Silver        | ppm           | 0           |          | <br> |
| Manganese     | ppm           | 6           |          | <br> |
| Vanadium      | ppm           | 0           |          | <br> |
|               |               |             |          | <br> |
|               | VES           |             |          |      |
| Calcium       | ppm           | 90          |          | <br> |
| Magnesium     | ppm           | 2           |          | <br> |
| Zinc          | ppm           | 32          |          | <br> |
| Phosphorus    | ppm           | 202         |          | <br> |
| Barium        | ppm           | ■ <1        |          | <br> |
| Boron         | ppm           | 73          |          | <br> |
|               | 10 10 M       |             |          |      |

## Diagnosis

Resample at the next service interval to monitor.All component wear rates are normal. There is no indication of any contamination in the oil. The condition of the oil is acceptable for the time in service.