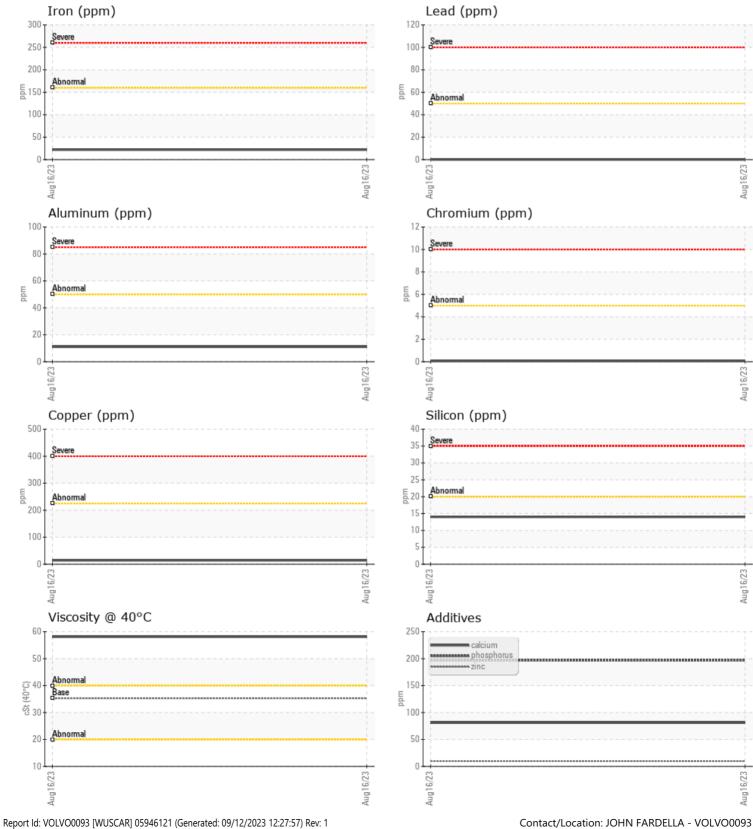

## CONSTRUCTION EQUIPMENT 333903 SUPERIOR CONS VOLVO A40G 353348 - TRANSMISSION

VOLVO AUTOMATIC TRANSMISSION FLUID AT102

Sample No: VCP414203

**Oil Type:** 

VOLVO

| on type.      |               |                 |         |  |  |                                                                        |
|---------------|---------------|-----------------|---------|--|--|------------------------------------------------------------------------|
| Job No:       | 333903 S      | 3 SUPERIOR CONS |         |  |  |                                                                        |
| VOLVO         |               |                 |         |  |  |                                                                        |
| SAMPLI        | E INFORMATION |                 |         |  |  |                                                                        |
| Sample Number | -             | VCP414203       |         |  |  |                                                                        |
| Sample Date   |               | 16 Aug 2023     |         |  |  | ALTA EQUIPMENT/FLAGLER CONSTRUCTION EQUIPMEN                           |
| Machine Hours |               | 736             |         |  |  | 8418 PALM RIVER ROAD                                                   |
| Oil Hours     |               | 736             |         |  |  | TAMPA, FL                                                              |
| Oil Changed   |               | Not Changd      |         |  |  | US 33619                                                               |
| Sample Status |               | NORMAL          |         |  |  | Contact: JOHN FARDELLA                                                 |
|               |               |                 |         |  |  | JFARDELLA@ALTAEQUIPFL.COM                                              |
| OIL CON       |               |                 |         |  |  | T: (813)630-0077                                                       |
|               |               |                 | <u></u> |  |  | F: (813)630-2233                                                       |
| Visc @ 40°C   | cSt           | 58.1            |         |  |  |                                                                        |
| VOLVO         |               |                 |         |  |  | Diagnosis                                                              |
| CONTAN        | MINATION      |                 |         |  |  | Resample at the next service interv                                    |
| Silicon       | ppm           | 14              |         |  |  | to monitor.All component wear ra                                       |
| Sodium        | ppm           | <b>4</b>        |         |  |  | are normal. There is no indication                                     |
| Potassium     | ppm           | 4               |         |  |  | any contamination in the oil. The condition of the oil is acceptable f |
| WEAR N        | METALS        |                 |         |  |  | the time in service.                                                   |
| Iron          | ppm           | 22              |         |  |  |                                                                        |
| Copper        | ppm           | <b>1</b> 4      |         |  |  |                                                                        |
| Lead          | ppm           | 0               |         |  |  |                                                                        |
| Tin           | ppm           | 2               |         |  |  |                                                                        |
| Aluminum      | ppm           | <b>11</b>       |         |  |  |                                                                        |
| Chromium      | ppm           |                 |         |  |  |                                                                        |
| Molybdenum    | ppm           | 0               |         |  |  |                                                                        |
| Nickel        | ppm           | <b>1</b>        |         |  |  |                                                                        |
| Titanium      | ppm           | 0               |         |  |  |                                                                        |
| Silver        | ppm           | 0               |         |  |  |                                                                        |
| Manganese     | ppm           | 4               |         |  |  |                                                                        |
| Vanadium      | ppm           | 0               |         |  |  |                                                                        |
|               |               |                 |         |  |  |                                                                        |
|               | VES           |                 |         |  |  |                                                                        |
| Calcium       | ppm           | 81              |         |  |  |                                                                        |
| Magnesium     | ppm           | <1              |         |  |  |                                                                        |
| Zinc          | ppm           | <b>1</b> 0      |         |  |  |                                                                        |
| Phosphorus    | ppm           | 197             |         |  |  |                                                                        |
| Barium        | ppm           | 0               |         |  |  |                                                                        |
| Boron         | ppm           | 73              |         |  |  |                                                                        |
|               |               |                 |         |  |  |                                                                        |