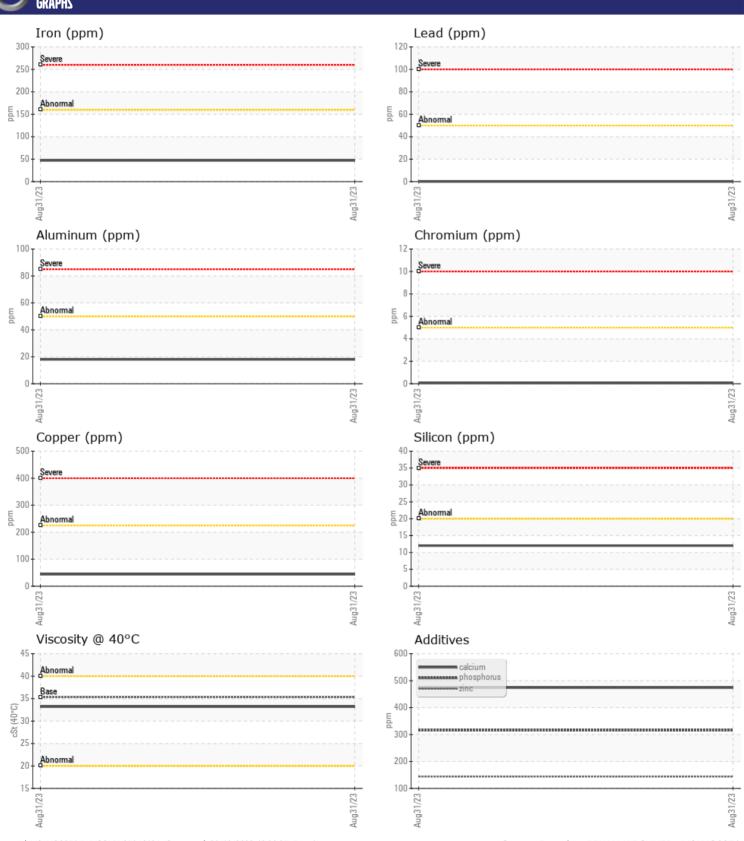

Sample No: VCP407306

Oil Type: VOLVO AUTOMATIC TRANSMISSION FLUID AT102

**Job No:** D44485 STOUT EXC

| SAMPLE        | INFORMATION |               |  |  |  |
|---------------|-------------|---------------|--|--|--|
| Sample Number | _           | VCP407306     |  |  |  |
| Sample Date   |             | 31 Aug 2023   |  |  |  |
| Machine Hours |             | 2701          |  |  |  |
| Oil Hours     |             | 250           |  |  |  |
| Oil Changed   |             | N/A           |  |  |  |
| Sample Status |             | NORMAL        |  |  |  |
|               |             |               |  |  |  |
| OIL CONDITION |             |               |  |  |  |
| Visc @ 40°C   | cSt         | <b>□</b> 33.2 |  |  |  |
| V13C @ 40 C   | CSt         | 55.E          |  |  |  |
| VOLVO         |             |               |  |  |  |
| CONTAM        | INATION     |               |  |  |  |
| Silicon       | ppm         | <b>12</b>     |  |  |  |
| Sodium        | ppm         | <b>■</b> 5    |  |  |  |
| Potassium     | ppm         | <b>2</b>      |  |  |  |
|               |             |               |  |  |  |
| WEAR METALS   |             |               |  |  |  |
| Iron          | ppm         | <b>47</b>     |  |  |  |
| Copper        | ppm         | <b>44</b>     |  |  |  |
| Lead          | ppm         | <b>0</b>      |  |  |  |
| Tin           | ppm         | <b>■</b> 3    |  |  |  |
| Aluminum      | ppm         | <b>18</b>     |  |  |  |
| Chromium      | ppm         | <b>■</b> <1   |  |  |  |
| Molybdenum    | ppm         | <b>0</b>      |  |  |  |
| Nickel        | ppm         | <b>4</b>      |  |  |  |
| Titanium      | ppm         | 0             |  |  |  |
| Silver        | ppm         | <b>■</b> <1   |  |  |  |
| Manganese     | ppm         | <b>2</b>      |  |  |  |
| Vanadium      | ppm         | 0             |  |  |  |
|               |             |               |  |  |  |
| ADDITIV       | ES          |               |  |  |  |
| Calcium       | ppm         | <b>474</b>    |  |  |  |
| Magnesium     | ppm         | <b>4</b>      |  |  |  |
| Zinc          | ppm         | <b>144</b>    |  |  |  |
| Phosphorus    | ppm         | <b>■</b> 316  |  |  |  |
| Barium        | ppm         | ■0            |  |  |  |
| Boron         | ppm         | <b>■</b> 58   |  |  |  |
|               |             |               |  |  |  |

## Diagnosis

F: (715)835-1230

Resample at the next service interval to monitor. (transmission issues).All component wear rates are normal. There is no indication of any contamination in the fluid. The condition of the fluid is acceptable for the time in service.