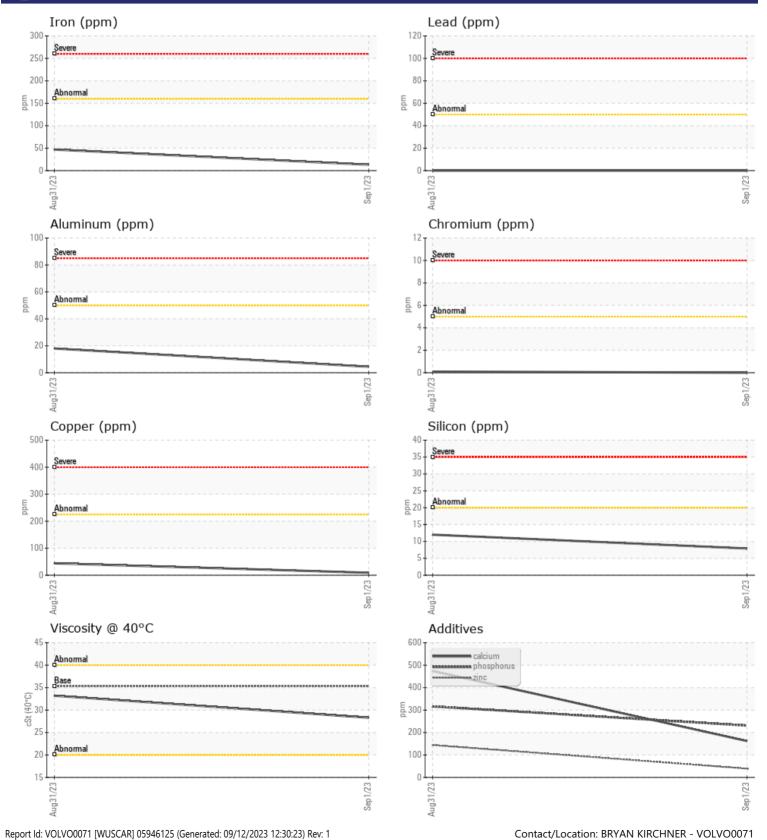

### SAMPLE INFORMATION

| SAMPL         | E INFORMATION |             |             |      |  |
|---------------|---------------|-------------|-------------|------|--|
| Sample Number |               | VCP407305   | VCP407306   | <br> |  |
| Sample Date   |               | 01 Sep 2023 | 31 Aug 2023 | <br> |  |
| Machine Hours |               | 2703        | 2701        | <br> |  |
| Oil Hours     |               | 2           | 250         | <br> |  |
| Oil Changed   |               | N/A         | N/A         | <br> |  |
| Sample Status |               | NORMAL      | NORMAL      | <br> |  |
|               |               |             |             |      |  |
| OIL CON       | IDITION       |             |             |      |  |
| Visc @ 40°C   | cSt           | 28.3        | 33.2        | <br> |  |
|               |               |             |             |      |  |
| CONTA         | MINATION      |             |             |      |  |
| Silicon       | ppm           | 8           | 12          | <br> |  |
| Sodium        | ppm           | <b>1</b>    | 5           | <br> |  |
| Potassium     | ppm           | 2           | 2           | <br> |  |
|               | 11 IF 11      |             |             |      |  |
| VOLVO         |               |             |             | <br> |  |
| WEAR          | METALS        |             |             |      |  |
| Iron          | ppm           | <b>1</b> 3  | 47          | <br> |  |
| Copper        | ppm           | 9           | 44          | <br> |  |
| Lead          | ppm           | 0           | 0           | <br> |  |
| Tin           | ppm           | <b>■</b> <1 | 3           | <br> |  |
| Aluminum      | ppm           | 4           | 18          | <br> |  |
| Chromium      | ppm           | 0           | □ <1        | <br> |  |
| Molybdenum    | ppm           | 0           | 0           | <br> |  |
| Nickel        | ppm           | <b></b> <1  | 4           | <br> |  |
| Titanium      | ppm           | 0           | 0           | <br> |  |
| Silver        | ppm           | 0           | <b></b> <1  | <br> |  |
| Manganese     | ppm           | <b></b> <1  | 2           | <br> |  |
| Vanadium      | ppm           | 0           | 0           | <br> |  |
|               |               |             |             |      |  |
|               | VES           |             |             | <br> |  |
| Calcium       | ppm           | <b>162</b>  | 474         | <br> |  |
| Magnesium     | ppm           | 2           | 4           | <br> |  |
| Zinc          | ppm           | 39          | 144         | <br> |  |
| Phosphorus    | ppm           | 231         | 316         | <br> |  |
| Barium        | ppm           | 0           | 0           | <br> |  |
| Boron         | ppm           | 88          | 58          | <br> |  |
|               |               |             |             |      |  |

# **CONSTRUCTION EQUIPMENT**

GRAPHS

VOLVO