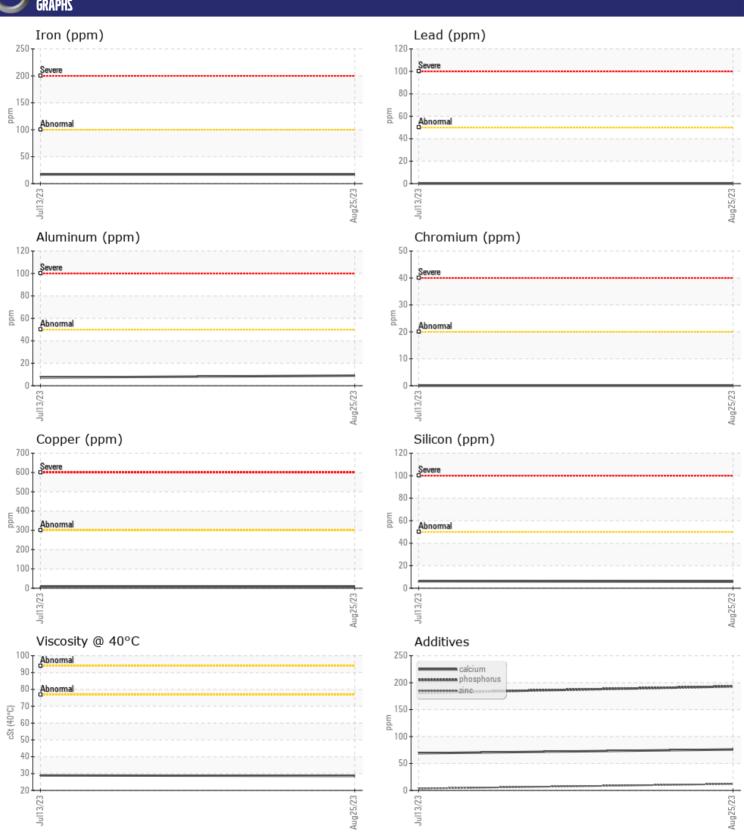

# CONSTRUCTION EQUIPMENT VOLVO A30G 752372 - TRANSMISSION

Sample No: VCP427207

Oil Type: VOLVO SUPER GEAR OIL 75W-80-GO102

Job No:

| SAMPLE        | INFORMATION |             |             |      |
|---------------|-------------|-------------|-------------|------|
| Sample Number | •           | VCP427207   | VCP410817   | <br> |
| Sample Date   |             | 25 Aug 2023 | 13 Jul 2023 | <br> |
| Machine Hours |             | 3000        | 3000        | <br> |
| Oil Hours     |             | 1000        | 500         | <br> |
| Oil Changed   |             | Not Changd  | Changed     | <br> |
| Sample Status |             | NORMAL      | NORMAL      | <br> |
|               |             |             |             |      |
| OIL CON       | DITION      |             |             |      |
| Visc @ 40°C   | cSt         | 28.6        | 28.9        | <br> |
|               |             |             |             |      |
| VOLVO         | AINATION    |             |             |      |
| _             | MINATION    |             |             |      |
| Silicon       | ppm         | <b>6</b>    | <b>6</b>    | <br> |
| Sodium        | ppm         | <b>■</b> 3  | □0          | <br> |
| Potassium     | ppm         | <b>■</b> 3  | <b>2</b>    | <br> |
| VOLVO         |             |             |             |      |
| WEAR N        | METALS      |             |             |      |
| Iron          | ppm         | <b>17</b>   | <b>1</b> 7  | <br> |
| Copper        | ppm         | <b>■8</b>   | ■10         | <br> |
| Lead          | ppm         | ■0          | <b>0</b>    | <br> |
| Tin           | ppm         | <b>1</b>    | _2          | <br> |
| Aluminum      | ppm         | <b>■</b> 9  | <b>7</b>    | <br> |
| Chromium      | ppm         | <b>■</b> 0  | ■0          | <br> |
| Molybdenum    | ppm         | ■0          | < 1         | <br> |
| Nickel        | ppm         | <b>■</b> <1 | <b>1</b>    | <br> |
| Titanium      | ppm         | 0           | 0           | <br> |
| Silver        | ppm         | 0           | 0           | <br> |
| Manganese     | ppm         | <b>1</b>    | <b>1</b>    | <br> |
| Vanadium      | ppm         | 0           | 0           | <br> |
| VOLVO         |             |             |             |      |
| ADDITIV       | IES         |             |             |      |
| Calcium       | ppm         | <b>7</b> 6  | <b>6</b> 9  | <br> |
| Magnesium     | ppm         | <b>2</b>    | 0           | <br> |
| Zinc          | ppm         | <b>12</b>   | <b>■</b> 3  | <br> |
| Phosphorus    | ppm         | <b>193</b>  | ■181        | <br> |
| Barium        | ppm         | ■0          | <b>0</b>    | <br> |
|               |             |             |             |      |

### Diagnosis

Resample at the next service interval to monitor. All component wear rates are normal. There is no indication of any contamination in the oil. The condition of the oil is acceptable for the time in service.