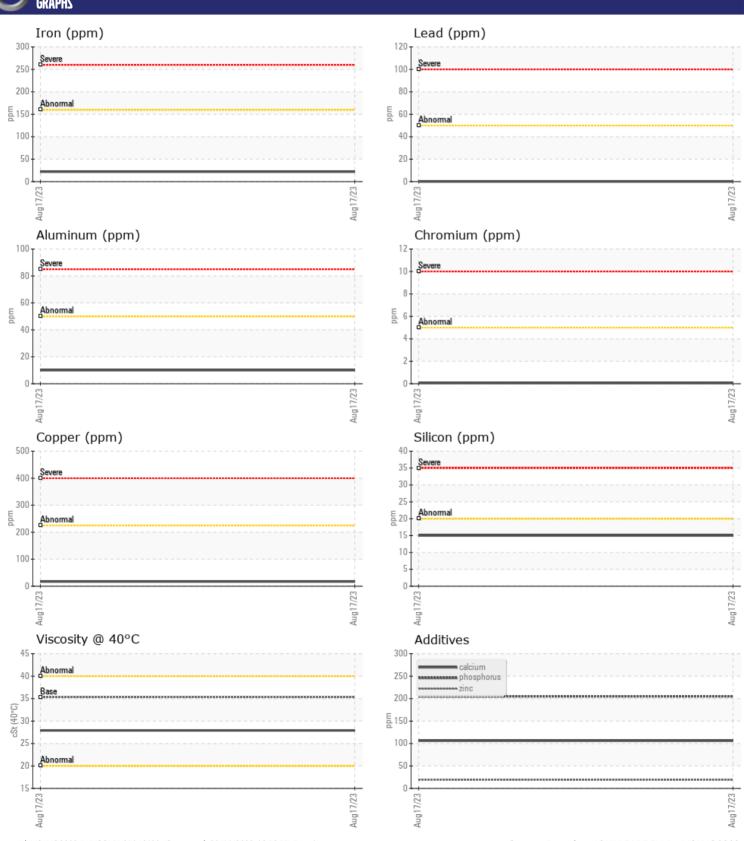

## **CONSTRUCTION EQUIPMENT**

334002 SUPERIOR CONS VOLVO A40G 353350 - TRANSMISSION

Sample No: VCP414649

Oil Type: VOLVO AUTOMATIC TRANSMISSION FLUID AT102

**Job No:** 334002 SUPERIOR CONS

| VOLVO         | INCODMATION |               |      |  |
|---------------|-------------|---------------|------|--|
|               | INFORMATION |               |      |  |
| Sample Number |             | VCP414649     | <br> |  |
| Sample Date   |             | 17 Aug 2023   | <br> |  |
| Machine Hours |             | 699           | <br> |  |
| Oil Hours     |             | 699           | <br> |  |
| Oil Changed   |             | Not Changd    | <br> |  |
| Sample Status |             | NORMAL        | <br> |  |
|               |             |               |      |  |
| OIL CONE      | NITION      |               |      |  |
|               |             | = 27.0        |      |  |
| Visc @ 40°C   | cSt         | <b>■</b> 27.9 | <br> |  |
| VOLVO         |             |               |      |  |
| CONTAM        | INATION     |               |      |  |
| Silicon       | ppm         | <b>1</b> 5    | <br> |  |
| Sodium        | ppm         | <b>4</b>      | <br> |  |
| Potassium     | ppm         | <b>4</b>      | <br> |  |
| Otassiani     | PPIII       |               |      |  |
| VOLVO         |             |               |      |  |
| WEAR M        | ETALS       |               |      |  |
| Iron          | ppm         | <b>22</b>     | <br> |  |
| Copper        | ppm         | <b>17</b>     | <br> |  |
| Lead          | ppm         | <b>0</b>      | <br> |  |
| Tin           | ppm         | <b>1</b>      | <br> |  |
| Aluminum      | ppm         | <b>10</b>     | <br> |  |
| Chromium      | ppm         | <b>■&lt;1</b> | <br> |  |
| Molybdenum    | ppm         | <b>0</b>      | <br> |  |
| Nickel        | ppm         | <b>2</b>      | <br> |  |
| Titanium      | ppm         | 0             | <br> |  |
| Silver        | ppm         | ■0            | <br> |  |
| Manganese     | ppm         | <b>4</b>      | <br> |  |
| Vanadium      | ppm         | 0             | <br> |  |
|               |             |               |      |  |
| ADDITIV       | 77          |               |      |  |
|               | -           | <b>-10</b> 6  |      |  |
| Calcium       | ppm         | <b>■106</b>   | <br> |  |
| Magnesium     | ppm         | <b>2</b>      | <br> |  |
| Zinc          | ppm         | <b>19</b>     | <br> |  |
| Phosphorus    | ppm         | ■ 205         | <br> |  |
| Barium        | ppm         | <b>0</b>      | <br> |  |
| Boron         | ppm         | <b>71</b>     | <br> |  |

## Diagnosis

Resample at the next service interval to monitor. All component wear rates are normal. There is no indication of any contamination in the fluid. The condition of the fluid is acceptable for the time in service.