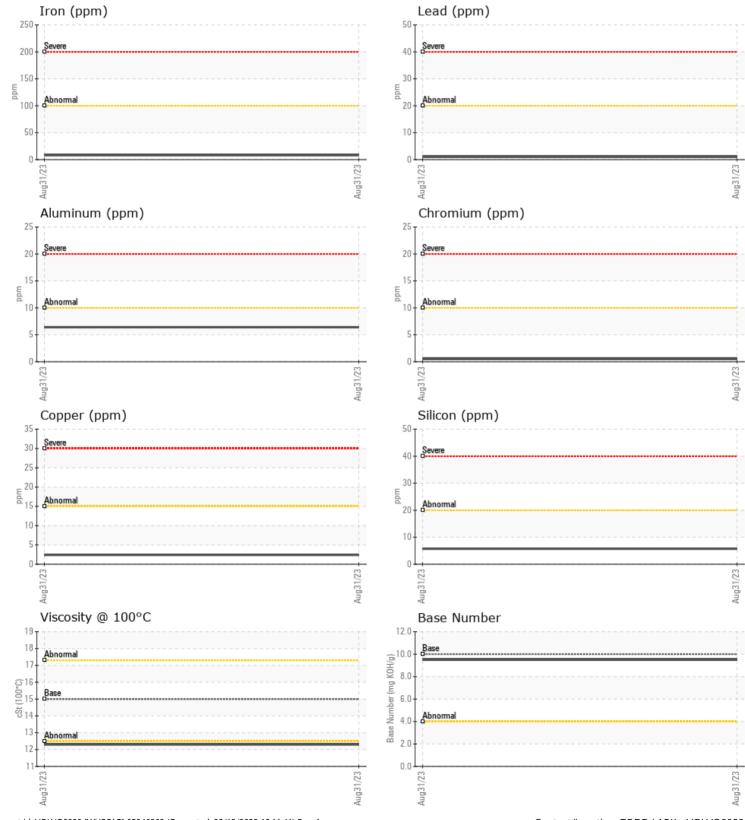

### Sample No: VCP403389

Oil Type: VOLVO ULTRA DIESEL ENGINE OIL 15W40 VDS-3

| 0   | . ypc. |
|-----|--------|
| Job | No:    |

| VOLVO            |             |             |      |  |
|------------------|-------------|-------------|------|--|
|                  | INFORMATION |             |      |  |
| Sample Number    |             | VCP403389   | <br> |  |
| Sample Date      |             | 31 Aug 2023 | <br> |  |
| Machine Hours    |             | 2882        | <br> |  |
| Oil Hours        |             | 0           | <br> |  |
| Oil Changed      |             | Changed     | <br> |  |
| Sample Status    |             | NORMAL      | <br> |  |
|                  |             |             |      |  |
| OIL COND         | ITION       |             |      |  |
| Visc @ 100°C     | cSt         | 12.3        | <br> |  |
| Base Number (BN) | ) mg KOH/g  | 9.5         | <br> |  |
| Oxidation (PA)   | %           | 65          | <br> |  |
|                  |             |             |      |  |
| CONTAN           |             |             |      |  |
| V CONTAM         |             | ÷           |      |  |
| Soot %           | %           | <b>0.1</b>  | <br> |  |
| Nitration (PA)   | %           | 63          | <br> |  |
| Sulfation (PA)   | %           | 52          | <br> |  |
| Glycol           | %           | NEG         | <br> |  |
| Fuel             | %           | 0.4         | <br> |  |
| Silicon          | ppm         | 6           | <br> |  |
| Sodium           | ppm         | 3           | <br> |  |
| Potassium        | ppm         | <b>11</b>   | <br> |  |
| VOLVO            |             |             |      |  |
| 🤍 WEAR MI        | FTAIS       |             |      |  |
| Iron             | -           | 8           | <br> |  |
| Copper           | ppm         | 2           | <br> |  |
| Lead             | ppm         | <b>1</b>    | <br> |  |
| Tin              | ppm         | <b>1</b>    |      |  |
| Aluminum         | ppm         |             | <br> |  |
|                  | ppm         | 6           |      |  |
| Chromium         | ppm         | <b>■</b> <1 | <br> |  |
| Molybdenum       | ppm         | ■49         | <br> |  |
| Nickel           | ppm         | 0           | <br> |  |

Titanium

Silver

ppm

ppm

ppm

ppm

| ADDITI     | VES |             |      |  |
|------------|-----|-------------|------|--|
| Calcium    | ppm | 1753        | <br> |  |
| Magnesium  | ppm | 645         | <br> |  |
| Zinc       | ppm | <b>1144</b> | <br> |  |
| Phosphorus | ppm | 908         | <br> |  |
| Barium     | ppm | 0           | <br> |  |
| Boron      | ppm | 56          | <br> |  |
|            |     |             |      |  |

## Diagnosis

No corrective action is recommended at this time. Resample at the next service interval to monitor.All component wear rates are normal. Fuel content negligible. There is no indication of any contamination in the oil. The BN result indicates that there is suitable alkalinity remaining in the oil. The condition of the oil is suitable for further service.