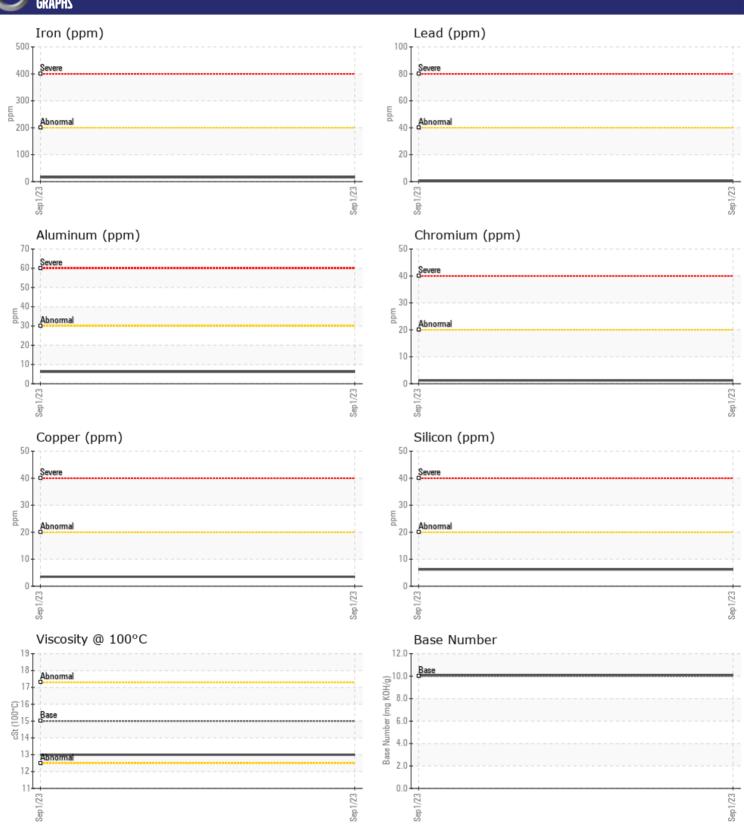

# CONSTRUCTION EQUIPMENT VOLVO L90H 625804 - DIESEL ENGINE

Sample No: VCP418609

Oil Type: VOLVO ULTRA DIESEL ENGINE OIL 15W40 VDS-3

Job No:

| SAMPLE IN        | NFORMATION  |               |   |   |  |
|------------------|-------------|---------------|---|---|--|
| Sample Number    | II OMMATION | VCP418609     |   |   |  |
| Sample Date      |             |               |   |   |  |
|                  |             | 01 Sep 2023   |   |   |  |
| Machine Hours    |             | 3029          |   |   |  |
| Oil Hours        |             |               |   |   |  |
| Oil Changed      |             | Changed       |   |   |  |
| Sample Status    |             | NORMAL        |   |   |  |
| VOLVO            |             |               |   |   |  |
| OIL CONDI        | TION        |               |   |   |  |
| Visc @ 100°C     | cSt         | <b>13.0</b>   |   |   |  |
| Base Number (BN) | mg KOH/g    | <b>■</b> 10.1 |   |   |  |
| Oxidation (PA)   | %           | 72            |   |   |  |
|                  |             |               |   |   |  |
| VOLVO            | IATION      |               |   |   |  |
| CONTAMIN         | NATION      |               | _ | _ |  |
| Soot %           | %           | ■ 0.5         |   |   |  |
| Nitration (PA)   | %           | 61            |   |   |  |
| Sulfation (PA)   | %           | 57            |   |   |  |
| Glycol           | %           | NEG           |   |   |  |
| Fuel             | %           | <1.0          |   |   |  |
| Silicon          | ppm         | <b>6</b>      |   |   |  |
| Sodium           | ppm         | <b>2</b>      |   |   |  |
| Potassium        | ppm         | <b>2</b>      |   |   |  |
|                  |             |               |   |   |  |
| WEAR ME          | 7147        |               |   |   |  |
| _                |             | 7.16          |   |   |  |
| Iron             | ppm         | <b>16</b>     |   |   |  |
| Copper           | ppm         | <b>4</b>      |   |   |  |
| Lead             | ppm         | <b>■</b> <1   |   |   |  |
| Tin              | ppm         | <b>■&lt;1</b> |   |   |  |
| Aluminum         | ppm         | <b>6</b>      |   |   |  |
| Chromium         | ppm         | <b>1</b>      |   |   |  |
| Molybdenum       | ppm         | <b>■52</b>    |   |   |  |
| Nickel           | ppm         | <b>0</b>      |   |   |  |
| Titanium         | ppm         | <1            |   |   |  |
| Silver           | ppm         | <b>0</b>      |   |   |  |
| Manganese        | ppm         | <b>■</b> <1   |   |   |  |
| Vanadium         | ppm         | <1            |   |   |  |
| VOLVO            |             |               |   |   |  |
| ADDITIVE!        | 2           |               |   |   |  |
| Calcium          | ppm         | <b>1818</b>   |   |   |  |
| Magnesium        | ppm         | <b>■</b> 583  |   |   |  |
| Zinc             | ppm         | <b>1176</b>   |   |   |  |
| Phosphorus       | ppm         | ■938          |   |   |  |
| Barium           | ppm         | ■0            |   |   |  |
| Boron            | ppm         | ■33           |   |   |  |
|                  | - P         |               |   |   |  |

## Diagnosis

Resample at the next service interval to monitor. All component wear rates are normal. There is no indication of any contamination in the oil. The BN result indicates that there is suitable alkalinity remaining in the oil. The condition of the oil is suitable for further service.