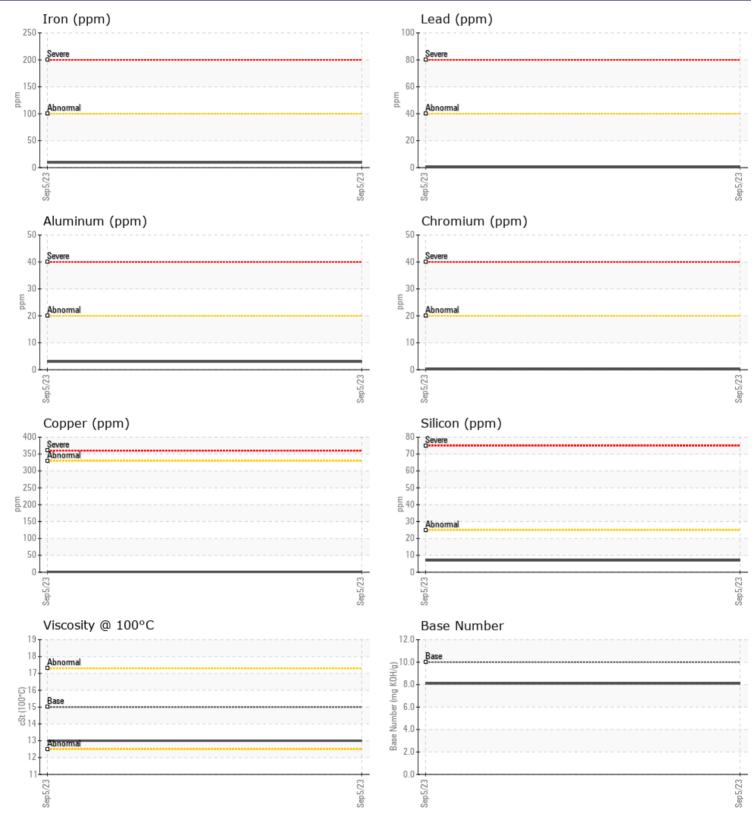

#### Job No:

| WEAR N     | METALS |            |      |  |
|------------|--------|------------|------|--|
| Iron       | ppm    | <b>1</b> 0 | <br> |  |
| Copper     | ppm    | <b></b> <1 | <br> |  |
| Lead       | ppm    | <b></b> <1 | <br> |  |
| Tin        | ppm    | <b></b> <1 | <br> |  |
| Aluminum   | ppm    | 3          | <br> |  |
| Chromium   | ppm    | <b></b> <1 | <br> |  |
| Molybdenum | ppm    | 61         | <br> |  |
| Nickel     | ppm    | 0          | <br> |  |
| Titanium   | ppm    | <1         | <br> |  |
| Silver     | ppm    | 0          | <br> |  |
| Manganese  | ppm    | ■ <1       | <br> |  |
| Vanadium   | ppm    | <1         | <br> |  |

| ADDITIVES  |     |             |  |  |  |  |  |  |
|------------|-----|-------------|--|--|--|--|--|--|
| Calcium    | ppm | <b>1860</b> |  |  |  |  |  |  |
| Magnesium  | ppm | 423         |  |  |  |  |  |  |
| Zinc       | ppm | <b>1298</b> |  |  |  |  |  |  |
| Phosphorus | ppm | 1022        |  |  |  |  |  |  |
| Barium     | ppm | 0           |  |  |  |  |  |  |
| Boron      | ppm | 2           |  |  |  |  |  |  |

### Diagnosis

Resample at the next service interval to monitor.Metal levels are typical for a components first oil change. There is no indication of any contamination in the oil. The BN result indicates that there is suitable alkalinity remaining in the oil. The condition of the oil is suitable for further service.

## **CONSTRUCTION EQUIPMENT**

GRAPHS

VOLVO

Report Id: VOLVO0090 [WUSCAR] 05946273 (Generated: 09/11/2023 11:14:23) Rev: 1

Contact/Location: TODD LARK - VOLVO0090