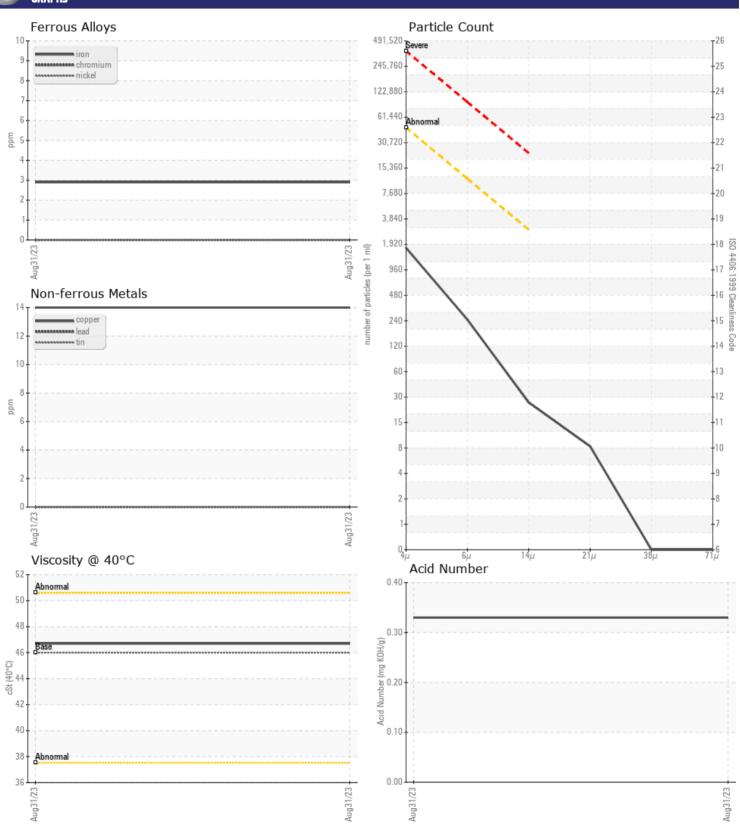

# CONSTRUCTION EQUIPMENT VOLVO EC250 316049 - HYDRAULIC SYSTEM

Sample No: VCP402846

Oil Type: VOLVO SUPER HYDRAULIC OIL 46

Job No:

| VOLVO                        |                       |              |      |  |
|------------------------------|-----------------------|--------------|------|--|
| SAMPLE I                     | NFORMATION            |              |      |  |
| Sample Number                | •                     | VCP402846    | <br> |  |
| Sample Date                  |                       | 31 Aug 2023  | <br> |  |
| Machine Hours                |                       | 3279         | <br> |  |
| Oil Hours                    |                       | 0            | <br> |  |
| Oil Changed                  |                       | Not Changd   | <br> |  |
| Sample Status                |                       | NORMAL       | <br> |  |
| VOLVO                        |                       |              |      |  |
| OIL COND                     | ITION                 |              |      |  |
| Visc @ 40°C                  | cSt                   | <b>46.7</b>  | <br> |  |
| Acid Number (AN)             | ma KOH/a              | ■ 0.33       | <br> |  |
|                              | <i>y</i> , , <i>y</i> |              |      |  |
| CONTAMI                      | NATION                |              |      |  |
|                              | NATION                |              |      |  |
| Particles >4µm               |                       | <b>■1528</b> | <br> |  |
| Particles > 6µm              |                       | <b>■218</b>  | <br> |  |
| Particles > 14µm             |                       | <b>23</b>    | <br> |  |
| ISO 4406:1999 (c)<br>Silicon |                       | 18/15/12     | <br> |  |
| Sodium                       | ppm                   | <b>■</b> 3   | <br> |  |
| Potassium                    | ppm                   | <b>2</b>     | <br> |  |
| rotassium                    | ppm                   |              | <br> |  |
| VOLVO                        |                       |              |      |  |
| WEAR ME                      | :TALS                 |              |      |  |
| Iron                         | ppm                   | ■3           | <br> |  |
| Copper                       | ppm                   | <b>14</b>    | <br> |  |
| Lead                         | ppm                   | <b>0</b>     | <br> |  |
| Tin                          | ppm                   | ■0           | <br> |  |
| Aluminum                     | ppm                   | <b>1</b> < 1 | <br> |  |
| Chromium                     | ppm                   | ■0           | <br> |  |
| Molybdenum                   | ppm                   | <b>0</b>     | <br> |  |
| Nickel<br>Titanium           | ppm                   | 0            | <br> |  |
| Silver                       | ppm                   | 0            | <br> |  |
| Manganese                    | ppm                   | ■0           | <br> |  |
| Vanadium                     | ppm                   | 0            | <br> |  |
|                              | ppiii                 |              |      |  |
| VOLVO                        | ٠,                    |              |      |  |
| ADDITIVE                     | <u> </u>              |              |      |  |
| Calcium                      | ppm                   | <b>76</b>    | <br> |  |
| Magnesium                    | ppm                   | <b>3</b>     | <br> |  |
| Zinc                         | ppm                   | <b>472</b>   | <br> |  |
| Phosphorus                   | ppm                   | ■362         | <br> |  |
| Barium                       | ppm                   | <b>0</b>     | <br> |  |
| Boron                        | ppm                   | ■0           | <br> |  |

### Diagnosis

Resample at the next service interval to monitor. All component wear rates are normal. The system cleanliness is acceptable for your target ISO 4406 cleanliness code. The system and fluid cleanliness is acceptable. The AN level is acceptable for this fluid. The condition of the oil is suitable for further service.