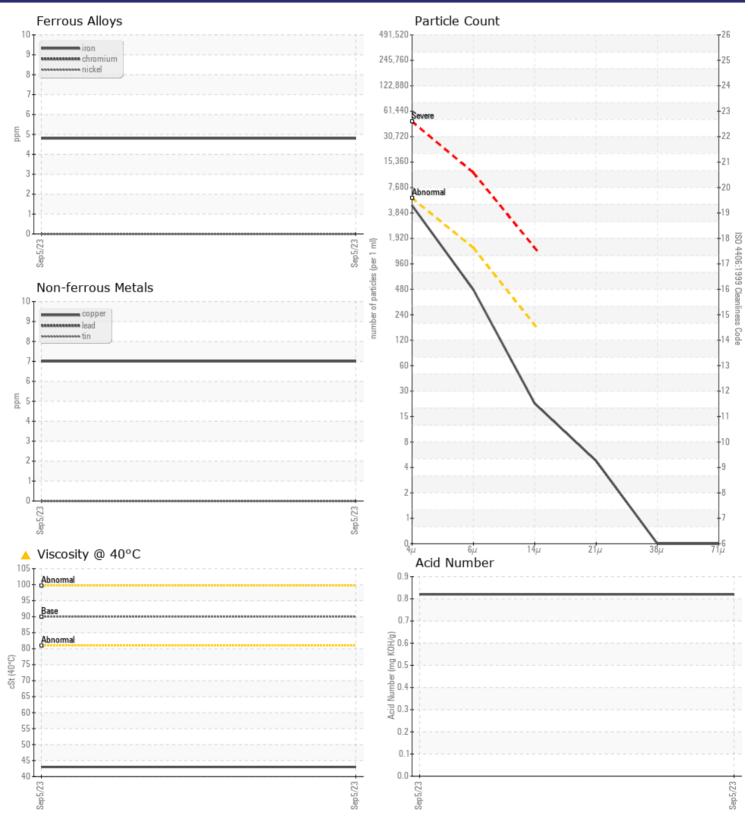

| SAMPLE II        | FORMATION |             |      |  |
|------------------|-----------|-------------|------|--|
| Sample Number    | -         | VCP414597   | <br> |  |
| Sample Date      |           | 05 Sep 2023 | <br> |  |
| Machine Hours    |           | 1293        | <br> |  |
| Oil Hours        |           | 0           | <br> |  |
| Oil Changed      |           | Not Changd  | <br> |  |
| Sample Status    |           | ATTENTION   | <br> |  |
|                  |           |             |      |  |
| OIL CONDI        | TION      |             |      |  |
| Visc @ 40°C      | cSt       | <b>43.0</b> | <br> |  |
| Acid Number (AN) | mg KOH/g  | 0.82        | <br> |  |
|                  |           |             |      |  |
| CONTAMIN         | ATION     |             |      |  |
| Particles >4µm   | -         | <b>4103</b> | <br> |  |

| Particles >6µm    |     | <b>417</b> | <br> |  |
|-------------------|-----|------------|------|--|
| Particles >14µm   |     | <b>1</b> 9 | <br> |  |
| ISO 4406:1999 (c) |     | 19/16/11   | <br> |  |
| Silicon           | ppm | 4          | <br> |  |
| Sodium            | ppm | 2          | <br> |  |
| Potassium         | ppm | 2          | <br> |  |

### WEAR METALS

| Iron       | ppm | 5         | <br> |  |
|------------|-----|-----------|------|--|
| Copper     | ppm | 7         | <br> |  |
| Lead       | ppm | 0         | <br> |  |
| Tin        | ppm | 0         | <br> |  |
| Aluminum   | ppm | ■ <1      | <br> |  |
| Chromium   | ppm | 0         | <br> |  |
| Molybdenum | ppm | <b>15</b> | <br> |  |
| Nickel     | ppm | 0         | <br> |  |
| Titanium   | ppm | 0         | <br> |  |
| Silver     | ppm | <1        | <br> |  |
| Manganese  | ppm | □ <1      | <br> |  |
| Vanadium   | ppm | 0         | <br> |  |

### Diagnosis

No corrective action is recommended at this time. Resample at the next service interval to monitor.All component wear rates are normal. There is no indication of any contamination in the oil. The amount and size of particulates present in the system are acceptable. Viscosity of sample indicates oil is within ISO 46 range, advise investigate. Confirm oil type. The AN level is acceptable for this fluid.