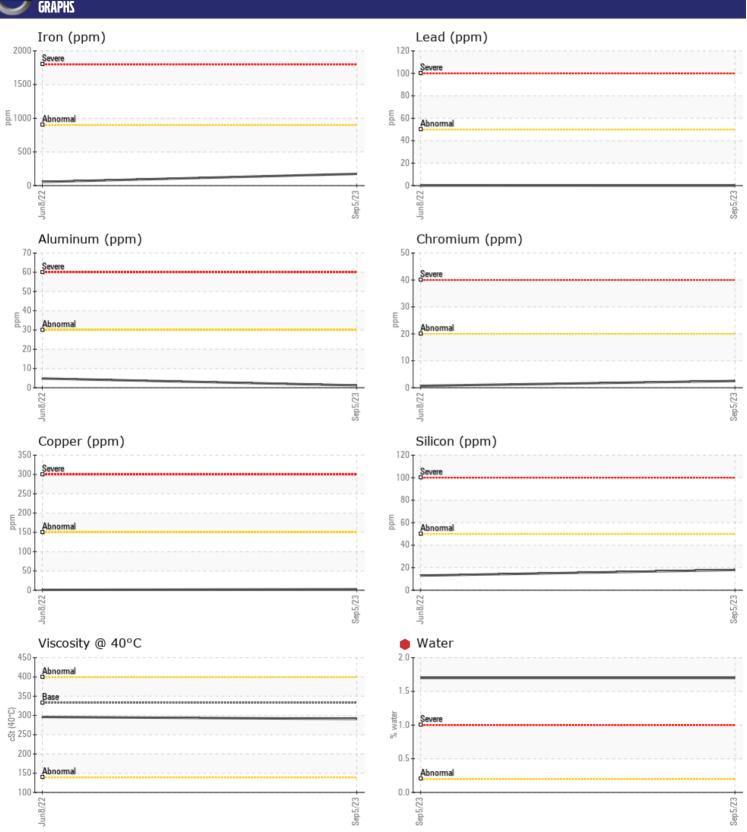

# CONSTRUCTION EQUIPMENT VOLVO A40G 352676 - BOGIE/CENTER AXLE

Sample No: VCP412494

Oil Type: VOLVO PREMIUM GEAR OIL 85W-140 GL-5

Job No:

| SAMPLE            | INFORMATIO | N            |             |      |
|-------------------|------------|--------------|-------------|------|
| Sample Number     |            | VCP412494    | VCP355249   | <br> |
| Sample Date       |            | 05 Sep 2023  | 08 Jun 2022 | <br> |
| Machine Hours     |            | 4379         | 2274        | <br> |
| Oil Hours         |            | 0            | 0           | <br> |
| Oil Changed       |            | Changed      | Changed     | <br> |
| Sample Status     |            | SEVERE       | NORMAL      | <br> |
| Sample Status     |            | SEVERE       | NORMAL      | <br> |
| VOLVO             |            |              |             |      |
| OIL CON           | DITION     |              |             |      |
| Visc @ 40°C       | cSt        | <b>291</b>   | □296        | <br> |
|                   |            | _            | _           |      |
| VOLVO             |            |              |             |      |
| _                 | MINATION   |              |             |      |
| Water             | %          | 1.70         |             | <br> |
| Silicon           | ppm        | <b>18</b>    | <b>1</b> 3  | <br> |
| Sodium            | ppm        | <b>5</b>     | < 1         | <br> |
| Potassium         | ppm        | <b>■</b> 5   | <b>-</b> <1 | <br> |
|                   |            |              |             |      |
| WEAR M            | AFTAI S    |              |             |      |
| _                 |            | -474         |             |      |
| Iron              | ppm        | <b>■</b> 174 | <b>□</b> 55 | <br> |
| Copper            | ppm        | <b>2</b>     | <b>-</b> <1 | <br> |
| Lead              | ppm        | <b>0</b>     | <b>-</b> <1 | <br> |
| Tin               | ppm        | <b>1</b>     | 0           | <br> |
| Aluminum          | ppm        | <b>1</b>     | <b>5</b>    | <br> |
| Chromium          | ppm        | <b>2</b>     | <b>=</b> <1 | <br> |
| Molybdenum        | ppm        | ■7           | <b>7</b>    | <br> |
| Nickel            | ppm        | <b>■</b> <1  | 0           | <br> |
| Titanium          | ppm        | <1           | <1          | <br> |
| Silver            | ppm        | 0            | 0           | <br> |
| Manganese         | ppm        | ■5           | _2          | <br> |
| Vanadium          | ppm        | <1           | 0           | <br> |
| VOLVO             |            |              |             | <br> |
| ADDITIV           | Zal        |              |             |      |
| Calcium           |            | <b>7</b> 5   | <b>6</b> 9  | <br> |
|                   | ppm        | ■ 75<br>■ 15 | 22          |      |
| Magnesium<br>Zinc | ppm        | 31           | 32          | <br> |
| Phosphorus        | ppm        | 1013         | 948         | <br> |
| Barium            | ppm        | _            | _           | <br> |
|                   | ppm        | <b>0</b>     | 0           | <br> |
| Boron             | ppm        | ■189         | ■136        | <br> |

### Diagnosis

We advise that you check for the source of water entry. The oil change at the time of sampling has been noted. We recommend an early resample to monitor this condition. All component wear rates are normal. There is a high amount of visible silt present in the sample. There is a high concentration of water present in the oil. The oil is no longer serviceable due to the presence of contaminants.