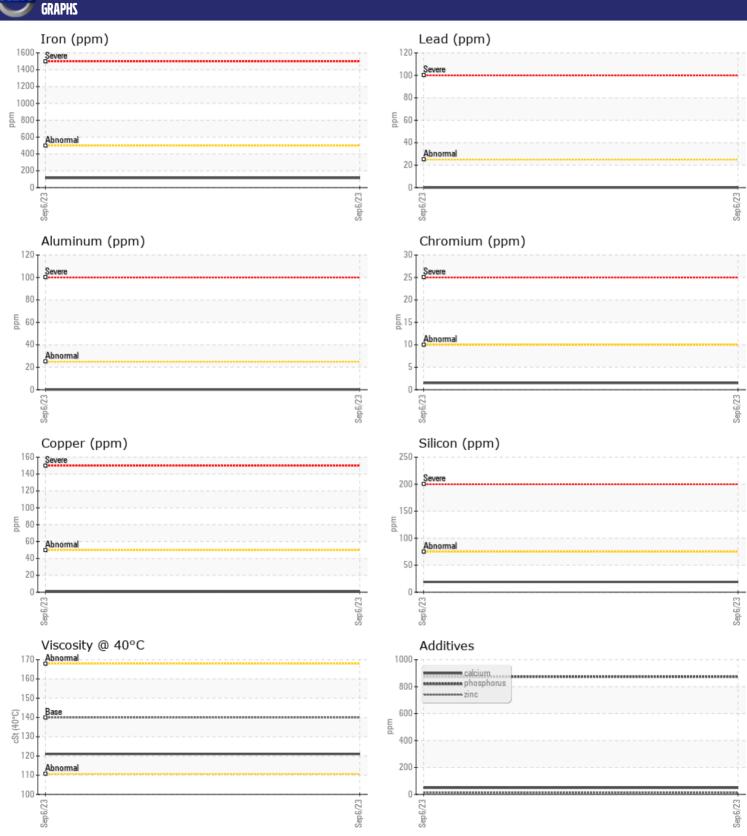

CONSTRUCTION EQUIPMENT
9501 KENT NARROWS BO WIGGINS W4.3 M2-150-48 170029 - FE

Sample No: VCP407897

Oil Type: CHEVRON DELO GEAR ESI OIL 80W90

Job No: 9501 KENT NARROWS BO

| SAMPLE        | INFORMATIO | N             |              |  |
|---------------|------------|---------------|--------------|--|
| Sample Number | •          | VCP407897     | <br>         |  |
| Sample Date   |            | 06 Sep 2023   | <br>         |  |
| Machine Hours |            | 3873          | <br>         |  |
| Oil Hours     |            | 0             | <br>         |  |
| Oil Changed   |            | Changed       | <br>         |  |
| Sample Status |            | NORMAL        | <br>         |  |
|               |            |               |              |  |
| OIL CON       | DITION     |               |              |  |
| Visc @ 40°C   | cSt        | <b>121</b>    | <br>         |  |
|               |            |               |              |  |
| CUNTAM        | IINATION   |               |              |  |
| _             |            |               | <br><u> </u> |  |
| Silicon       | ppm        | <b>19</b>     | <br>         |  |
| Sodium        | ppm        | <b>4</b>      | <br>         |  |
| Potassium     | ppm        | <b>6</b>      | <br>         |  |
| VOLVO         |            |               |              |  |
| WEAR M        | ETALS      |               |              |  |
| Iron          | ppm        | <b>115</b>    | <br>         |  |
| Copper        | ppm        | <b>■</b> <1   | <br>         |  |
| Lead          | ppm        | <b>0</b>      | <br>         |  |
| Tin           | ppm        | <b>-&lt;1</b> | <br>         |  |
| Aluminum      | ppm        | <b>■</b> <1   | <br>         |  |
| Chromium      | ppm        | <b>2</b>      | <br>         |  |
| Molybdenum    | ppm        | <b>■</b> <1   | <br>         |  |
| Nickel        | ppm        | <b>■&lt;1</b> | <br>         |  |
| Titanium      | ppm        | <1            | <br>         |  |
| Silver        | ppm        | 0             | <br>         |  |
| Manganese     | ppm        | <b>17</b>     | <br>         |  |
| Vanadium      | ppm        | <1            | <br>         |  |
|               |            |               | <br>         |  |
| ADDITIV       | ES         |               |              |  |
| Calcium       | ppm        | ■49           | <br>         |  |
| Magnesium     | ppm        | ■0            | <br>         |  |
| Zinc          | ppm        | <b>12</b>     | <br>         |  |
| Phosphorus    | ppm        | ■874          | <br>         |  |
| Barium        | ppm        | <b>0</b>      | <br>         |  |
| Boron         | ppm        | <b>■</b> 99   | <br>         |  |

## Diagnosis

Resample at the next service interval to monitor.All component wear rates are normal. There is no indication of any contamination in the oil. The condition of the oil is acceptable for the time in service.