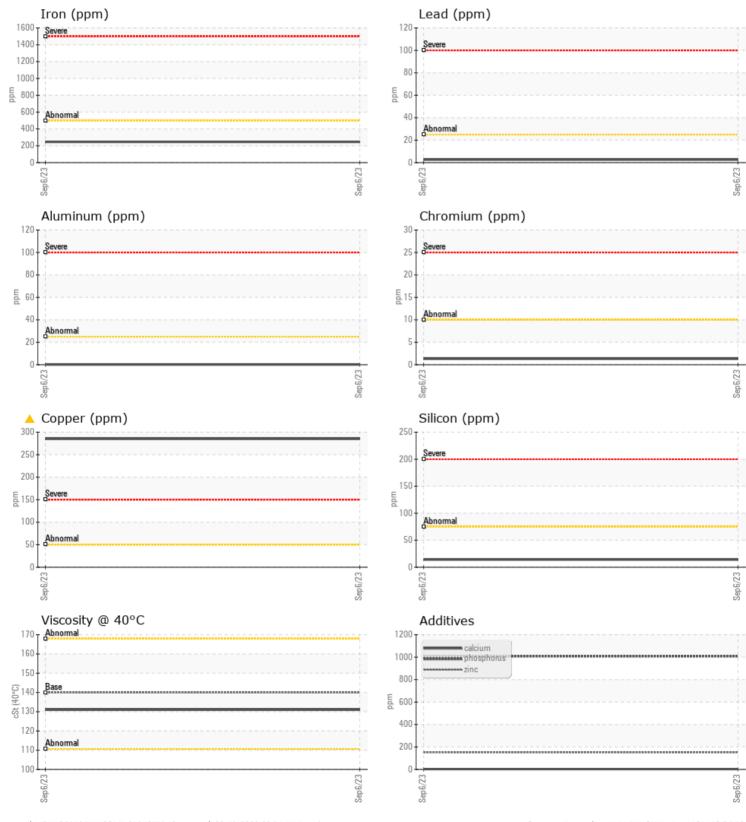

## **SAMPLE INFORMATION**

| Sample Number |        | VCP416476   |          | <br> |
|---------------|--------|-------------|----------|------|
| Sample Date   |        | 06 Sep 2023 |          | <br> |
| Machine Hours |        | 3401        |          | <br> |
| Oil Hours     |        | 0           |          | <br> |
| Oil Changed   |        | Changed     |          | <br> |
| Sample Status |        | ABNORMAL    |          | <br> |
|               |        |             |          |      |
| OIL CONE      | DITION |             |          |      |
| Visc @ 40°C   | cSt    | 131         |          | <br> |
|               |        |             |          |      |
| CONTAM        |        |             |          |      |
|               | -      | · · · ·     | <u> </u> |      |
| Silicon       | ppm    | <b>1</b> 4  |          | <br> |
| Sodium        | ppm    | 5           |          | <br> |
| Potassium     | ppm    | <b>1</b>    |          | <br> |
| VOLVO         |        |             |          |      |
| WEAR M        | ETALS  |             |          | <br> |
| Iron          | ppm    | 246         |          | <br> |
| Copper        | ppm    | <u> </u>    |          | <br> |
| Lead          | ppm    | 3           |          | <br> |
| Tin           | ppm    | 0           |          | <br> |
| Aluminum      | ppm    | <b></b> <1  |          | <br> |
| Chromium      | ppm    | ∎1          |          | <br> |
| Molybdenum    | ppm    | 0           |          | <br> |
| Nickel        | ppm    | <b></b> <1  |          | <br> |
| Titanium      | ppm    | 0           |          | <br> |
| Silver        | ppm    | 0           |          | <br> |
| Manganese     | ppm    | 6           |          | <br> |
| Vanadium      | ppm    | <1          |          | <br> |
|               |        |             |          |      |

ADDITIVES

| Calcium    | ppm | 2           | <br> |  |
|------------|-----|-------------|------|--|
| Magnesium  | ppm | 0           | <br> |  |
| Zinc       | ppm | <b>152</b>  | <br> |  |
| Phosphorus | ppm | <b>1009</b> | <br> |  |
| Barium     | ppm | 0           | <br> |  |
| Boron      | ppm | 268         | <br> |  |