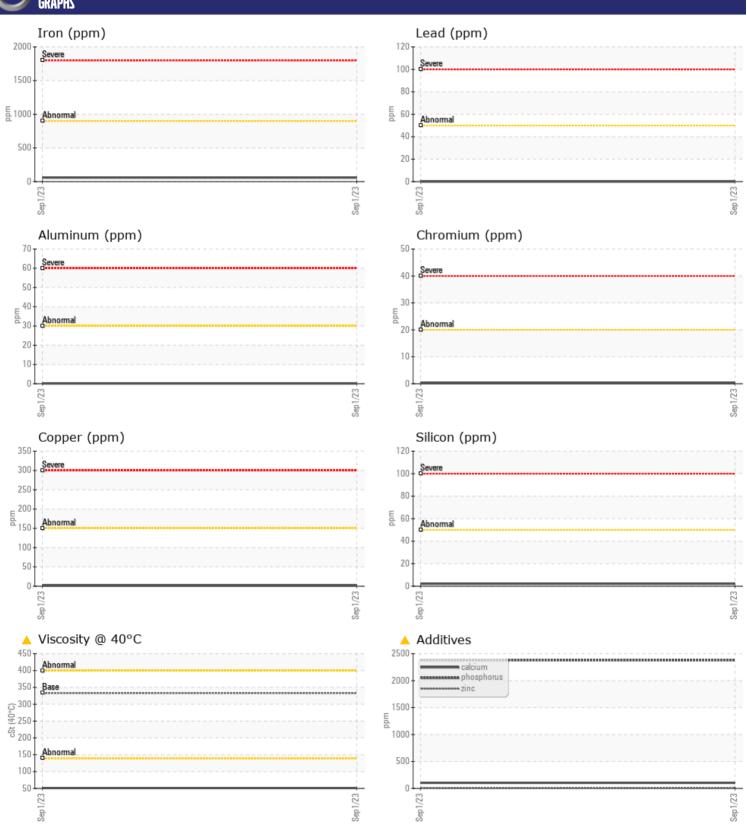

# CONSTRUCTION EQUIPMENT VOLVO A45G 353134 - REAR AXLE

Sample No: VCP418614

Oil Type: VOLVO PREMIUM GEAR OIL 85W-140 GL-5

Job No:

| SAMPLE        | <b>INFORMATION</b> |               |      |  |
|---------------|--------------------|---------------|------|--|
| Sample Number |                    | VCP418614     | <br> |  |
| Sample Date   |                    | 01 Sep 2023   | <br> |  |
| Machine Hours |                    | 1286          | <br> |  |
| Oil Hours     |                    | 0             | <br> |  |
| Oil Changed   |                    | Changed       | <br> |  |
| Sample Status |                    | ATTENTION     | <br> |  |
|               |                    |               |      |  |
| OIL CON       | DITION             |               |      |  |
| Visc @ 40°C   | cSt                | <u>▲</u> 51.0 | <br> |  |
| V13C @ 40 C   | CSt                | <u></u>       |      |  |
| VOLVO         |                    |               |      |  |
| CONTAN        | MINATION           |               |      |  |
| Silicon       | ppm                | <b>2</b>      | <br> |  |
| Sodium        | ppm                | <b>2</b>      | <br> |  |
| Potassium     | ppm                | <b>2</b>      | <br> |  |
|               |                    |               |      |  |
| WEAR N        | METALS             |               |      |  |
| Iron          | ppm                | <b>59</b>     | <br> |  |
| Copper        | ppm                | <b>2</b>      | <br> |  |
| Lead          | ppm                | <b>0</b>      | <br> |  |
| Tin           | ppm                | <b>0</b>      | <br> |  |
| Aluminum      | ppm                | <b>■&lt;1</b> | <br> |  |
| Chromium      | ppm                | <b>■&lt;1</b> | <br> |  |
| Molybdenum    | ppm                | ■3            | <br> |  |
| Nickel        | ppm                | <b>■</b> 0    | <br> |  |
| Titanium      | ppm                | 0             | <br> |  |
| Silver        | ppm                | 0             | <br> |  |
| Manganese     | ppm                | ■3            | <br> |  |
| Vanadium      | ppm                | <1            | <br> |  |
| VOLVO         |                    |               | <br> |  |
| ADDITIV       | VES                |               |      |  |
| Calcium       | ppm                | <b>103</b>    | <br> |  |
| Magnesium     | ppm                | <b>0</b>      | <br> |  |
| Zinc          | ppm                | <u> </u>      | <br> |  |
| Phosphorus    | ppm                | <b>2381</b>   | <br> |  |
|               | ppm                | ■0            | <br> |  |
| Barium        | ppiii              |               |      |  |

### Diagnosis

The oil change at the time of sampling has been noted. Resample at the next service interval to monitor.All component wear rates are normal. There is no indication of any contamination in the oil. The oil viscosity is lower than normal. This plus the additive levels indicates the addition of a different brand, or type of oil. Confirm oil type.