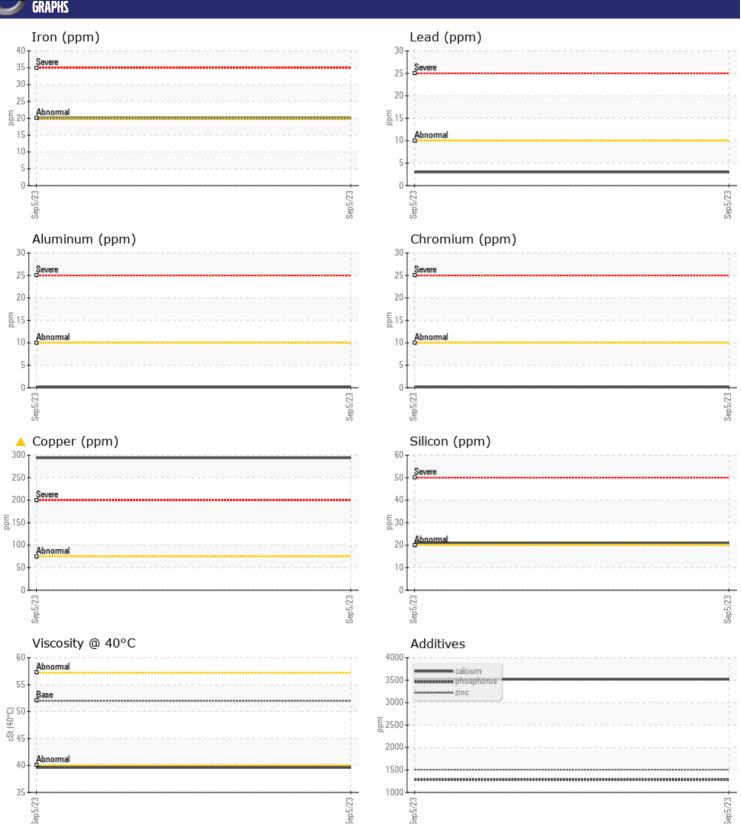

# CONSTRUCTION EQUIPMENT VOLVO A40G 352676 - WET DISC BRAKE

Sample No: VCP412495

Oil Type: VOLVO WET BRAKE TRANSAXLE OIL

Job No:

| CVMDIE        | INFORMATIO | N             |      |  |
|---------------|------------|---------------|------|--|
|               | INFURMATIU | <u> </u>      |      |  |
| Sample Number |            | VCP412495     | <br> |  |
| Sample Date   |            | 05 Sep 2023   | <br> |  |
| Machine Hours |            | 4379          | <br> |  |
| Oil Hours     |            | 0             | <br> |  |
| Oil Changed   |            | Changed       | <br> |  |
| Sample Status |            | ABNORMAL      | <br> |  |
|               |            |               |      |  |
| OIL CON       | DITION     |               |      |  |
| Visc @ 40°C   | cSt        | <b>□</b> 39.6 | <br> |  |
| VISC @ 40 C   | CSL        | ■ 59.0        | <br> |  |
| VOLVO         |            |               |      |  |
| CONTAM        | IINATION   |               |      |  |
| Silicon       | ppm        | <b>2</b> 1    | <br> |  |
| Sodium        | ppm        | <u></u>       | <br> |  |
| Potassium     | ppm        |               | <br> |  |
|               | r r        | _             |      |  |
| VOLVO         | ETAL C     |               |      |  |
| WEAR M        | F1AT7      |               |      |  |
| Iron          | ppm        | <b>20</b>     | <br> |  |
| Copper        | ppm        | <u> </u>      | <br> |  |
| Lead          | ppm        | <b>■</b> 3    | <br> |  |
| Tin           | ppm        | <b>-&lt;1</b> | <br> |  |
| Aluminum      | ppm        | <b>■&lt;1</b> | <br> |  |
| Chromium      | ppm        | <b>-</b> <1   | <br> |  |
| Molybdenum    | ppm        | <b>0</b>      | <br> |  |
| Nickel        | ppm        | <b>7</b>      | <br> |  |
| Titanium      | ppm        | 0             | <br> |  |
| Silver        | ppm        | 0             | <br> |  |
| Manganese     | ppm        | <b>2</b>      | <br> |  |
| Vanadium      | ppm        | <1            | <br> |  |
| VOLVO         |            |               |      |  |
| ADDITIV       | ES         |               |      |  |
| Calcium       | ppm        | □ 3518        | <br> |  |
| Magnesium     | ppm        | <b>1</b> 7    | <br> |  |
| Zinc          | ppm        | <b>■</b> 1506 | <br> |  |
| Phosphorus    | ppm        | 1283          | <br> |  |
| Barium        | ppm        | <b>1203</b>   | <br> |  |
| Boron         | ppm        | <b>121</b>    | <br> |  |
| DOTOTI        | ppiii      | 1Z1           |      |  |

### Diagnosis

The oil change at the time of sampling has been noted. No corrective action is recommended at this time. Resample at the next service interval to monitor. The copper level is abnormal. There is no indication of any contamination in the oil. The condition of the oil is acceptable for the time in service.