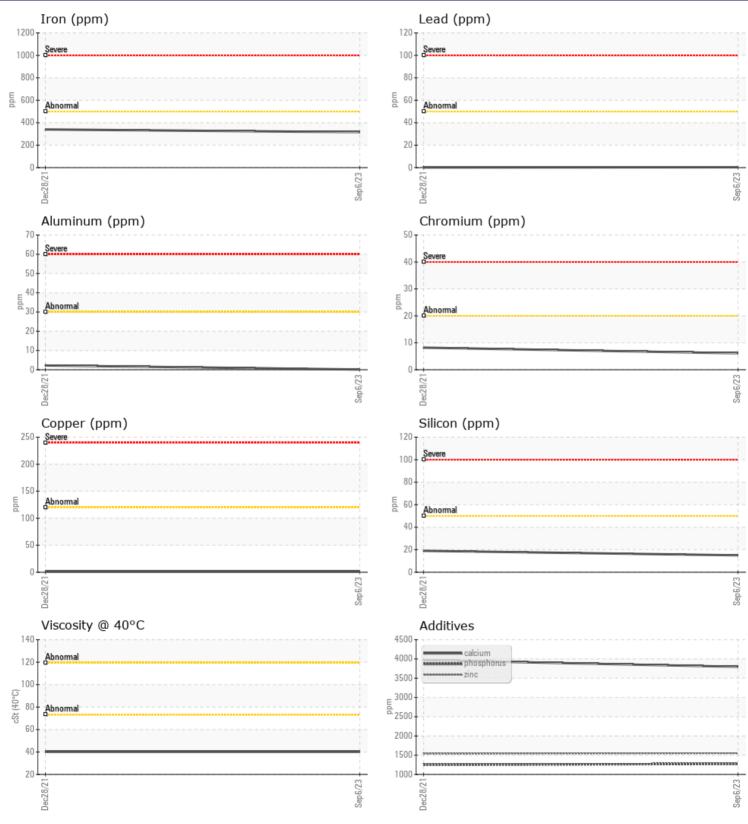

## SAMPLE INFORMATION Sample Number VCP414688 VCP336417 Sample Date 06 Sep 2023 28 Dec 2021 Machine Hours 5032 1805 Oil Hours 0 0 Oil Changed Changed Not Changd Sample Status NORMAL NORMAL **OIL CONDITION** Visc @ 40°C cSt 40.1 40.1 CONTAMINATION Silicon ppm 15 19 Sodium 9 6 ppm Potassium **||** <1 2 ppm WEAR METALS Iron ppm 316 340 Copper ppm 1 1 Lead ppm ■ <1 <1 0 Tin ppm 0 🔲 Aluminum ppm **||** <1 2 Chromium ppm 6 8 Molybdenum 14 18 ppm Nickel 1 1 ppm Titanium ppm <1 <1 Silver 0 <1 ppm Manganese 16 12 ppm

**ADDITIVES** 3796 3970 Calcium ppm Magnesium 10 13 ppm 1550 1539 Zinc ppm 1272 1251 Phosphorus ppm Barium 0 0 ppm Boron 115 130 ppm

<1

McClung-Logan Virginia LLC- RICHMOND 1345 MOUNTAIN ROAD GLEN ALLEN, VA US 23060 Contact: KYLE RATLIFFE KRATLIFFE@MCCLUNG-LOGAN.COM T: F: (804)266-1611

## Diagnosis

Resample at the next service interval to monitor. Please specify the brand, type, and viscosity of the oil on your next sample.All component wear rates are normal. There is no indication of any contamination in the oil. The condition of the oil is acceptable for the time in service.