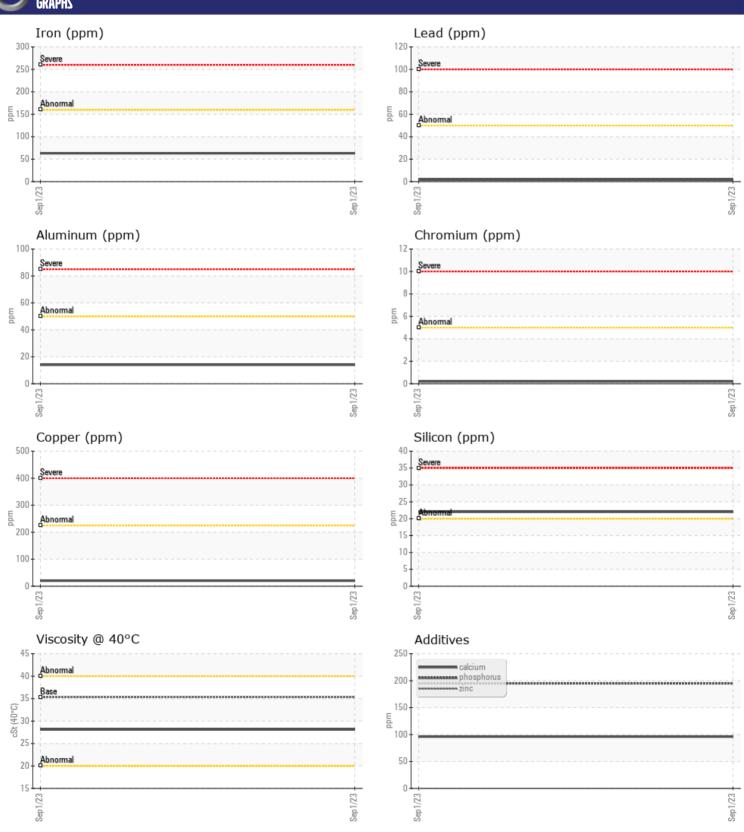

## CONSTRUCTION EQUIPMENT Volvo A45G 353134 - Transmission (auto)

Sample No: VCP412385

Oil Type: VOLVO AUTOMATIC TRANSMISSION FLUID AT102

Job No:

| VOLVO         |                     |               |      |  |
|---------------|---------------------|---------------|------|--|
| SAMPLE        | <b>EINFORMATION</b> |               |      |  |
| Sample Number | •                   | VCP412385     | <br> |  |
| Sample Date   |                     | 01 Sep 2023   | <br> |  |
| Machine Hours |                     | 1286          | <br> |  |
| Oil Hours     |                     | 0             | <br> |  |
| Oil Changed   |                     | Not Changd    | <br> |  |
| Sample Status |                     | NORMAL        | <br> |  |
|               |                     |               |      |  |
| OIL CON       | DITION              |               |      |  |
| Visc @ 40°C   | cSt                 | <b>28.1</b>   | <br> |  |
| VISC @ 40 C   | CSt                 | 20.1          |      |  |
| VOLVO         |                     |               |      |  |
| CONTAN        | MOITAMIN            |               |      |  |
| Silicon       | ppm                 | <b>22</b>     | <br> |  |
| Sodium        | ppm                 | <b>■</b> 5    | <br> |  |
| Potassium     | ppm                 | <b>4</b>      | <br> |  |
|               |                     |               |      |  |
| WEAR N        | METALS              |               |      |  |
| Iron          | ppm                 | <b>63</b>     | <br> |  |
| Copper        | ppm                 | ■20           | <br> |  |
| Lead          | ppm                 | <b>2</b>      | <br> |  |
| Tin           | ppm                 | <b>■</b> 3    | <br> |  |
| Aluminum      | ppm                 | <b>14</b>     | <br> |  |
| Chromium      | ppm                 | <b>■&lt;1</b> | <br> |  |
| Molybdenum    | ppm                 | <b>■</b> 0    | <br> |  |
| Nickel        | ppm                 | <b>2</b>      | <br> |  |
| Titanium      | ppm                 | 0             | <br> |  |
| Silver        | ppm                 | <b>■</b> 0    | <br> |  |
| Manganese     | ppm                 | <b>5</b>      | <br> |  |
| Vanadium      | ppm                 | <1            | <br> |  |
| VOLVO         |                     |               |      |  |
| ADDITIV       | VES                 |               |      |  |
| Calcium       | ppm                 | <b>■</b> 96   | <br> |  |
| Magnesium     | ppm                 | <b>0</b>      | <br> |  |
| Zinc          | ppm                 | <b>0</b>      | <br> |  |
| Phosphorus    | ppm                 | <b>195</b>    | <br> |  |
| Barium        | ppm                 | <b>■</b> 0    | <br> |  |
|               |                     |               |      |  |

### Diagnosis

Resample at the next service interval to monitor. All component wear rates are normal. There is no indication of any contamination in the fluid. The condition of the fluid is acceptable for the time in service.