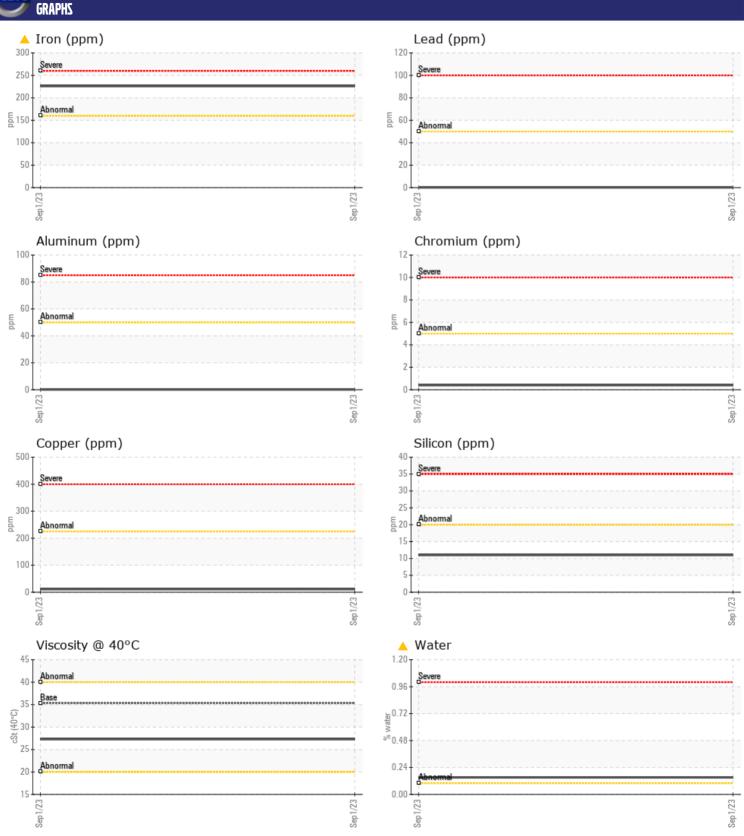

## CONSTRUCTION EQUIPMENT VOLVO L90H 625804 - TRANSMISSION (AUTO)

Sample No: VCP418612

Oil Type: VOLVO AUTOMATIC TRANSMISSION FLUID AT102

Job No:

| SAMPLE        | INFORMATIO | N             |      |  |
|---------------|------------|---------------|------|--|
| Sample Number |            | VCP418612     | <br> |  |
| Sample Date   |            | 01 Sep 2023   | <br> |  |
| Machine Hours |            | 3029          | <br> |  |
| Oil Hours     |            | 0             | <br> |  |
| Oil Changed   |            | Not Changd    | <br> |  |
| Sample Status |            | ABNORMAL      | <br> |  |
|               |            | 7151101111712 |      |  |
| VOLVO         | DITION     |               |      |  |
| UIL LUNI      | DITION     |               |      |  |
| Visc @ 40°C   | cSt        | <b>■27.3</b>  | <br> |  |
|               |            |               |      |  |
| CUNTAN        | IINATION   |               |      |  |
| _             | %          | <u></u>       | <br> |  |
| Water         |            |               |      |  |
| Silicon       | ppm        | <b>11</b>     | <br> |  |
| Sodium        | ppm        | <b>7</b>      | <br> |  |
| Potassium     | ppm        | <b>2</b>      | <br> |  |
| VOLVO         |            |               |      |  |
| WEAR M        | IETALS     |               |      |  |
| Iron          | ppm        | <u> </u>      | <br> |  |
| Copper        | ppm        | <b>11</b>     | <br> |  |
| Lead          | ppm        | <1            | <br> |  |
| Tin           | ppm        | ■0            | <br> |  |
| Aluminum      | ppm        | <b>■&lt;1</b> | <br> |  |
| Chromium      | ppm        | <b>-</b> <1   | <br> |  |
| Molybdenum    | ppm        | <1            | <br> |  |
| Nickel        | ppm        | _<br><1       | <br> |  |
| Titanium      | ppm        | 0             | <br> |  |
| Silver        | ppm        | ■0            | <br> |  |
| Manganese     | ppm        | <b>■</b> 9    | <br> |  |
| Vanadium      | ppm        | <1            | <br> |  |
|               |            |               |      |  |
| ADDITIV       | IEC        |               |      |  |
| _             | <u>(7)</u> |               |      |  |
| Calcium       | ppm        | <b>76</b>     | <br> |  |
| Magnesium     | ppm        | ■0            | <br> |  |
| Zinc          | ppm        | ■40           | <br> |  |
| Phosphorus    | ppm        | <b>200</b>    | <br> |  |
| Barium        | ppm        | ■0            | <br> |  |
| Boron         | ppm        | <b>■</b> 58   | <br> |  |

## Diagnosis

No corrective action is recommended at this time. We recommend an early resample to monitor this condition. Gear wear is indicated. There is a light concentration of water present in the fluid. The condition of the fluid is acceptable for the time in service.