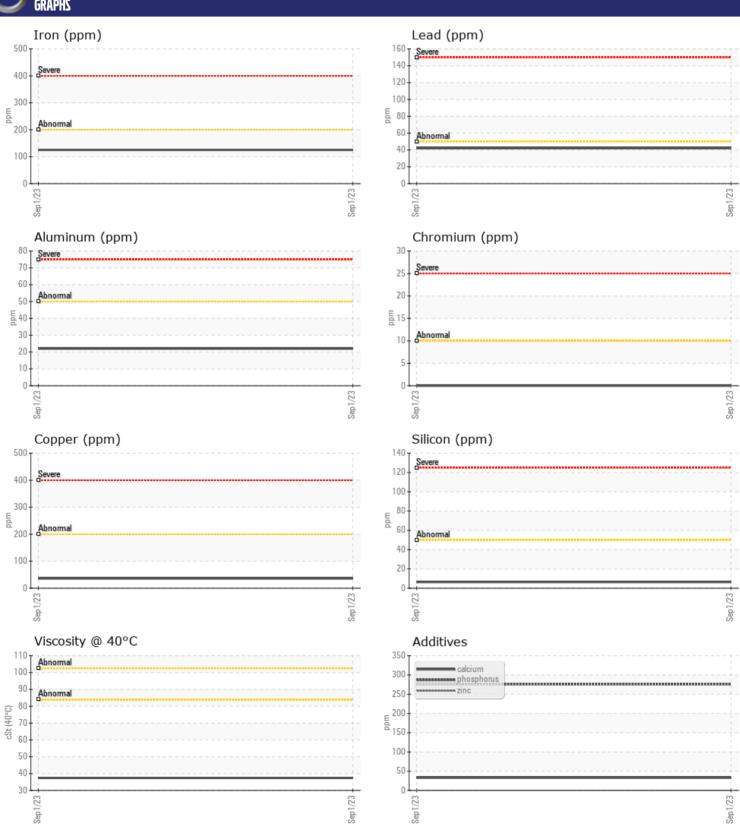

## **CONSTRUCTION EQUIPMENT**

M07000023-1 FORD F-650 3FRNF6FC4BV392812 - TRANSMISS

Sample No: VCP414589
Oil Type: NOT GIVEN
Job No: M07000023-1

| SAMPLE        | INFORMATIO | N             |      |  |
|---------------|------------|---------------|------|--|
| Sample Number | -          | VCP414589     | <br> |  |
| Sample Date   |            | 01 Sep 2023   | <br> |  |
| Machine Hours |            | 213779        | <br> |  |
| Oil Hours     |            | 0             | <br> |  |
| Oil Changed   |            | Changed       | <br> |  |
| Sample Status |            | NORMAL        | <br> |  |
|               |            |               |      |  |
| OIL CON       | DITION     |               |      |  |
| Visc @ 40°C   | cSt        | <b>□</b> 37.4 | <br> |  |
|               |            | _             |      |  |
| VOLVO         | AND TION   |               |      |  |
| _             | <u> </u>   |               |      |  |
| Silicon       | ppm        | <b>6</b>      | <br> |  |
| Sodium        | ppm        | <b>10</b>     | <br> |  |
| Potassium     | ppm        | <b>4</b>      | <br> |  |
|               |            |               |      |  |
| WEAR M        | IETALS     |               |      |  |
| Iron          | ppm        | <b>125</b>    | <br> |  |
| Copper        | ppm        | ■36           | <br> |  |
| Lead          | ppm        | <b>42</b>     | <br> |  |
| Tin           | ppm        | <b>■&lt;1</b> | <br> |  |
| Aluminum      | ppm        | <b>22</b>     | <br> |  |
| Chromium      | ppm        | ■0            | <br> |  |
| Molybdenum    | ppm        | 0             | <br> |  |
| Nickel        | ppm        | <1            | <br> |  |
| Titanium      | ppm        | 0             | <br> |  |
| Silver        | ppm        | 0             | <br> |  |
| Manganese     | ppm        | 5             | <br> |  |
| Vanadium      | ppm        | <1            | <br> |  |
|               |            |               |      |  |
| ADDITIV       | IES        |               |      |  |
| Calcium       | ppm        | 33            | <br> |  |
| Magnesium     | ppm        | 0             | <br> |  |
| Zinc          | ppm        | 0             | <br> |  |
| Phosphorus    | ppm        | 276           | <br> |  |
| Barium        | ppm        | 0             | <br> |  |
| Boron         | ppm        | 97            | <br> |  |
|               |            |               |      |  |

## Diagnosis

Resample at the next service interval to monitor. All component wear rates are normal. There is no indication of any contamination in the fluid. The condition of the fluid is acceptable for the time in service.