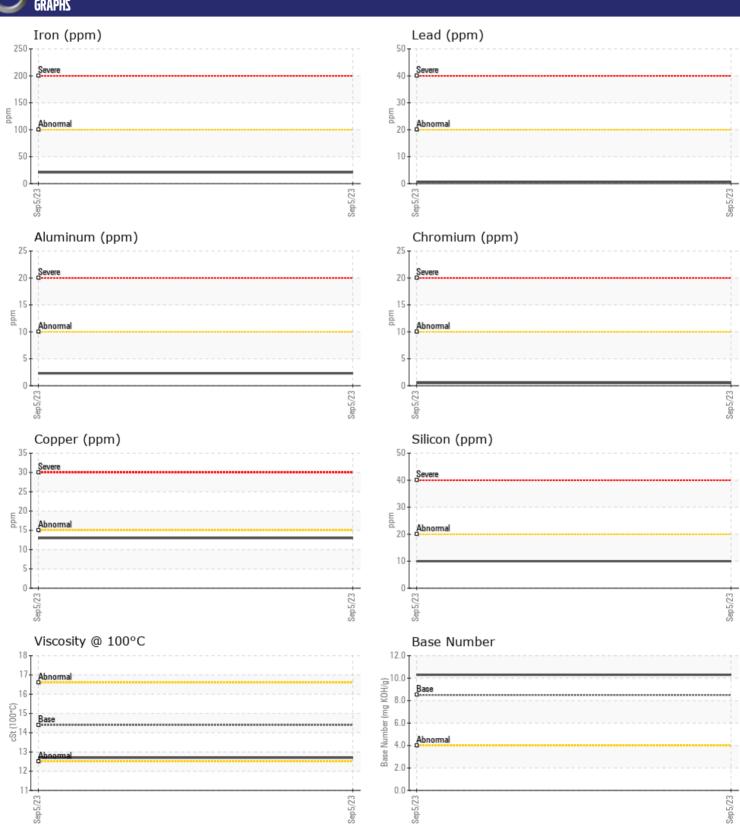

## CONSTRUCTION EQUIPMENT X17729 VOLVO EC480EL 311309 - DIESEL ENGINE

Sample No: VCP419274

Oil Type: DIESEL ENGINE OIL SAE 40

**Job No:** X17729

| VOLVO SAMDIFII   | NFORMATION   |                  |      |  |
|------------------|--------------|------------------|------|--|
|                  | NI UNITATION |                  | <br> |  |
| Sample Number    |              | VCP419274        | <br> |  |
| Sample Date      |              | 05 Sep 2023      | <br> |  |
| Machine Hours    |              | 4255             | <br> |  |
| Oil Hours        |              | 0                | <br> |  |
| Oil Changed      |              | Not Changd       | <br> |  |
| Sample Status    |              | NORMAL           | <br> |  |
|                  |              |                  |      |  |
| OIL CONDI        | TION         |                  |      |  |
| Visc @ 100°C     | cSt          | <b>12.7</b>      | <br> |  |
| _                |              | ■ 12.7<br>■ 10.3 |      |  |
| Base Number (BN) |              | 74               |      |  |
| Oxidation (PA)   | %            | 14               | <br> |  |
| VOLVO            |              |                  |      |  |
| CONTAMIN         | NATION       |                  |      |  |
| Soot %           | %            | ■0.1             | <br> |  |
| Nitration (PA)   | %            | 41               | <br> |  |
| Sulfation (PA)   | %            | 60               | <br> |  |
| Glycol           | %            | NEG              | <br> |  |
| Fuel             | %            | <1.0             | <br> |  |
| Silicon          | ppm          | <b>10</b>        | <br> |  |
| Sodium           | ppm          | <b>2</b>         | <br> |  |
| Potassium        | ppm          | <b>2</b>         | <br> |  |
|                  | 1. 1.        |                  |      |  |
| VOLVO            | TALE         |                  |      |  |
| WEAR ME          | IAL3         |                  |      |  |
| Iron             | ppm          | <b>21</b>        | <br> |  |
| Copper           | ppm          | <b>13</b>        | <br> |  |
| Lead             | ppm          | <b>■&lt;1</b>    | <br> |  |
| Tin              | ppm          | <b>■&lt;1</b>    | <br> |  |
| Aluminum         | ppm          | <b>2</b>         | <br> |  |
| Chromium         | ppm          | <b>■&lt;1</b>    | <br> |  |
| Molybdenum       | ppm          | <b>41</b>        | <br> |  |
| Nickel           | ppm          | <b>■&lt;1</b>    | <br> |  |
| Titanium         | ppm          | <b>■</b> 0       | <br> |  |
| Silver           | ppm          | <b>0</b>         | <br> |  |
| Manganese        | ppm          | 1                | <br> |  |
| Vanadium         | ppm          | 0                | <br> |  |
|                  |              |                  |      |  |
| VOLVO            | _            |                  |      |  |
| ADDITIVE         | 7            |                  |      |  |
| Calcium          | ppm          | <b>1794</b>      | <br> |  |
|                  |              |                  |      |  |

## Diagnosis

Resample at the next service interval to monitor. The fluid was not specified, however, a fluid match indicates that this fluid is (GENERIC) DIESEL ENGINE OIL SAE 40. Please confirm.

All component wear rates are normal. There is no indication of any contamination in the oil. The BN result indicates that there is suitable alkalinity remaining in the oil. The condition of the oil is suitable for further service.