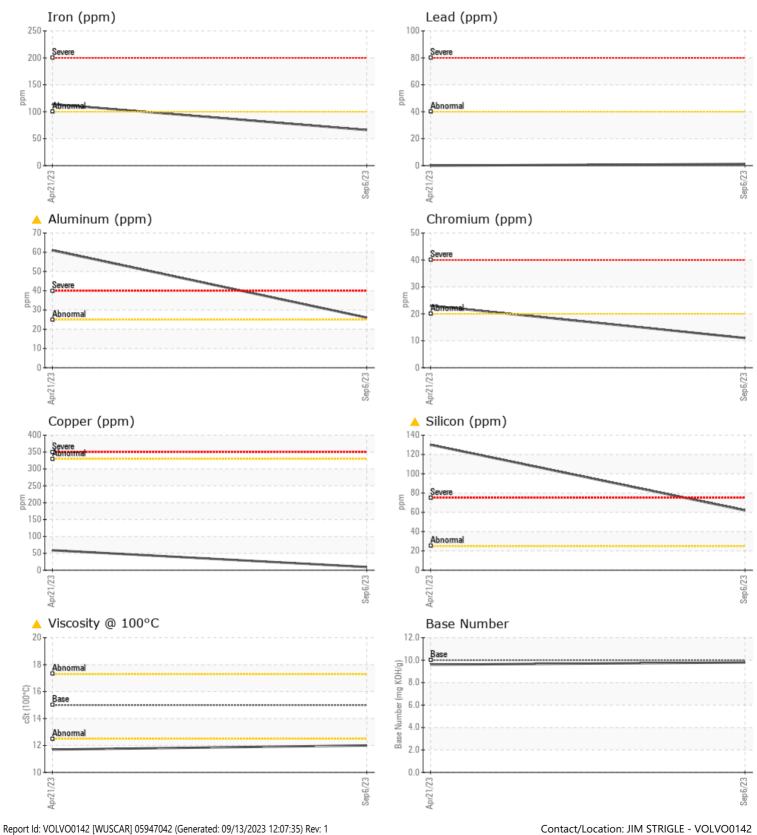

## **CONSTRUCTION EQUIPMENT**

GRAPHS

VOLVO

## SAMPLE INFORMATION

VOLVO

| Sample Number    |          | VCP389688   | VCP404850     |  |  |  |  |
|------------------|----------|-------------|---------------|--|--|--|--|
| Sample Date      |          | 06 Sep 2023 | 21 Apr 2023   |  |  |  |  |
| Machine Hours    |          | 847         | 443           |  |  |  |  |
| Oil Hours        |          | 0           | 0             |  |  |  |  |
| Oil Changed      |          | Changed     | Changed       |  |  |  |  |
| Sample Status    |          | ABNORMAL    | ABNORMAL      |  |  |  |  |
|                  |          |             |               |  |  |  |  |
| OIL CONDI        | TION     |             |               |  |  |  |  |
| Visc @ 100°C     | cSt      | <b>12.0</b> | <b>▲</b> 11.7 |  |  |  |  |
| Base Number (BN) | mg KOH/g | 9.8         | 9.6           |  |  |  |  |
| Oxidation (PA)   | %        | 69          | 68            |  |  |  |  |
| CONTAMINATION    |          |             |               |  |  |  |  |
| Soot %           | %        | 0.1         | 0.1           |  |  |  |  |
| Nitration (PA)   | %        | 57          | 60            |  |  |  |  |
| Sulfation (PA)   | %        | 56          | 57            |  |  |  |  |
| Glycol           | %        | NEG         | NEG           |  |  |  |  |
| Fuel             | %        | <1.0        | 0.3           |  |  |  |  |
| Silicon          | ppm      | <u> </u>    | <b>1</b> 30   |  |  |  |  |
| Sodium           | ppm      | 5           | 9             |  |  |  |  |
| Potassium        | ppm      | 8           | 17            |  |  |  |  |
| $\square$        |          |             |               |  |  |  |  |

WFAR METAL

| WLAK M     | IE I ALS |           |             |      |
|------------|----------|-----------|-------------|------|
| Iron       | ppm      | 66        | <b>1</b> 14 | <br> |
| Copper     | ppm      | 9         | 59          | <br> |
| Lead       | ppm      | <b>1</b>  | 0           | <br> |
| Tin        | ppm      | 2         | 4           | <br> |
| Aluminum   | ppm      | <u> </u>  | <b>6</b> 1  | <br> |
| Chromium   | ppm      | <b>11</b> | ▲ 23        | <br> |
| Molybdenum | ppm      | 47        | 30          | <br> |
| Nickel     | ppm      | <b>1</b>  | 2           | <br> |
| Titanium   | ppm      | <1        | 2           | <br> |
| Silver     | ppm      | 0         | <1          | <br> |
| Manganese  | ppm      | 2         | 8           | <br> |
| Vanadium   | ppm      | <1        | <1          | <br> |

## Diagnosis

We advise that you check the air filter, air induction system, and any areas where dirt may enter the component. Oil and filter change at the time of sampling has been noted. Resample at the next service interval to monitor.All component wear rates are normal. Elemental levels of silicon (Si) and aluminum (Al) indicate alumina-silicate (coarse dirt) ingress. The oil viscosity is lower than normal. The BN result indicates that there is suitable alkalinity remaining in the oil. Confirm oil type.