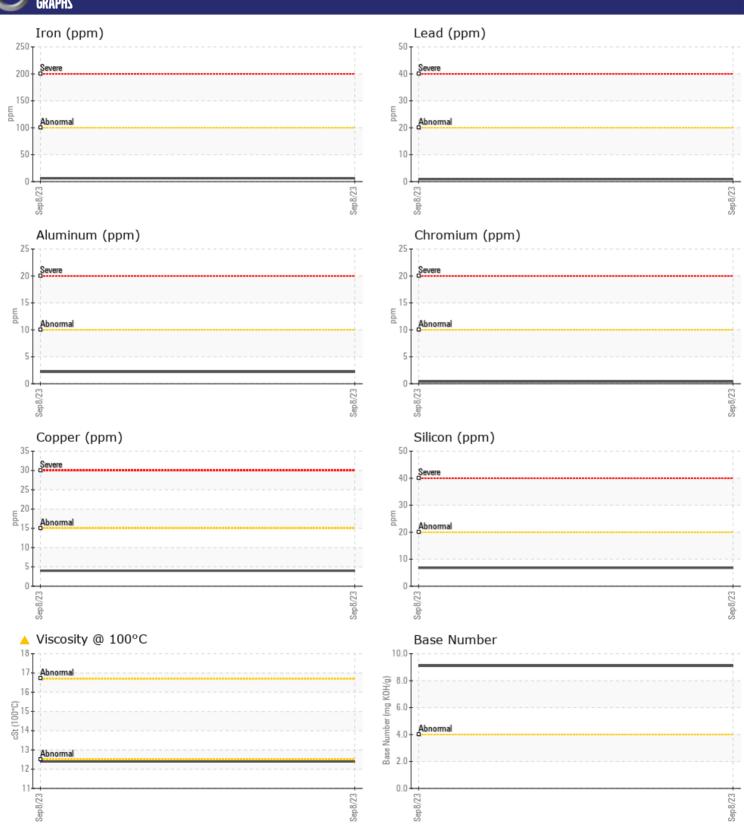

## **CONSTRUCTION EQUIPMENT**

129911 PINNEY VOLVO EC480E 311035 - DIESEL ENGINE

Sample No: VCP420733

Oil Type: NOT GIVEN

Job No: 129911 PINNEY

| SAMPLE II             | NFORMATION |              |      |  |
|-----------------------|------------|--------------|------|--|
| Sample Number         |            | VCP420733    | <br> |  |
| Sample Date           |            | 08 Sep 2023  | <br> |  |
| Machine Hours         |            | 5690         | <br> |  |
| Oil Hours             |            | 0            | <br> |  |
| Oil Changed           |            | Not Changd   | <br> |  |
| Sample Status         |            | ATTENTION    | <br> |  |
| Sumple Status         |            | ATTENTION    |      |  |
| VOLVO                 | =:01       |              |      |  |
| OIL CONDI             | TION       |              |      |  |
| Visc @ 100°C          | cSt        | <b>12.4</b>  | <br> |  |
| Base Number (BN)      | mg KOH/g   | <b>■</b> 9.1 | <br> |  |
| Oxidation (PA)        | %          | 55           | <br> |  |
|                       |            |              |      |  |
| CONTAMIN              | MULTUR     |              |      |  |
| _                     |            | <u> </u>     |      |  |
| Soot %                | %          | ■ 0.1        | <br> |  |
| Nitration (PA)        | %          | 55           | <br> |  |
| Sulfation (PA)        | %          | 50           | <br> |  |
| Glycol                | %          | NEG          | <br> |  |
| Fuel                  | %          | ■ 0.6        | <br> |  |
| Silicon               | ppm        | <b>7</b>     | <br> |  |
| Sodium                | ppm        | <b>2</b>     | <br> |  |
| Potassium             | ppm        | <b>2</b>     | <br> |  |
| VOLVO                 |            |              |      |  |
| WEAR ME               | TALS       |              |      |  |
| Iron                  | ppm        | <b>6</b>     | <br> |  |
| Copper                | ppm        | <b>1</b> 4   |      |  |
| Lead                  |            | <b>□</b> <1  | <br> |  |
| Tin                   | ppm        | ■<1<br>■<1   | <br> |  |
| Aluminum              | ppm        | <b>2</b>     | <br> |  |
| Chromium              | ppm        | <b>1</b> <1  | <br> |  |
| Molybdenum            | •          | <b>■60</b>   | <br> |  |
| Nickel                | ppm        | ■ 60<br>■ <1 | <br> |  |
| Titanium              |            | 0            | <br> |  |
| Silver                | ppm        | ■0           | <br> |  |
|                       | ppm        | 1            | <br> |  |
| Manganese<br>Vanadium | ppm        | 0            | <br> |  |
| variacium             | ppm        | U            | <br> |  |

### Diagnosis

Resample at the next service interval to monitor. All component wear rates are normal. No abnormal wear or visible metal detected. Fuel content negligible. There is no indication of any contamination in the oil. The oil viscosity is lower than normal. The BN result indicates that there is suitable alkalinity remaining in the oil. Confirm oil type.